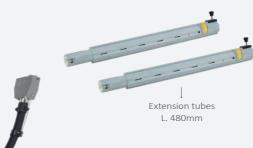

## **Optional accessories**

Steam Turbo can be used with the following accessories:

Steam/vacuum turbo lance

Brass/stainless steel brushes Ø28mm - Ø60mm

Floor tool L. 375mm

Squeegee/brush insert L.375mm - 2pcs