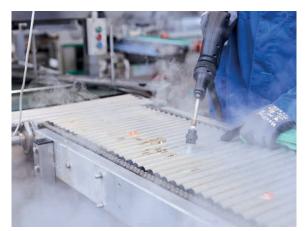

Induction turbine

Control panel Boiler maintenance signal

Steam cleaner with stainless-steel body and boiler, designed for industrial use and able to deliver dry saturated steam at 183° C:

- Equipped with a wet/dry vacuum cleaner with an induction turbine and drainage pipe.
- A sturdy structure, a fully electric operation and the compact size allows its a usage in any environment, both outdoors (watertight protection IPX5) and indoors (e.g. in production lines).
- · All steam cleaner functions can be managed on the electronic control panel.
- Equipped with accessories basket, double hose holder, lance holder, cable holder and front 360° swivel wheels with safety brakes.

## **APPLICATIONS**

FOOD INDUSTRY

TRANSPORT INDUSTRY