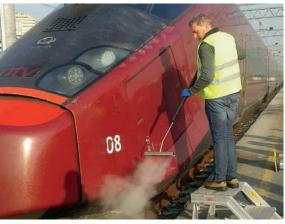

Induction turbine

Control panel Boiler maintenance signal

Steam cleaner with stainless-steel body and boiler, designed for industrial use and able to deliver dry saturated steam at 183° C:

- Equipped with a wet/dry vacuum cleaner with an induction turbine and drainage pipe.
- A sturdy structure, a fully electric operation and the compact size allows its a usage in any environment, both outdoors (watertight protection IPX5) and indoors (e.g. in production lines).
- · All steam cleaner functions can be managed on the electronic control panel.
- Equipped with accessories basket, double hose holder, lance holder, cable holder and front 360° swivel wheels with safety brakes.

## **APPLICATIONS**

FOOD INDUSTRY

TRANSPORT INDUSTRY