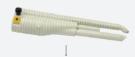

## **Optional accessories**

Steam Turbo can be used with the following accessories:

Steam/vacuum turbo lance

Brass/stainless steel brushes Ø28mm - Ø60mm

Floor tool L. 375mm

Squeegee/brush insert L.375mm - 2pcs