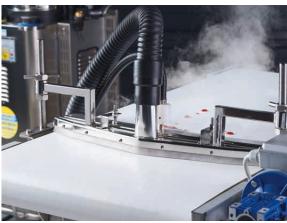

Induction turbine

Control panel Boiler maintenance signal

Steam cleaner with stainless-steel body and boiler, designed for industrial use and able to deliver dry saturated steam at 183° C:

- Equipped with a wet/dry vacuum cleaner with an induction turbine and drainage pipe.
- A sturdy structure, a fully electric operation and the compact size allows its a usage in any environment, both outdoors (watertight protection IPX5) and indoors (e.g. in production lines).
- · All steam cleaner functions can be managed on the electronic control panel.
- Equipped with accessories basket, double hose holder, lance holder, cable holder and front 360° swivel wheels with safety brakes.

## **APPLICATIONS**

FOOD INDUSTRY

TRANSPORT INDUSTRY