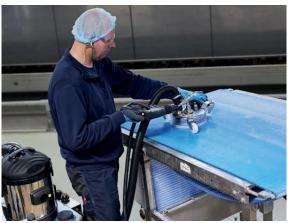

Induction turbine

Control panel Boiler maintenance signal

Steam cleaner with stainless-steel body and boiler, designed for industrial use and able to deliver dry saturated steam at 183° C:

- Equipped with a wet/dry vacuum cleaner with an induction turbine and drainage pipe.
- A sturdy structure, a fully electric operation and the compact size allows its a usage in any environment, both outdoors (watertight protection IPX5) and indoors (e.g. in production lines).
- · All steam cleaner functions can be managed on the electronic control panel.
- Equipped with accessories basket, double hose holder, lance holder, cable holder and front 360° swivel wheels with safety brakes.

## **APPLICATIONS**

FOOD INDUSTRY

TRANSPORT INDUSTRY