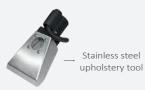

## **Optional accessories**

Steam Turbo can be used with the following accessories:

Steam/vacuum turbo lance

Brass/stainless steel brushes Ø28mm - Ø60mm

Floor tool L. 375mm

Squeegee/brush insert L.375mm - 2pcs