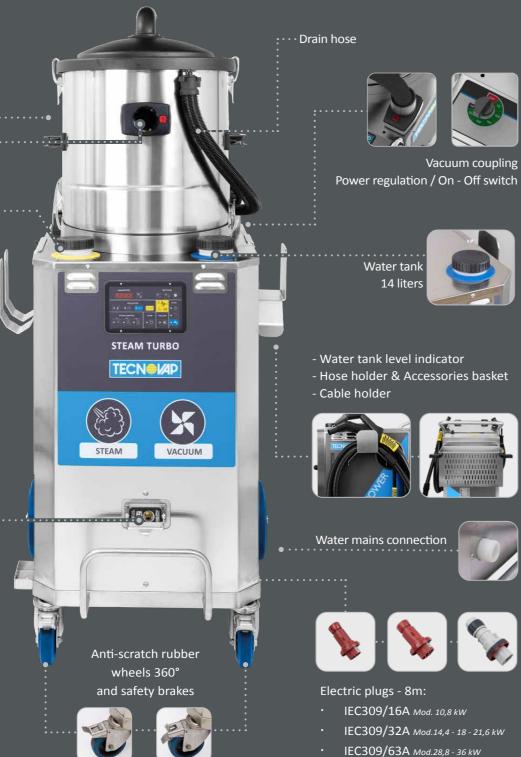

Technical features

Operating pressure

Water

Water tank

ter Deterg

gent Au k

Automatic water refilling

Detergeni injection Ove V ini rheated Power vater regulation ection switch Steam pressure regulation

Induction turbine

Control panel Boiler maintenance signal

Steam cleaner with stainless-steel body and boiler, designed for industrial use and able to deliver dry saturated steam at 183° C:

- Equipped with a wet/dry vacuum cleaner with an induction turbine and drainage pipe.
- A sturdy structure, a fully electric operation and the compact size allows its a usage in any environment, both outdoors (watertight protection IPX5) and indoors (e.g. in production lines).
- · All steam cleaner functions can be managed on the electronic control panel.
- Equipped with accessories basket, double hose holder, lance holder, cable holder and front 360° swivel wheels with safety brakes.

### Features

Vacuum cleaner with induction turbine and drum capacity of 14 l or 43 l

Detergent tank - 14 liters

- High pressure pump level indicator
- Detergent tank level indicator
- Hose holder & Geyser lance holders

JULY 10 bar Steam accessories

Steam lance

5m - 8m - 10m - 12m

Triangular brush

Stainless steel/brass brushes Ø28mm

- Display to visualize temperature and pressure levels, working hours and boiler cleaning signal
- Steam flow and pressure regulation
- **Buttons and indicators for the complete** control of the parameters of the steam cleaner