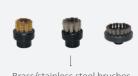

## **Optional accessories**

Steam Turbo can be used with the following accessories:

Steam/vacuum turbo lance

Brass/stainless steel brushes Ø28mm - Ø60mm

Floor tool L. 375mm

Squeegee/brush insert L.375mm - 2pcs

JULY 10 bar Steam accessories

Steam lance

5m - 8m - 10m - 12m

Triangular brush

Stainless steel/brass brushes Ø28mm

- Display to visualize temperature and pressure levels, working hours and boiler cleaning signal
- Steam flow and pressure regulation
- **Buttons and indicators for the complete** control of the parameters of the steam cleaner