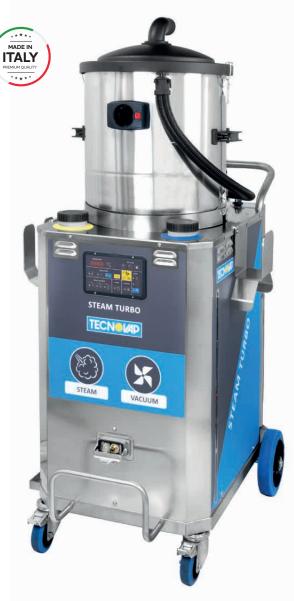

# Steam Turbo

10,8<sup>kw</sup> - 17,4<sup>kw</sup> - 21<sup>kw</sup> - 21,6<sup>kw</sup> - 31,8<sup>kw</sup> - 39<sup>kw</sup>

Induction turbine

Control panel Boiler maintenance signal

Steam cleaner with stainless-steel body and boiler, designed for industrial use and able to deliver dry saturated steam at 183° C:

- Equipped with a wet/dry vacuum cleaner with an induction turbine and drainage pipe.
- A sturdy structure, a fully electric operation and the compact size allows its a usage in any environment, both outdoors (watertight protection IPX5) and indoors (e.g. in production lines).
- · All steam cleaner functions can be managed on the electronic control panel.
- Equipped with accessories basket, double hose holder, lance holder, cable holder and front 360° swivel wheels with safety brakes.

### Features

Vacuum cleaner with induction turbine and drum capacity of 14 l or 43 l

Detergent tank - 14 liters

- High pressure pump level indicator
- Detergent tank level indicator
- Hose holder & Geyser lance holders