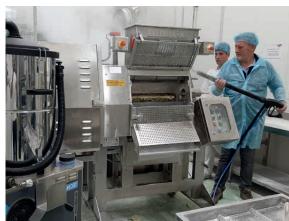

Induction turbine

Control panel Boiler maintenance signal

Steam cleaner with stainless-steel body and boiler, designed for industrial use and able to deliver dry saturated steam at 183° C:

- Equipped with a wet/dry vacuum cleaner with an induction turbine and drainage pipe.
- A sturdy structure, a fully electric operation and the compact size allows its a usage in any environment, both outdoors (watertight protection IPX5) and indoors (e.g. in production lines).
- · All steam cleaner functions can be managed on the electronic control panel.
- Equipped with accessories basket, double hose holder, lance holder, cable holder and front 360° swivel wheels with safety brakes.

## **APPLICATIONS**

FOOD INDUSTRY

TRANSPORT INDUSTRY