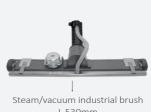

## **Optional accessories**

Steam Turbo can be used with the following accessories:

Steam/vacuum turbo lance

Brass/stainless steel brushes Ø28mm - Ø60mm

Floor tool L. 375mm

Squeegee/brush insert L.375mm - 2pcs