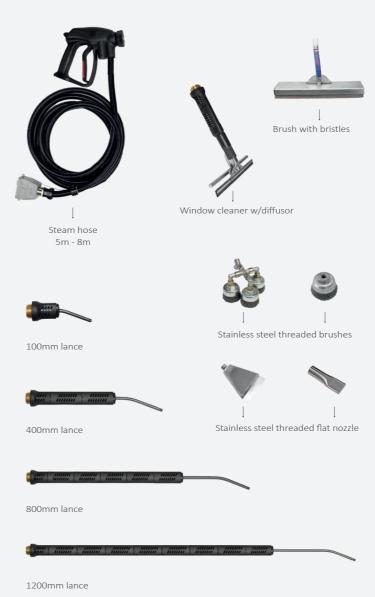

## **Optional accessories**

Steam Turbo can be used with the following accessories:

Steam/vacuum turbo lance

Brass/stainless steel brushes Ø28mm - Ø60mm

Floor tool L. 375mm

Squeegee/brush insert L.375mm - 2pcs

JULY 10 bar Steam accessories

Steam lance

5m - 8m - 10m - 12m

Triangular brush

Stainless steel/brass brushes Ø28mm

- Display to visualize temperature and pressure levels, working hours and boiler cleaning signal
- Steam flow and pressure regulation
- **Buttons and indicators for the complete** control of the parameters of the steam cleaner