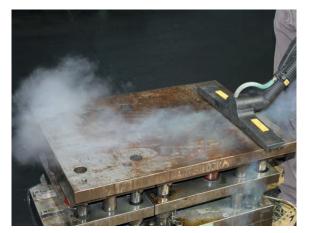

Induction turbine

Control panel Boiler maintenance signal

Steam cleaner with stainless-steel body and boiler, designed for industrial use and able to deliver dry saturated steam at 183° C:

- Equipped with a wet/dry vacuum cleaner with an induction turbine and drainage pipe.
- A sturdy structure, a fully electric operation and the compact size allows its a usage in any environment, both outdoors (watertight protection IPX5) and indoors (e.g. in production lines).
- · All steam cleaner functions can be managed on the electronic control panel.
- Equipped with accessories basket, double hose holder, lance holder, cable holder and front 360° swivel wheels with safety brakes.

## **APPLICATIONS**

FOOD INDUSTRY

TRANSPORT INDUSTRY