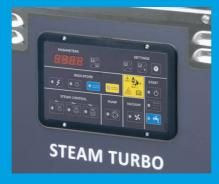

JULY 10 bar Steam accessories

Steam lance

5m - 8m - 10m - 12m

Triangular brush

Stainless steel/brass brushes Ø28mm

- Display to visualize temperature and pressure levels, working hours and boiler cleaning signal
- Steam flow and pressure regulation
- **Buttons and indicators for the complete** control of the parameters of the steam cleaner