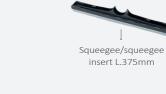

## **Optional accessories**

Steam Turbo can be used with the following accessories:

Steam/vacuum turbo lance

Brass/stainless steel brushes Ø28mm - Ø60mm

Floor tool L. 375mm

Squeegee/brush insert L.375mm - 2pcs