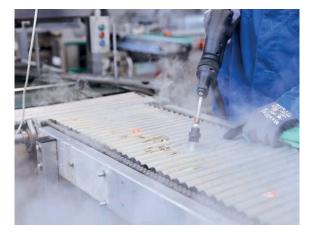

n be used with the following accessories:



Steam/vacuum accessories

**GEYSER 1 10bar RADAMES 10bar** 











Floor tool L. 375mm



Squeegee/brush insert L.375mm - 2pcs



insert L.375mm

brush Ø60mm



JULY 10 bar Steam accessories



### **CONTROL PANEL**

- Display to visualize temperature and pressure levels, working hours and boiler cleaning signal
- **Buttons and indicators for the complete** control of the parameters of the steam cleaner



• IEC309/16A Mod. 3,6 - 7,2 - 10 kW IEC309/32A Mod. 14,4 kW

Version without vacuum cleaner

Power regulation / On - Off switch

Vacuum coupling

Water tank 14 liters

Accessory baskets,

extension tube holder &

water tank level indicator

Water mains connection

Electric plugs - 8m:





brushes Ø28mm

## **APPLICATIONS**





INDUSTRY













TRANSPORT INDUSTRY