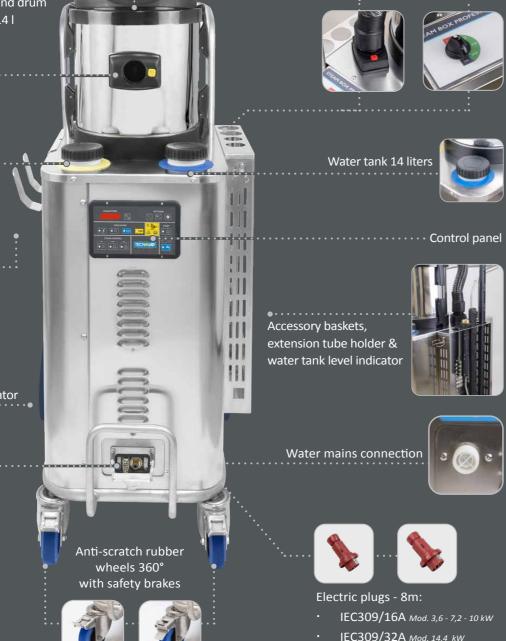

#### Technical features

Operating pressure 10 bar

Water

Detergent tank

Control panel

Steam cleaner with stainless-steel body and boiler, designed for industrial use and able to deliver dry saturated steam at 183° C:

- Equipped with a wet/dry vacuum cleaner with an induction turbine.
- · A sturdy structure, a fully electric operation and the compact size allows its a usage in any environment, both outdoors (watertight protection IPX5) and indoors (e.g. in production lines).
- · All steam cleaner functions can be managed on the electronic control panel.
- Equipped with accessories basket, hose/cable holder and front 360° swivel wheels with safety brakes.

### **Features**

Vacuum inlet

Detergent tank 14 liters

Hose holder

Detergent tank level indicator

Steam outlet 10bar - 12P

### **CONTROL PANEL**

- Display to visualize temperature and pressure levels, working hours and boiler cleaning signal
- **Buttons and indicators for the complete** control of the parameters of the steam cleaner

• IEC309/16A Mod. 3,6 - 7,2 - 10 kW IEC309/32A Mod. 14,4 kW

Version without vacuum cleaner

Power regulation / On - Off switch

Vacuum coupling

Water tank 14 liters

Accessory baskets,

extension tube holder &

water tank level indicator

Water mains connection

Electric plugs - 8m:

brushes Ø28mm