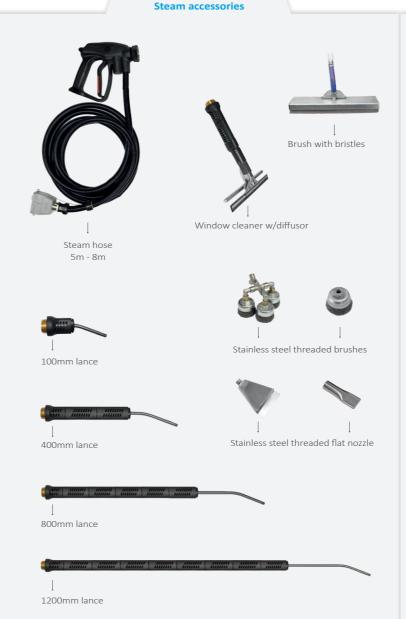

# Optional accessories

Steam Box Pro can be used with the following accessories:

Steam/vacuum accessories

**GEYSER 1 10bar RADAMES 10bar** 

Floor tool L. 375mm

Squeegee/brush insert L.375mm - 2pcs

insert L.375mm

brush Ø60mm

JULY 10 bar Steam accessories