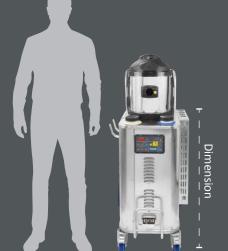

| VARIOUS                |    |                          |
|------------------------|----|--------------------------|
| Weight                 | Kg | 82                       |
| Cable                  | m  | 8                        |
| Dimensions (generator) | cm | H.120,4 x L.53 x W. 82,5 |
| Dimensions (pallet)    | cm | 115x65x125               |
| Pallet/unit            | pz | 1                        |
|                        |    |                          |

#### Technical features

Operating pressure 10 bar

Water

Detergent tank

Control panel

Steam cleaner with stainless-steel body and boiler, designed for industrial use and able to deliver dry saturated steam at 183° C: