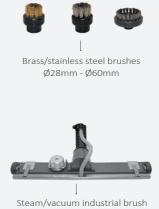

# Optional accessories

Steam Box Pro can be used with the following accessories:

Steam/vacuum accessories

**GEYSER 1 10bar RADAMES 10bar** 

Floor tool L. 375mm

Squeegee/brush insert L.375mm - 2pcs

insert L.375mm

brush Ø60mm

JULY 10 bar Steam accessories

Water mains connection

Electric plugs - 8m:

brushes Ø28mm