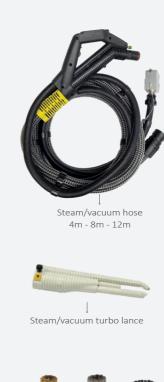

# Optional accessories

Steam Box Pro can be used with the following accessories:

Steam/vacuum accessories

**GEYSER 1 10bar RADAMES 10bar** 

Floor tool L. 375mm

Squeegee/brush insert L.375mm - 2pcs

insert L.375mm