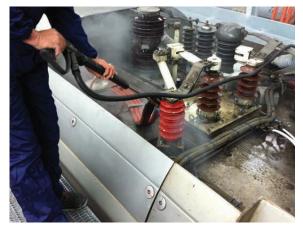

sories:



Steam/vacuum accessories

**GEYSER 1 10bar RADAMES 10bar** 











Floor tool L. 375mm



Squeegee/brush insert L.375mm - 2pcs



insert L.375mm

brush Ø60mm



JULY 10 bar Steam accessories



### **CONTROL PANEL**

- Display to visualize temperature and pressure levels, working hours and boiler cleaning signal
- **Buttons and indicators for the complete** control of the parameters of the steam cleaner



• IEC309/16A Mod. 3,6 - 7,2 - 10 kW IEC309/32A Mod. 14,4 kW

Version without vacuum cleaner

Power regulation / On - Off switch

Vacuum coupling

Water tank 14 liters

Accessory baskets,

extension tube holder &

water tank level indicator

Water mains connection

Electric plugs - 8m:





brushes Ø28mm

## **APPLICATIONS**





INDUSTRY













TRANSPORT INDUSTRY