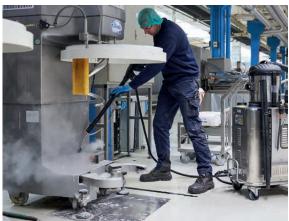

be used with the following accessories:



Steam/vacuum accessories

**GEYSER 1 10bar RADAMES 10bar** 











Floor tool L. 375mm



Squeegee/brush insert L.375mm - 2pcs



insert L.375mm

brush Ø60mm



JULY 10 bar Steam accessories



### **CONTROL PANEL**

- Display to visualize temperature and pressure levels, working hours and boiler cleaning signal
- **Buttons and indicators for the complete** control of the parameters of the steam cleaner



• IEC309/16A Mod. 3,6 - 7,2 - 10 kW IEC309/32A Mod. 14,4 kW

Version without vacuum cleaner

Power regulation / On - Off switch

Vacuum coupling

Water tank 14 liters

Accessory baskets,

extension tube holder &

water tank level indicator

Water mains connection

Electric plugs - 8m:





brushes Ø28mm

## **APPLICATIONS**





INDUSTRY













TRANSPORT INDUSTRY