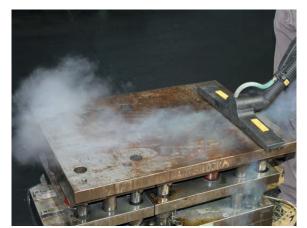

sed with the following accessories:



Steam/vacuum accessories

**GEYSER 1 10bar RADAMES 10bar** 











Floor tool L. 375mm



Squeegee/brush insert L.375mm - 2pcs



insert L.375mm

brush Ø60mm



JULY 10 bar Steam accessories



### **CONTROL PANEL**

- Display to visualize temperature and pressure levels, working hours and boiler cleaning signal
- **Buttons and indicators for the complete** control of the parameters of the steam cleaner



• IEC309/16A Mod. 3,6 - 7,2 - 10 kW IEC309/32A Mod. 14,4 kW

Version without vacuum cleaner

Power regulation / On - Off switch

Vacuum coupling

Water tank 14 liters

Accessory baskets,

extension tube holder &

water tank level indicator

Water mains connection

Electric plugs - 8m:





brushes Ø28mm

## **APPLICATIONS**





INDUSTRY













TRANSPORT INDUSTRY