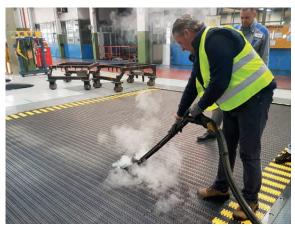

d with the following accessories:



Steam/vacuum accessories

**GEYSER 1 10bar RADAMES 10bar** 











Floor tool L. 375mm



Squeegee/brush insert L.375mm - 2pcs



insert L.375mm

brush Ø60mm



JULY 10 bar Steam accessories



### **CONTROL PANEL**

- Display to visualize temperature and pressure levels, working hours and boiler cleaning signal
- **Buttons and indicators for the complete** control of the parameters of the steam cleaner



• IEC309/16A Mod. 3,6 - 7,2 - 10 kW IEC309/32A Mod. 14,4 kW

Version without vacuum cleaner

Power regulation / On - Off switch

Vacuum coupling

Water tank 14 liters

Accessory baskets,

extension tube holder &

water tank level indicator

Water mains connection

Electric plugs - 8m:





brushes Ø28mm

## **APPLICATIONS**





INDUSTRY













TRANSPORT INDUSTRY