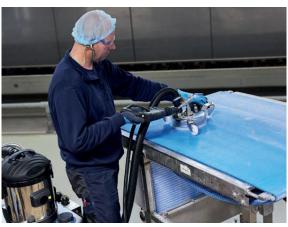

es:



Steam/vacuum accessories

**GEYSER 1 10bar RADAMES 10bar** 











Floor tool L. 375mm



Squeegee/brush insert L.375mm - 2pcs



insert L.375mm

brush Ø60mm



JULY 10 bar Steam accessories



### **CONTROL PANEL**

- Display to visualize temperature and pressure levels, working hours and boiler cleaning signal
- **Buttons and indicators for the complete** control of the parameters of the steam cleaner



• IEC309/16A Mod. 3,6 - 7,2 - 10 kW IEC309/32A Mod. 14,4 kW

Version without vacuum cleaner

Power regulation / On - Off switch

Vacuum coupling

Water tank 14 liters

Accessory baskets,

extension tube holder &

water tank level indicator

Water mains connection

Electric plugs - 8m:





brushes Ø28mm

## **APPLICATIONS**





INDUSTRY













TRANSPORT INDUSTRY