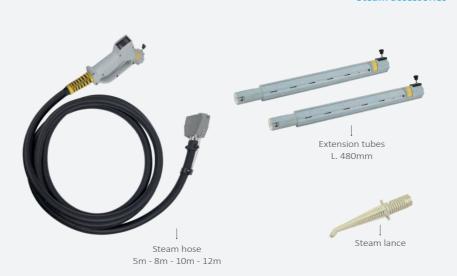

# Optional accessories

Steam Box Pro can be used with the following accessories:

Steam/vacuum accessories

**GEYSER 1 10bar RADAMES 10bar** 

Floor tool L. 375mm

Squeegee/brush insert L.375mm - 2pcs

insert L.375mm