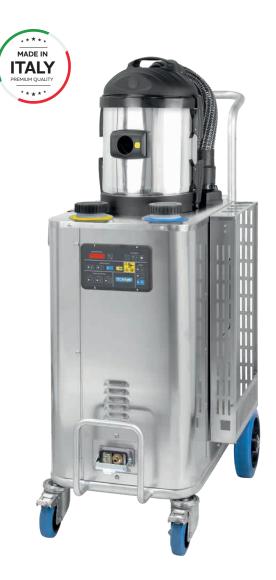

#### STEAM CLEANER

| Boiler                | Stainless-steel AISI 304 with interchangeable heating elements |                       |      |      |      |
|-----------------------|----------------------------------------------------------------|-----------------------|------|------|------|
| Body                  | Stainless-steel AISI 304 BA                                    |                       |      |      |      |
| Power supply          | V - Hz                                                         | V - Hz 3~ 400 - 50/60 |      |      |      |
| Boiler output         | kW/h                                                           | 3,6                   | 7,2  | 10   | 14,4 |
| Maximum output        | kW/h                                                           | 4,8                   | 8,4  | 11,1 | 15,6 |
| Boiler volume         | I                                                              | 7                     |      |      |      |
| Operating pressure    | bar                                                            | 10                    |      |      |      |
| Water tank            | I                                                              | 14                    |      |      |      |
| Detergent tank        | I                                                              | 14                    |      |      |      |
| Steam production      | g/min                                                          | 97                    | 194  | 272  | 388  |
|                       | Kg/h                                                           | 5,9                   | 11,6 | 16,3 | 23   |
| Steam temperature     | ° C                                                            |                       | 183  |      |      |
| Detergent temperature | ° C                                                            | 90 - 160              |      |      |      |

#### VACUUM CLEANER

| Power output  | kW/h | 1        |  |
|---------------|------|----------|--|
| Drum capacity | 1    | 7,5   14 |  |
| Air flow      | m3/h | 200      |  |
| Depression    | mm   | 2200     |  |

| VARIOUS                |    |                          |
|------------------------|----|--------------------------|
| Weight                 | Kg | 82                       |
| Cable                  | m  | 8                        |
| Dimensions (generator) | cm | H.120,4 x L.53 x W. 82,5 |
| Dimensions (pallet)    | cm | 115x65x125               |
| Pallet/unit            | pz | 1                        |
|                        |    |                          |

#### Technical features

Operating pressure 10 bar

Water

Detergent tank

Control panel

Steam cleaner with stainless-steel body and boiler, designed for industrial use and able to deliver dry saturated steam at 183° C:

- Equipped with a wet/dry vacuum cleaner with an induction turbine.
- · A sturdy structure, a fully electric operation and the compact size allows its a usage in any environment, both outdoors (watertight protection IPX5) and indoors (e.g. in production lines).
- · All steam cleaner functions can be managed on the electronic control panel.
- Equipped with accessories basket, hose/cable holder and front 360° swivel wheels with safety brakes.

### **Features**

Vacuum inlet

Detergent tank 14 liters

Hose holder

Detergent tank level indicator

Steam outlet 10bar - 12P