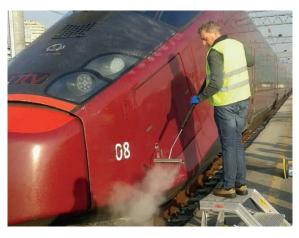

essories:



Steam/vacuum accessories

**GEYSER 1 10bar RADAMES 10bar** 











Floor tool L. 375mm



Squeegee/brush insert L.375mm - 2pcs



insert L.375mm

brush Ø60mm



JULY 10 bar Steam accessories



### **CONTROL PANEL**

- Display to visualize temperature and pressure levels, working hours and boiler cleaning signal
- **Buttons and indicators for the complete** control of the parameters of the steam cleaner



• IEC309/16A Mod. 3,6 - 7,2 - 10 kW IEC309/32A Mod. 14,4 kW

Version without vacuum cleaner

Power regulation / On - Off switch

Vacuum coupling

Water tank 14 liters

Accessory baskets,

extension tube holder &

water tank level indicator

Water mains connection

Electric plugs - 8m:





brushes Ø28mm

## **APPLICATIONS**





INDUSTRY













TRANSPORT INDUSTRY