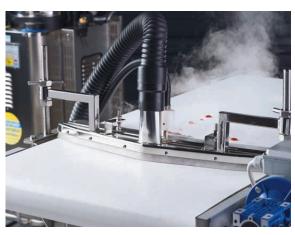

:



Steam/vacuum accessories

**GEYSER 1 10bar RADAMES 10bar** 











Floor tool L. 375mm



Squeegee/brush insert L.375mm - 2pcs



insert L.375mm

brush Ø60mm



JULY 10 bar Steam accessories



### **CONTROL PANEL**

- Display to visualize temperature and pressure levels, working hours and boiler cleaning signal
- **Buttons and indicators for the complete** control of the parameters of the steam cleaner



• IEC309/16A Mod. 3,6 - 7,2 - 10 kW IEC309/32A Mod. 14,4 kW

Version without vacuum cleaner

Power regulation / On - Off switch

Vacuum coupling

Water tank 14 liters

Accessory baskets,

extension tube holder &

water tank level indicator

Water mains connection

Electric plugs - 8m:





brushes Ø28mm

## **APPLICATIONS**





INDUSTRY













TRANSPORT INDUSTRY