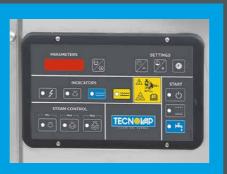

### **CONTROL PANEL**

- Display to visualize temperature and pressure levels, working hours and boiler cleaning signal
- **Buttons and indicators for the complete** control of the parameters of the steam cleaner