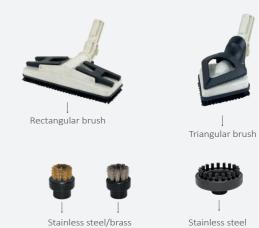

# Optional accessories

Steam Box Pro can be used with the following accessories:

Steam/vacuum accessories

**GEYSER 1 10bar RADAMES 10bar** 

Floor tool L. 375mm

Squeegee/brush insert L.375mm - 2pcs

insert L.375mm

brush Ø60mm

JULY 10 bar Steam accessories

Water mains connection

Electric plugs - 8m:

brushes Ø28mm