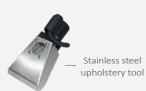

# Optional accessories

Steam Box Pro can be used with the following accessories:

Steam/vacuum accessories

**GEYSER 1 10bar RADAMES 10bar** 

Floor tool L. 375mm

Squeegee/brush insert L.375mm - 2pcs

insert L.375mm