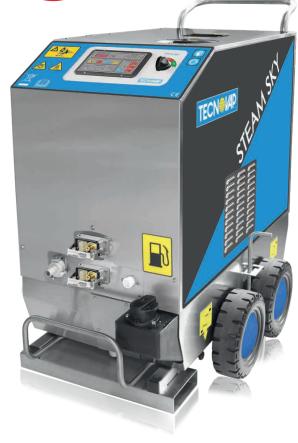

### Steam cleaner with stainless-steel body and diesel-fired boiler able to deliver dry saturated steam at 182°.

- · Water filtration system with automatic regeneration of the resins.
- It is primarily used for environmentally friendly weeding or other applications where a connection to a power supply is not available.
- Designed to be used by two operators simultaneously thanks to the double steam connection.
- All steam cleaner functions can be managed on the electronic control panel.
- Equipped with hose holder, cable holder, forklift lifting brackets and safety brakes.