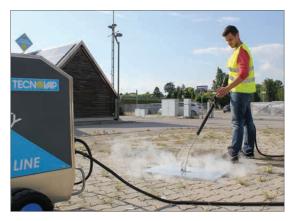

### Steam cleaner with stainless-steel body and diesel-fired boiler able to deliver dry saturated steam at 182°.

- · Water filtration system with automatic regeneration of the resins.
- It is primarily used for environmentally friendly weeding or other applications where a connection to a power supply is not available.
- Designed to be used by two operators simultaneously thanks to the double steam connection.
- All steam cleaner functions can be managed on the electronic control panel.
- Equipped with hose holder, cable holder, forklift lifting brackets and safety brakes.

# **APPLICATIONS**

**ECOLOGIC** WEED KILLING