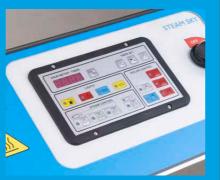

### **Features**

- · Buttons for steam flow regulation
- Display to visualize temperature and pressure levels, working hours and boiler cleaning signal
- Buttons and indicators for the complete control of the parameters of the steam cleaner