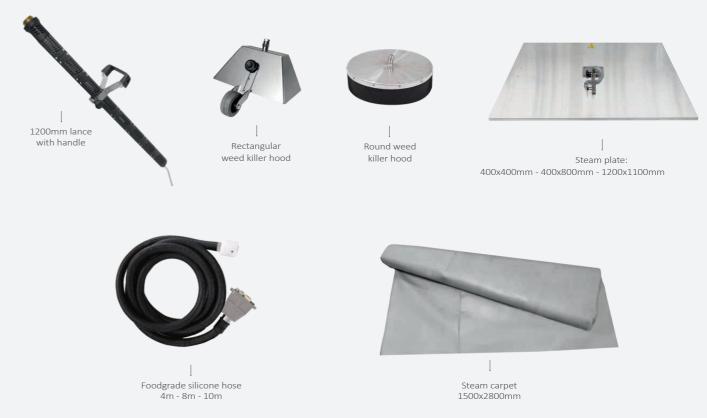

ion to a power supply is not available.
- Designed to be used by two operators simultaneously thanks to the double steam connection.
- All steam cleaner functions can be managed on the electronic control panel.
- Equipped with hose holder, cable holder, forklift lifting brackets and safety brakes.





### **Features**



- · Buttons for steam flow regulation
- Display to visualize temperature and pressure levels, working hours and boiler cleaning signal
- Buttons and indicators for the complete control of the parameters of the steam cleaner



## Optional accessories



Steam Sky can be used with the following accessories:



INVERTER FOR DIRECT CONNECTION
TO A VEHICLE BATTERY

*Specs:* 12V DC 230V AC 1000W



### Geyser 1 10bar Steam accessories



#### ACCESSORIES FOR ECOLOGIC WEEDING



# **APPLICATIONS**





**ECOLOGIC** WEED KILLING