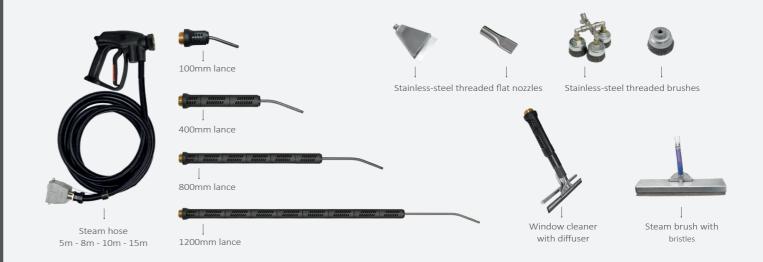

ing or other applications where a connection to a power supply is not available.
- Designed to be used by two operators simultaneously thanks to the double steam connection.
- All steam cleaner functions can be managed on the electronic control panel.
- Equipped with hose holder, cable holder, forklift lifting brackets and safety brakes.





### **Features**



- · Buttons for steam flow regulation
- Display to visualize temperature and pressure levels, working hours and boiler cleaning signal
- Buttons and indicators for the complete control of the parameters of the steam cleaner



## Optional accessories



Steam Sky can be used with the following accessories:



INVERTER FOR DIRECT CONNECTION
TO A VEHICLE BATTERY

*Specs:* 12V DC 230V AC 1000W



### Geyser 1 10bar Steam accessories



#### ACCESSORIES FOR ECOLOGIC WEEDING



# **APPLICATIONS**





**ECOLOGIC** WEED KILLING