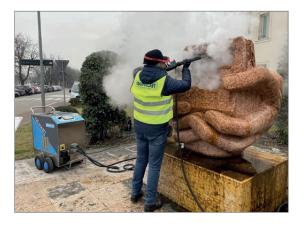

### Steam cleaner with stainless-steel body and diesel-fired boiler able to deliver dry saturated steam at 182°.

- · Water filtration system with automatic regeneration of the resins.
- It is primarily used for environmentally friendly weeding or other applications where a connection to a power supply is not available.
- Designed to be used by two operators simultaneously thanks to the double steam connection.
- All steam cleaner functions can be managed on the electronic control panel.
- Equipped with hose holder, cable holder, forklift lifting brackets and safety brakes.

# **APPLICATIONS**

**ECOLOGIC** WEED KILLING