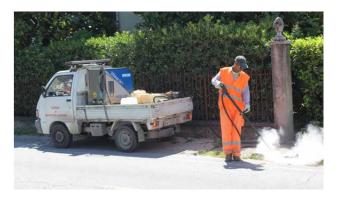

### Steam cleaner with stainless-steel body and diesel-fired boiler able to deliver dry saturated steam at 182°.

- · Water filtration system with automatic regeneration of the resins.
- It is primarily used for environmentally friendly weeding or other applications where a connection to a power supply is not available.
- Designed to be used by two operators simultaneously thanks to the double steam connection.
- All steam cleaner functions can be managed on the electronic control panel.
- Equipped with hose holder, cable holder, forklift lifting brackets and safety brakes.

# **APPLICATIONS**

**ECOLOGIC** WEED KILLING