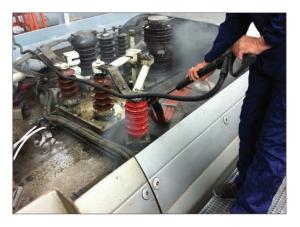

### Steam cleaner with stainless-steel body and diesel-fired boiler able to deliver dry saturated steam at 182°.

- · Water filtration system with automatic regeneration of the resins.
- It is primarily used for environmentally friendly weeding or other applications where a connection to a power supply is not available.
- Designed to be used by two operators simultaneously thanks to the double steam connection.
- All steam cleaner functions can be managed on the electronic control panel.
- Equipped with hose holder, cable holder, forklift lifting brackets and safety brakes.