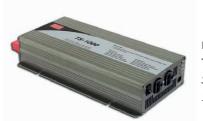

## Optional accessories

Steam Sky can be used with the following accessories:

INVERTER FOR DIRECT CONNECTION
TO A VEHICLE BATTERY

*Specs:* 12V DC 230V AC 1000W