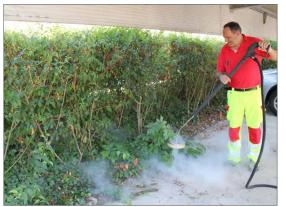

### Steam cleaner with stainless-steel body and diesel-fired boiler able to deliver dry saturated steam at 182°.

- · Water filtration system with automatic regeneration of the resins.
- It is primarily used for environmentally friendly weeding or other applications where a connection to a power supply is not available.
- Designed to be used by two operators simultaneously thanks to the double steam connection.
- All steam cleaner functions can be managed on the electronic control panel.
- Equipped with hose holder, cable holder, forklift lifting brackets and safety brakes.

# **APPLICATIONS**

**ECOLOGIC** WEED KILLING