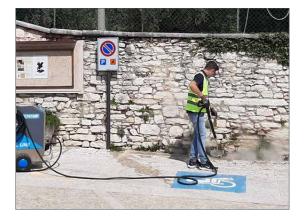

e used by two operators simultaneously thanks to the double steam connection.
- All steam cleaner functions can be managed on the electronic control panel.
- Equipped with hose holder, cable holder, forklift lifting brackets and safety brakes.





### **Features**



- · Buttons for steam flow regulation
- Display to visualize temperature and pressure levels, working hours and boiler cleaning signal
- Buttons and indicators for the complete control of the parameters of the steam cleaner



## Optional accessories



Steam Sky can be used with the following accessories:



INVERTER FOR DIRECT CONNECTION
TO A VEHICLE BATTERY

*Specs:* 12V DC 230V AC 1000W



### Geyser 1 10bar Steam accessories



#### ACCESSORIES FOR ECOLOGIC WEEDING



# **APPLICATIONS**





**ECOLOGIC** WEED KILLING