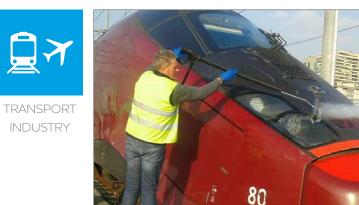

### Steam cleaner with stainless-steel body and diesel-fired boiler able to deliver dry saturated steam at 182°.

- · Water filtration system with automatic regeneration of the resins.
- It is primarily used for environmentally friendly weeding or other applications where a connection to a power supply is not available.
- Designed to be used by two operators simultaneously thanks to the double steam connection.
- All steam cleaner functions can be managed on the electronic control panel.
- Equipped with hose holder, cable holder, forklift lifting brackets and safety brakes.