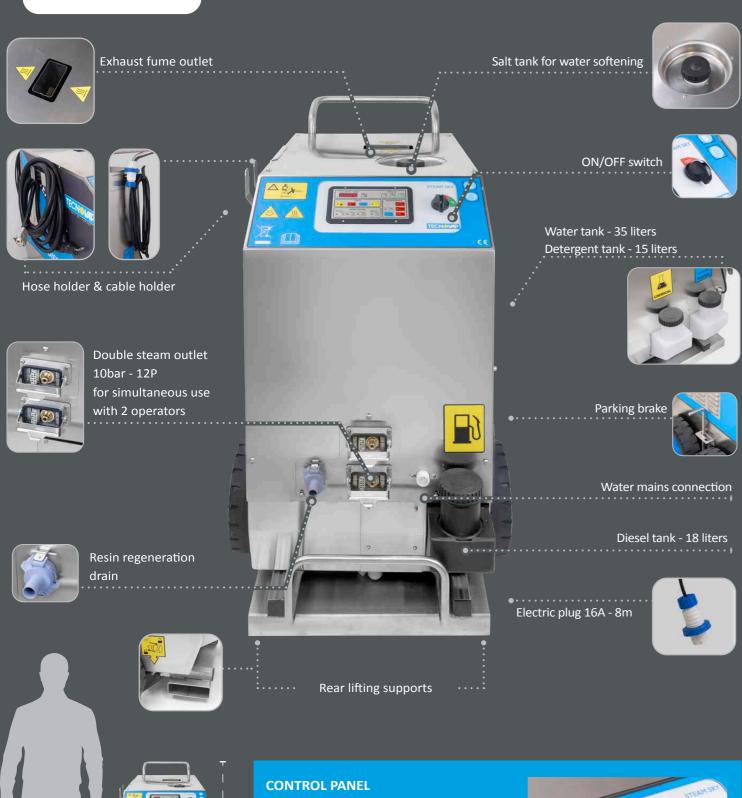

#### Technical features

Operating pressure 10 bar

Two steam

Water

Water

Deterg tank ent

Diesel

Automatic water refilling

Detergen injection Overheated water

Control

Boiler maintenance signal

### Steam cleaner with stainless-steel body and diesel-fired boiler able to deliver dry saturated steam at 182°.

- · Water filtration system with automatic regeneration of the resins.
- It is primarily used for environmentally friendly weeding or other applications where a connection to a power supply is not available.
- Designed to be used by two operators simultaneously thanks to the double steam connection.
- All steam cleaner functions can be managed on the electronic control panel.
- Equipped with hose holder, cable holder, forklift lifting brackets and safety brakes.