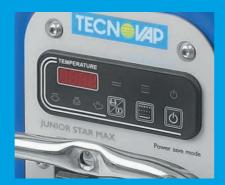

#### **CONTROL PANEL**

- Display to visualize temperature and pressure levels, working hours and boiler cleaning signal
- **Buttons and indicators for the** complete control of the parameters of the steam cleaner