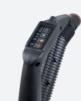

#### **CONTROL PANEL**

- Display to visualize temperature and pressure levels, working hours and boiler cleaning signal
- **Buttons and indicators for the** complete control of the parameters of the steam cleaner