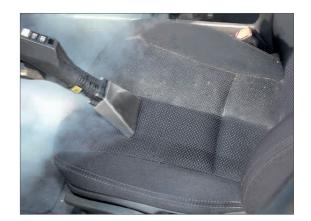

Squeegee insert L. 300mm

Carpet insert L. 300mm

**CAR WASH KIT** 

Steam/vacuum accessories

Upholstery tool

Stainless steel upholstery tool w/window

Steam lance

Microfiber bonnet