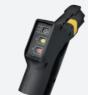

#### Technical features

Operating

Detergent

signal

#### **CONTROL PANEL**

- Display to visualize temperature and pressure levels, working hours and boiler cleaning signal
- **Buttons and indicators for the** complete control of the parameters of the steam cleaner