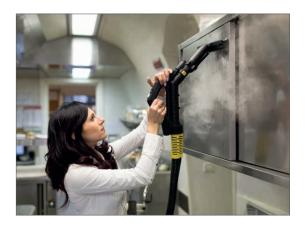

#### Steam cleaner designed for professional use with stainless-steel boiler and polyethylene body.

- · Able to deliver dry saturated steam 174° or 165°C.
- Equipped with a wet&dry vacuum cleaner, a float that controls its operation
- $\cdot$  The ergonomic structure, the fully electric operation and the compact size allows its to usage in any environment.
- · All steam cleaner functions can be managed on the electronic control panel.
- Equipped with hose/cable holder, double accessories basket and 360° swivel front wheels.

### **APPLICATIONS**

HO.RE.CA