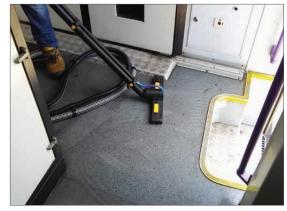

Buttons and indicators for the** complete control of the parameters of the steam cleaner



## Optional accessories

Junior Star Max can be used with the following accessories:



STAR 6 bar **Steam/vacuum accessories** 



Water tank - 4 liters



Vacuum inlet









Nylon brush Ø28mm











Floor tool L.300mm



Brush insert L. 300mm



Squeegee insert L. 300mm



Carpet insert L. 300mm

**CAR WASH KIT** 

Steam/vacuum accessories

### **RADAMES 6bar**



Steam lance



Discover all accessories

**JULY 6 bar** Steam accessories





Discover all accessories

**CHEWING GUM** 













Window cleaner

STAR hose with control panel



Upholstery tool

Stainless steel upholstery tool w/window



Steam lance

Microfiber bonnet



### **APPLICATIONS**















HO.RE.CA