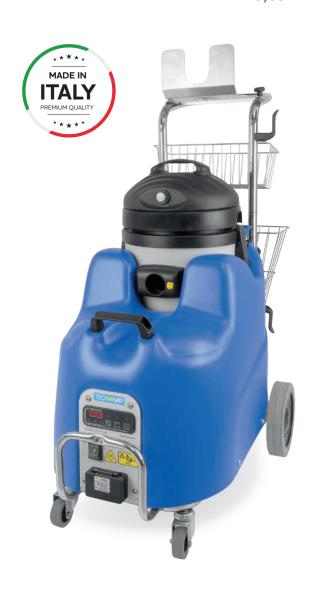

#### Steam cleaner designed for professional use with stainless-steel boiler and polyethylene body.

- · Able to deliver dry saturated steam 174° or 165°C.
- Equipped with a wet&dry vacuum cleaner, a float that controls its operation
- $\cdot$  The ergonomic structure, the fully electric operation and the compact size allows its to usage in any environment.
- · All steam cleaner functions can be managed on the electronic control panel.
- Equipped with hose/cable holder, double accessories basket and 360° swivel front wheels.

Vacuum cleaner with float

Plastic vacuum drum - 14 l.

Detergent tank - 2 liters

System ON button

wheels 360°