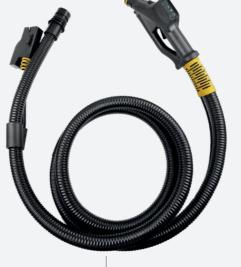

## Optional accessories

Junior Star Max can be used with the following accessories:

STAR 6 bar **Steam/vacuum accessories** 

Water tank - 4 liters

Vacuum inlet

Nylon brush Ø28mm

Floor tool L.300mm

Brush insert L. 300mm

Squeegee insert L. 300mm

Carpet insert L. 300mm

**CAR WASH KIT** 

Steam/vacuum accessories