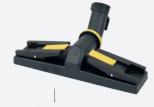

## Optional accessories

Junior Star Max can be used with the following accessories:

STAR 6 bar **Steam/vacuum accessories** 

Water tank - 4 liters

Vacuum inlet

Nylon brush Ø28mm

Floor tool L.300mm

Brush insert L. 300mm

Squeegee insert L. 300mm

Carpet insert L. 300mm

**CAR WASH KIT** 

Steam/vacuum accessories