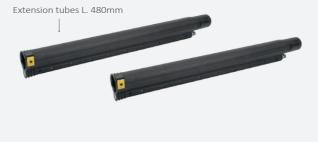

## Optional accessories

Junior Star Max can be used with the following accessories:

STAR 6 bar **Steam/vacuum accessories** 

Water tank - 4 liters

Vacuum inlet

Nylon brush Ø28mm

Floor tool L.300mm

Brush insert L. 300mm