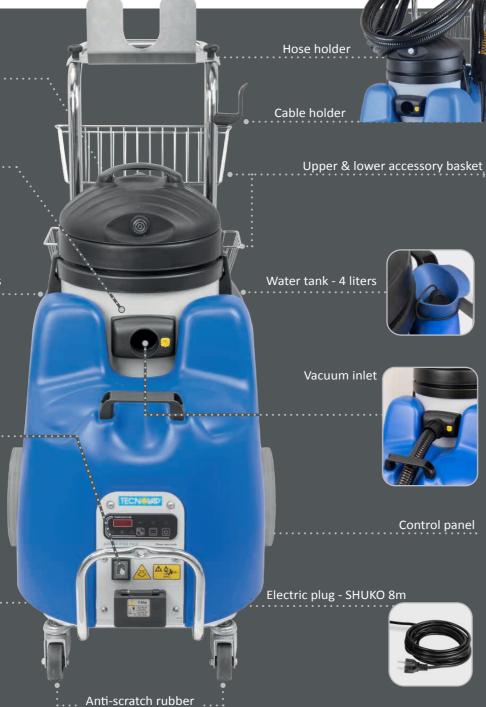

#### Technical features

Operating

Detergent

signal

Vacuum cleaner with float

Plastic vacuum drum - 14 l.

Detergent tank - 2 liters

System ON button

wheels 360°

#### **CONTROL PANEL**

- Display to visualize temperature and pressure levels, working hours and boiler cleaning signal
- **Buttons and indicators for the** complete control of the parameters of the steam cleaner