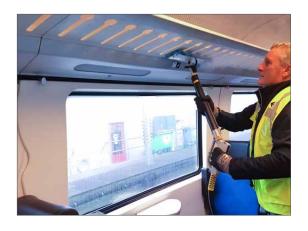

**Buttons and indicators for the** complete control of the parameters of the steam cleaner



## Optional accessories

Junior Star Max can be used with the following accessories:



STAR 6 bar **Steam/vacuum accessories** 



Water tank - 4 liters



Vacuum inlet









Nylon brush Ø28mm











Floor tool L.300mm



Brush insert L. 300mm



Squeegee insert L. 300mm



Carpet insert L. 300mm

**CAR WASH KIT** 

Steam/vacuum accessories

### **RADAMES 6bar**



Steam lance



Discover all accessories

**JULY 6 bar** Steam accessories





Discover all accessories

**CHEWING GUM** 













Window cleaner

STAR hose with control panel



Upholstery tool

Stainless steel upholstery tool w/window



Steam lance

Microfiber bonnet



### **APPLICATIONS**















HO.RE.CA