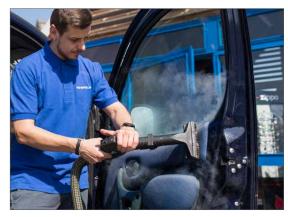

Squeegee insert L. 300mm

Carpet insert L. 300mm

**CAR WASH KIT** 

Steam/vacuum accessories

Upholstery tool

Stainless steel upholstery tool w/window

Steam lance

Microfiber bonnet