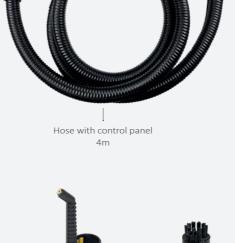

### **RADAMES 6bar**

Steam lance

Discover all accessories

**JULY 6 bar** Steam accessories

Discover all accessories

**CHEWING GUM** 

Window cleaner

STAR hose with control panel