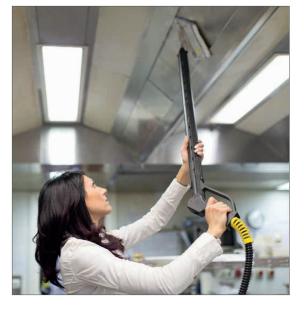

|      |
| Pallet/unit            | pz     | 24                                                              |      |
|                        |        |                                                                 |      |







## Steam cleaner designed for professional use with stainless-steel body and boiler:

- $\cdot~$  Able to deliver dry saturated steam 174° or 165°C
- Available with detergent injection or overheated water injection
- The ergonomic structure, the fully electric operation and the compact size allows its to usage in any environment.
- All steam cleaner functions can be managed on the electronic control panel.
- Equipped with cable holder and anti-scratch 360° swivel front wheels.



- en

Evo 304

2,45<sup>kW</sup>

I/AD





## EVO 304 APPLICATIONS