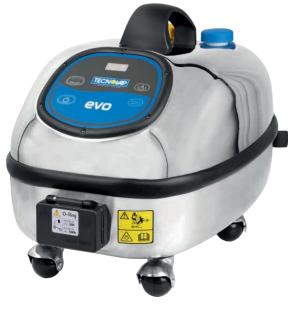

## Steam cleaner designed for professional use with stainless-steel body and boiler:

- $\cdot~$  Able to deliver dry saturated steam 174° or 165°C
- Available with detergent injection or overheated water injection
- The ergonomic structure, the fully electric operation and the compact size allows its to usage in any environment.
- All steam cleaner functions can be managed on the electronic control panel.
- Equipped with cable holder and anti-scratch 360° swivel front wheels.

- en

Evo 304

2,45<sup>kW</sup>

I/AD