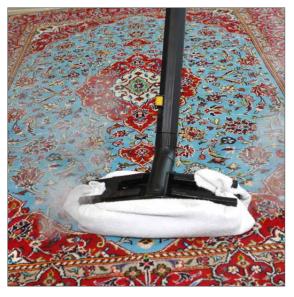

|      |
| Pallet/unit            | pz     | 24                                                              |      |
|                        |        |                                                                 |      |







## Steam cleaner designed for professional use with stainless-steel body and boiler:

- $\cdot~$  Able to deliver dry saturated steam 174° or 165°C
- Available with detergent injection or overheated water injection
- The ergonomic structure, the fully electric operation and the compact size allows its to usage in any environment.
- All steam cleaner functions can be managed on the electronic control panel.
- Equipped with cable holder and anti-scratch 360° swivel front wheels.



- en

Evo 304

2,45<sup>kW</sup>

I/AD





## EVO 304 APPLICATIONS