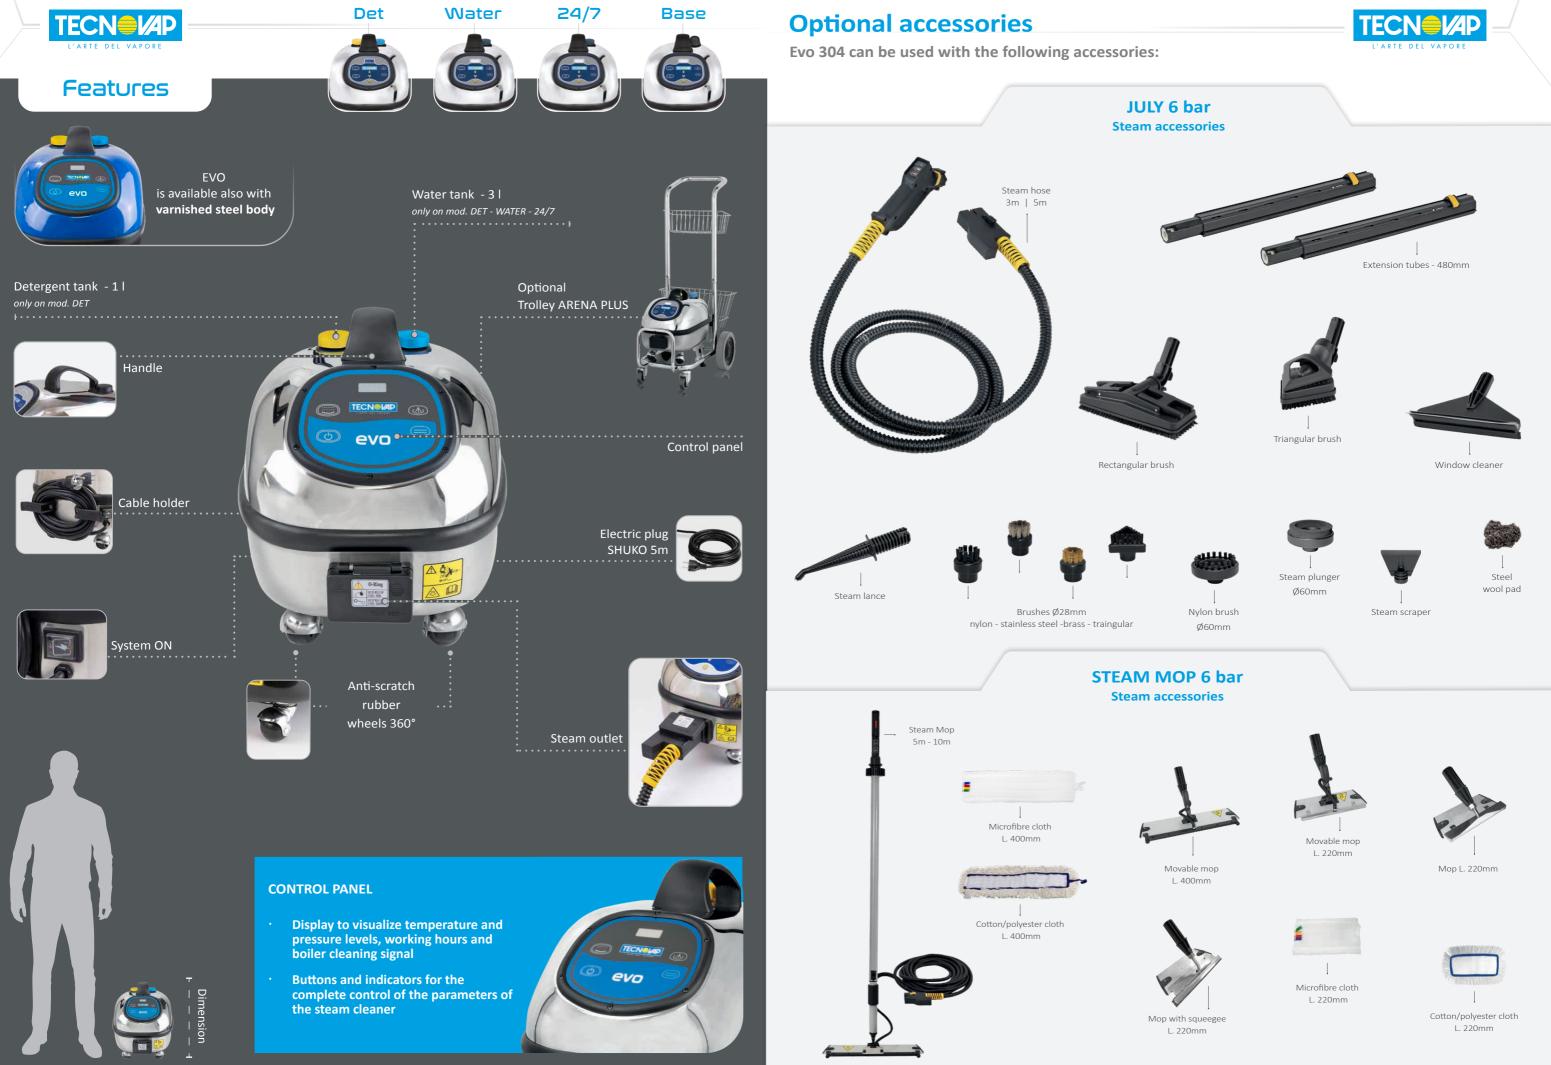

## Steam cleaner designed for professional use with stainless-steel body and boiler:

- $\cdot~$  Able to deliver dry saturated steam 174° or 165°C
- Available with detergent injection or overheated water injection
- The ergonomic structure, the fully electric operation and the compact size allows its to usage in any environment.
- All steam cleaner functions can be managed on the electronic control panel.
- Equipped with cable holder and anti-scratch 360° swivel front wheels.