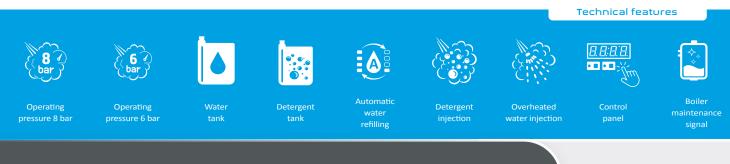

## STEAM CLEANER

| Model                  |        | Det Water 24/7 E                                                | Base |
|------------------------|--------|-----------------------------------------------------------------|------|
| Boiler                 |        | Stainless-steel AISI 304<br>with interchangeable heating elemen | nt   |
| Body                   |        | Stainless-steel AISI 304 BA                                     |      |
| Power supply           | V - Hz | 1~ 230 - 50/60                                                  |      |
| Boiler output          | kW/h   | 2,4                                                             |      |
| Maximum output         | kW/h   | 2,45                                                            |      |
| Boiler volume          | I      | 1,5                                                             | 3    |
| Operating pressure     | bar    | 8                                                               | 6    |
| Water tank             | I      | 3                                                               | -    |
| Detergent tank         | I      | 1                                                               | -    |
| Steam production       | g/min  | 64                                                              |      |
|                        | Kg/h   | 3,8                                                             |      |
| Steam temperature      | ° C    | 174                                                             | 165  |
| Detergent temperature  | ° C    | 90 - 160                                                        | -    |
| VARIOUS                |        |                                                                 |      |
| Weight                 | Kg     | 16                                                              |      |
| Cable                  | m      | 5                                                               |      |
| Dimensions (generator) | cm     | H.32,6 x L.27,8 x W. 43,6                                       |      |
| Dimensions (pallet)    | cm     | 53 x 40 x 52                                                    |      |
| Pallet/unit            | pz     | 24                                                              |      |
|                        |        |                                                                 |      |

## Steam cleaner designed for professional use with stainless-steel body and boiler:

- $\cdot~$  Able to deliver dry saturated steam 174° or 165°C
- Available with detergent injection or overheated water injection
- The ergonomic structure, the fully electric operation and the compact size allows its to usage in any environment.
- All steam cleaner functions can be managed on the electronic control panel.
- Equipped with cable holder and anti-scratch 360° swivel front wheels.