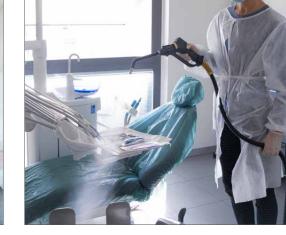

## Steam cleaner designed for professional use with stainless-steel body and boiler:

- $\cdot~$  Able to deliver dry saturated steam 174° or 165°C
- Available with detergent injection or overheated water injection
- The ergonomic structure, the fully electric operation and the compact size allows its to usage in any environment.
- All steam cleaner functions can be managed on the electronic control panel.
- Equipped with cable holder and anti-scratch 360° swivel front wheels.

## EVO 304 APPLICATIONS