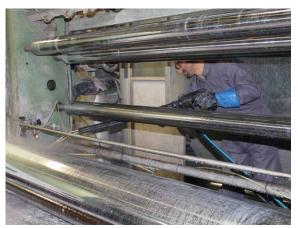

P

Anti-scratch rubber wheels 360° and safety brakes

STEAM TURBO

TECN /AP

VACUUM

STEAM



···· Drain hose





Vacuum coupling Power regulation / On - Off switch

Water tank 14 liters



- Water tank level indicator
  Hose holder & Accessories basket
  Cable holder
- ....



Water mains connection





Electric plugs - 8m:

- IEC309/16A Mod. 10,8 kW
- IEC309/32A Mod.14,4 18 21,6 kW
- IEC309/63A Mod.28,8 36 kW



**CONTROL PANEL** 

- Display to visualize temperature and pressure levels, working hours and boiler cleaning signal
- Steam flow and pressure regulation
- Buttons and indicators for the complete control of the parameters of the steam cleaner



#### **Optional accessories**

Steam Turbo can be used with the following accessories:





# STEAM TURBO





FOOD INDUSTRY













TRANSPORT INDUSTRY







CONVEYOR BELT