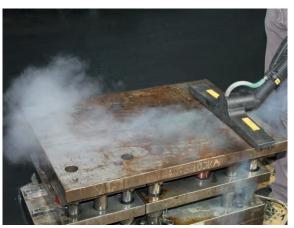

12P

Anti-scratch rubber wheels 360° and safety brakes

STEAM TURBO

TECN /AP

VACUUM

STEAM



···· Drain hose





Vacuum coupling Power regulation / On - Off switch

Water tank 14 liters



- Water tank level indicator
  Hose holder & Accessories basket
  Cable holder
- ....



Water mains connection





Electric plugs - 8m:

- IEC309/16A Mod. 10,8 kW
- IEC309/32A Mod.14,4 18 21,6 kW
- IEC309/63A Mod.28,8 36 kW



**CONTROL PANEL** 

- Display to visualize temperature and pressure levels, working hours and boiler cleaning signal
- Steam flow and pressure regulation
- Buttons and indicators for the complete control of the parameters of the steam cleaner



#### **Optional accessories**

Steam Turbo can be used with the following accessories:





# STEAM TURBO





FOOD INDUSTRY













TRANSPORT INDUSTRY







CONVEYOR BELT