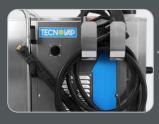

Steam outlet 12P

Anti-scratch rubber wheels 360° and safety brakes

STEAM TURBO

TECN /AP

VACUUM

STEAM

···· Drain hose

Vacuum coupling Power regulation / On - Off switch

Water tank 14 liters

- Water tank level indicator
  Hose holder & Accessories basket
  Cable holder
- ....

Water mains connection

Electric plugs - 8m:

- IEC309/16A Mod. 10,8 kW
- IEC309/32A Mod.14,4 18 21,6 kW
- IEC309/63A Mod.28,8 36 kW