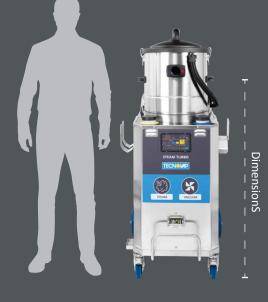

## Steam Turbo

Steam cleaner with stainless-steel body and boiler, designed for industrial use and able to deliver dry saturated steam at 183° C and an integrated industrial vacuum cleaner with an induction turbine. A sturdy structure, a fully electric operation and the compact size allows a usage in any environment, both outdoors (watertight protection IPX5) and indoors (e.g. in production lines).

Detergent temperature 90°<sup>c</sup> - 160<sup>°c</sup>

Power cord **8**<sup>m</sup>

Weight 180 <sup>Kg</sup> 103x61x90 cm

Air flow

320 m3/h

Power output 3 kW/h

Drum capacity 14<sup>L</sup>-43<sup>L</sup>

> Depression 3200 mm

#### STEAM TURBO