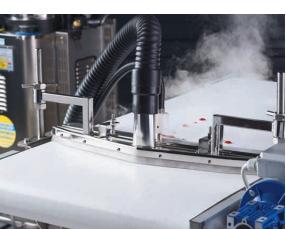

rakes

STEAM TURBO

TECN /AP

VACUUM

STEAM



···· Drain hose





Vacuum coupling Power regulation / On - Off switch

Water tank 14 liters



- Water tank level indicator
  Hose holder & Accessories basket
  Cable holder
- ....



Water mains connection





Electric plugs - 8m:

- IEC309/16A Mod. 10,8 kW
- IEC309/32A Mod.14,4 18 21,6 kW
- IEC309/63A Mod.28,8 36 kW



**CONTROL PANEL** 

- Display to visualize temperature and pressure levels, working hours and boiler cleaning signal
- Steam flow and pressure regulation
- Buttons and indicators for the complete control of the parameters of the steam cleaner



#### **Optional accessories**

Steam Turbo can be used with the following accessories:





# STEAM TURBO





FOOD INDUSTRY













TRANSPORT INDUSTRY







CONVEYOR BELT