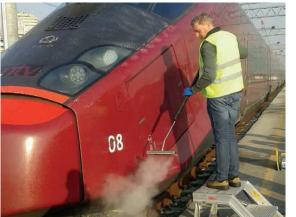

heels 360° and safety brakes

STEAM TURBO

TECN /AP

VACUUM

STEAM



···· Drain hose





Vacuum coupling Power regulation / On - Off switch

Water tank 14 liters



- Water tank level indicator
  Hose holder & Accessories basket
  Cable holder
- ....



Water mains connection





Electric plugs - 8m:

- IEC309/16A Mod. 10,8 kW
- IEC309/32A Mod.14,4 18 21,6 kW
- IEC309/63A Mod.28,8 36 kW



**CONTROL PANEL** 

- Display to visualize temperature and pressure levels, working hours and boiler cleaning signal
- Steam flow and pressure regulation
- Buttons and indicators for the complete control of the parameters of the steam cleaner



#### **Optional accessories**

Steam Turbo can be used with the following accessories:





# STEAM TURBO





FOOD INDUSTRY













TRANSPORT INDUSTRY







CONVEYOR BELT