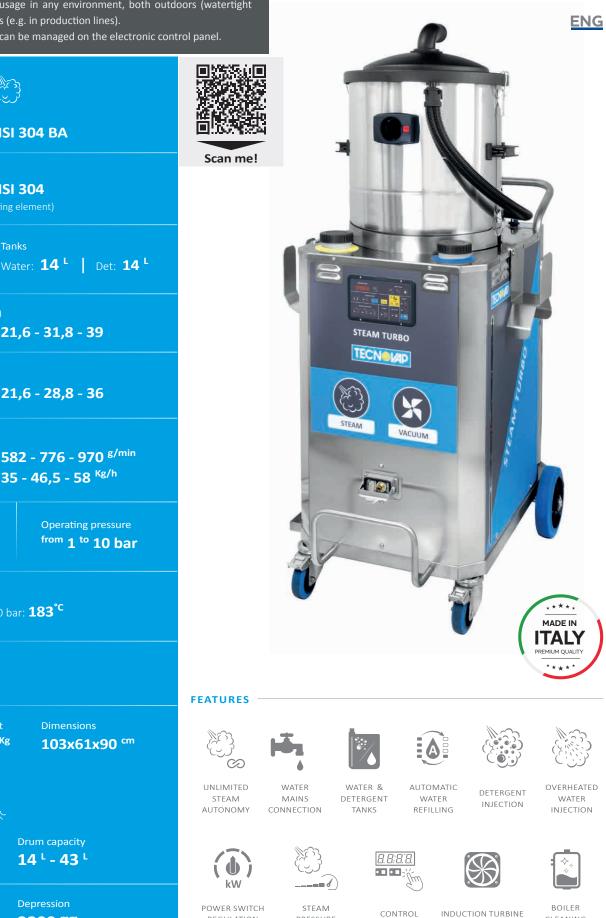

## Steam Turbo

Steam cleaner with stainless-steel body and boiler, designed for industrial use and able to deliver dry saturated steam at 183° C and an integrated industrial vacuum cleaner with an induction turbine. A sturdy structure, a fully electric operation and the compact size allows a usage in any environment, both outdoors (watertight protection IPX5) and indoors (e.g. in production lines).

All steam cleaner functions can be managed on the electronic control panel.

Boiler volume Tanks 13<sup>L</sup>

10,8 - 17,4 - 21 - 21,6 - 31,8 - 39

Boiler output (kW/h)

10,8 - 14,4 - 18 - 21,6 - 28,8 - 36

Steam production

#### STEAM TURBO

## **FEATURES**

Vacuum cleaner with induction turbine and drum capacity of 14 l or 43 l

Vacuum inlet

Detergent tank - 14 liters

- High pressure pump level indicator

- Detergent tank level indicator
- Hose holder & Geyser lance holders

Steam outlet 12P

Anti-scratch rubber wheels 360° and safety brakes

STEAM TURBO

TECN /AP

VACUUM

STEAM

···· Drain hose

Vacuum coupling Power regulation / On - Off switch

Water tank 14 liters

- Water tank level indicator
  Hose holder & Accessories basket
  Cable holder
- ....

Water mains connection

Electric plugs - 8m:

- IEC309/16A Mod. 10,8 kW
- IEC309/32A Mod.14,4 18 21,6 kW
- IEC309/63A Mod.28,8 36 kW

**CONTROL PANEL** 

- Display to visualize temperature and pressure levels, working hours and boiler cleaning signal
- Steam flow and pressure regulation
- Buttons and indicators for the complete control of the parameters of the steam cleaner