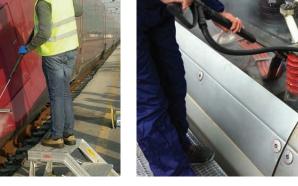

els 360° and safety brakes

STEAM TURBO

TECN /AP

VACUUM

STEAM



···· Drain hose





Vacuum coupling Power regulation / On - Off switch

Water tank 14 liters



- Water tank level indicator
  Hose holder & Accessories basket
  Cable holder
- ....



Water mains connection





Electric plugs - 8m:

- IEC309/16A Mod. 10,8 kW
- IEC309/32A Mod.14,4 18 21,6 kW
- IEC309/63A Mod.28,8 36 kW



**CONTROL PANEL** 

- Display to visualize temperature and pressure levels, working hours and boiler cleaning signal
- Steam flow and pressure regulation
- Buttons and indicators for the complete control of the parameters of the steam cleaner



#### **Optional accessories**

Steam Turbo can be used with the following accessories:





# STEAM TURBO





FOOD INDUSTRY













TRANSPORT INDUSTRY







CONVEYOR BELT