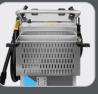

## **FEATURES**

Vacuum cleaner with induction turbine and drum capacity of 14 l or 43 l

Vacuum inlet

Detergent tank - 14 liters

- High pressure pump level indicator

- Detergent tank level indicator
- Hose holder & Geyser lance holders

Water tank 14 liters

- Water tank level indicator
  Hose holder & Accessories basket
  Cable holder
- ....

Water mains connection

Electric plugs - 8m:

- IEC309/16A Mod. 10,8 kW
- IEC309/32A Mod.14,4 18 21,6 kW
- IEC309/63A Mod.28,8 36 kW