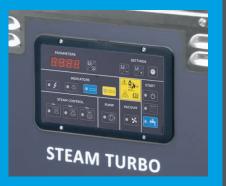

All steam cleaner functions can be managed on the electronic control panel.

Boiler volume Tanks 13<sup>L</sup>

10,8 - 17,4 - 21 - 21,6 - 31,8 - 39

Boiler output (kW/h)

10,8 - 14,4 - 18 - 21,6 - 28,8 - 36

Steam production

**CONTROL PANEL** 

- Display to visualize temperature and pressure levels, working hours and boiler cleaning signal
- Steam flow and pressure regulation
- Buttons and indicators for the complete control of the parameters of the steam cleaner