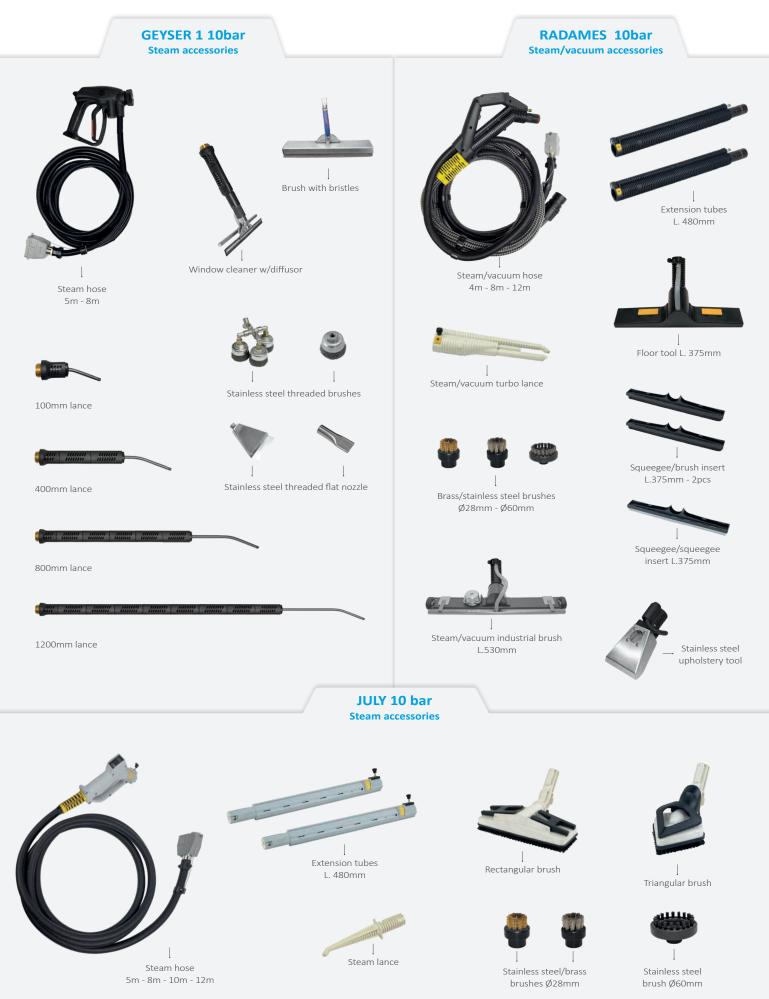

#### **Optional accessories**

Steam Turbo can be used with the following accessories: