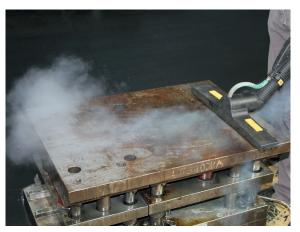

ower regulation / On - Off switch



Water tank - 20 liters





Detergent tank level indicator

Steam outlet 10bar - 12P



Ш

Accessory baskets, extension tube holder & water tank level indicator





Water mains connection & hook for Vac Industrial





Electric plugs - 8m:

- IEC309/16A Mod. 10,8 kW
- IEC309/32A Mod.14,4 18 21,6 kW
- IEC309/63A Mod.28,8 36 kW



#### CONTROL PANEL

Display to visualize temperature and pressure levels, working hours and boiler cleaning signal

Anti-scratch rubber

wheels 360° with safety brakes

Buttons and indicators for the complete control of the parameters of the steam cleaner



## **Optional accessories**

Steam Box Industrial can be used with the following accessories:





### STEAM BOX INDUSTRIAL

### **APPLICATIONS**





FOOD INDUSTRY













TRANSPORT INDUSTRY







CONVEYOR BELT