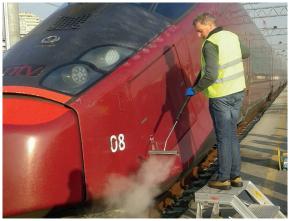

switch



Water tank - 20 liters





Detergent tank level indicator

Steam outlet 10bar - 12P



Ш

Accessory baskets, extension tube holder & water tank level indicator





Water mains connection & hook for Vac Industrial





Electric plugs - 8m:

- IEC309/16A Mod. 10,8 kW
- IEC309/32A Mod.14,4 18 21,6 kW
- IEC309/63A Mod.28,8 36 kW



#### CONTROL PANEL

Display to visualize temperature and pressure levels, working hours and boiler cleaning signal

Anti-scratch rubber

wheels 360° with safety brakes

Buttons and indicators for the complete control of the parameters of the steam cleaner



## **Optional accessories**

Steam Box Industrial can be used with the following accessories:





### STEAM BOX INDUSTRIAL

### **APPLICATIONS**





FOOD INDUSTRY













TRANSPORT INDUSTRY







CONVEYOR BELT