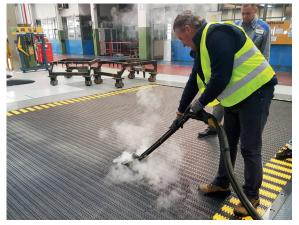

er regulation / On - Off switch



Water tank - 20 liters





Detergent tank level indicator

Steam outlet 10bar - 12P



Ш

Accessory baskets, extension tube holder & water tank level indicator





Water mains connection & hook for Vac Industrial





Electric plugs - 8m:

- IEC309/16A Mod. 10,8 kW
- IEC309/32A Mod.14,4 18 21,6 kW
- IEC309/63A Mod.28,8 36 kW



#### CONTROL PANEL

Display to visualize temperature and pressure levels, working hours and boiler cleaning signal

Anti-scratch rubber

wheels 360° with safety brakes

Buttons and indicators for the complete control of the parameters of the steam cleaner



## **Optional accessories**

Steam Box Industrial can be used with the following accessories:





### STEAM BOX INDUSTRIAL

### **APPLICATIONS**





FOOD INDUSTRY













TRANSPORT INDUSTRY







CONVEYOR BELT