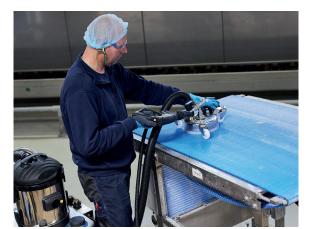

- 20 liters





Detergent tank level indicator

Steam outlet 10bar - 12P



Ш

Accessory baskets, extension tube holder & water tank level indicator





Water mains connection & hook for Vac Industrial





Electric plugs - 8m:

- IEC309/16A Mod. 10,8 kW
- IEC309/32A Mod.14,4 18 21,6 kW
- IEC309/63A Mod.28,8 36 kW



#### CONTROL PANEL

Display to visualize temperature and pressure levels, working hours and boiler cleaning signal

Anti-scratch rubber

wheels 360° with safety brakes

Buttons and indicators for the complete control of the parameters of the steam cleaner



## **Optional accessories**

Steam Box Industrial can be used with the following accessories:





### STEAM BOX INDUSTRIAL

### **APPLICATIONS**





FOOD INDUSTRY













TRANSPORT INDUSTRY







CONVEYOR BELT