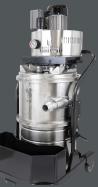

# **Steam Box Industrial**

Steam cleaner with stainless-steel body and boiler, designed for industrial use and able to deliver dry saturated steam at 183°C.

A sturdy structure, a fully electric operation and the compact size allows a usage in any environment, both outdoors (watertight protection IPX5) and indoors (e.g. in production lines).

# **FEATURES**

STEAM BOX VAC INDUSTRIAL Version with integrated industrial vacuum cleaner equipped with induction turbine. Vacuum drum capacity: 7,5 I - 14 I

Detergent tank - 20 liters

Hose holder

Power regulation / On - Off switch

Water tank - 20 liters

Detergent tank level indicator

Steam outlet 10bar - 12P

Ш

Accessory baskets, extension tube holder & water tank level indicator

Water mains connection & hook for Vac Industrial

Electric plugs - 8m: