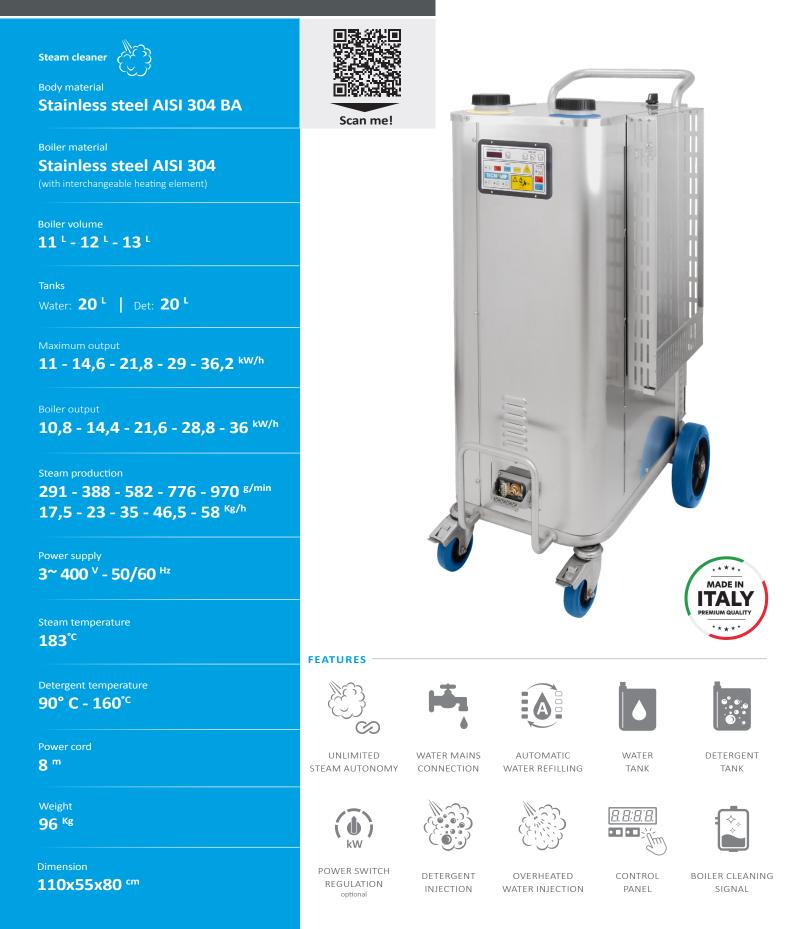

All steam cleaner functions can be managed on the electronic control panel.

#### CONTROL PANEL

Display to visualize temperature and pressure levels, working hours and boiler cleaning signal

Anti-scratch rubber

wheels 360° with safety brakes

Buttons and indicators for the complete control of the parameters of the steam cleaner