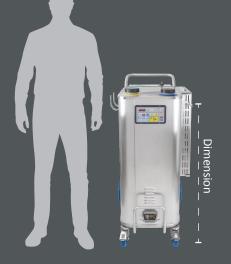

# **Steam Box Industrial**

Steam cleaner with stainless-steel body and boiler, designed for industrial use and able to deliver dry saturated steam at 183°C.

A sturdy structure, a fully electric operation and the compact size allows a usage in any environment, both outdoors (watertight protection IPX5) and indoors (e.g. in production lines).