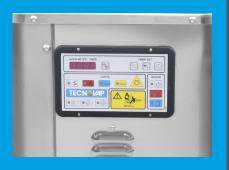

All steam cleaner functions can be managed on the electronic control panel.

#### CONTROL PANEL

Display to visualize temperature and pressure levels, working hours and boiler cleaning signal

Anti-scratch rubber

wheels 360° with safety brakes

Buttons and indicators for the complete control of the parameters of the steam cleaner