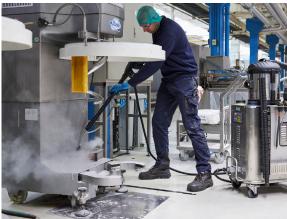

r

Power regulation / On - Off switch



Water tank - 20 liters





Detergent tank level indicator

Steam outlet 10bar - 12P



Ш

Accessory baskets, extension tube holder & water tank level indicator





Water mains connection & hook for Vac Industrial





Electric plugs - 8m:

- IEC309/16A Mod. 10,8 kW
- IEC309/32A Mod.14,4 18 21,6 kW
- IEC309/63A Mod.28,8 36 kW



#### CONTROL PANEL

Display to visualize temperature and pressure levels, working hours and boiler cleaning signal

Anti-scratch rubber

wheels 360° with safety brakes

Buttons and indicators for the complete control of the parameters of the steam cleaner



## **Optional accessories**

Steam Box Industrial can be used with the following accessories:





### STEAM BOX INDUSTRIAL

### **APPLICATIONS**





FOOD INDUSTRY













TRANSPORT INDUSTRY







CONVEYOR BELT