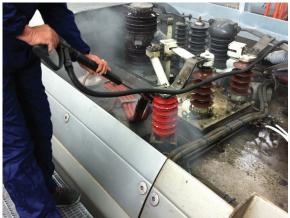

witch



Water tank - 20 liters





Detergent tank level indicator

Steam outlet 10bar - 12P



Ш

Accessory baskets, extension tube holder & water tank level indicator





Water mains connection & hook for Vac Industrial





Electric plugs - 8m:

- IEC309/16A Mod. 10,8 kW
- IEC309/32A Mod.14,4 18 21,6 kW
- IEC309/63A Mod.28,8 36 kW



#### CONTROL PANEL

Display to visualize temperature and pressure levels, working hours and boiler cleaning signal

Anti-scratch rubber

wheels 360° with safety brakes

Buttons and indicators for the complete control of the parameters of the steam cleaner



## **Optional accessories**

Steam Box Industrial can be used with the following accessories:





### STEAM BOX INDUSTRIAL

### **APPLICATIONS**





FOOD INDUSTRY













TRANSPORT INDUSTRY







CONVEYOR BELT