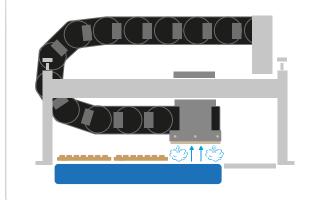

### **Operating diagram**

This type of belt cleaning tool offers the possibility to decide the position of the diffuser and to personalize the duration of the cleaning phase.

Below a diagram showing how the belt cleaning head works

### 1<sup>st</sup> position

Initial position of the cleaning tool.

### 2<sup>nd</sup> position

Automatic movement to the next position, when one full rotation of the belt has been completed.