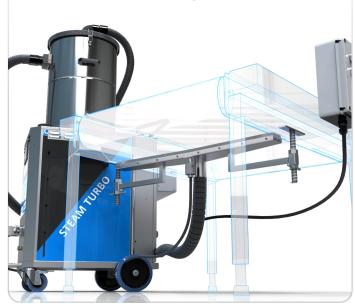

# Automatic belt cleaning head with linear actuator\*

### for mesh belts

- AISI 304 stainless-steel structure
- Working position registration and automatic steam diffuser movement
- Two possible installations on the lower or upper part of the belt
- Customizable dimensions up to 2000mm