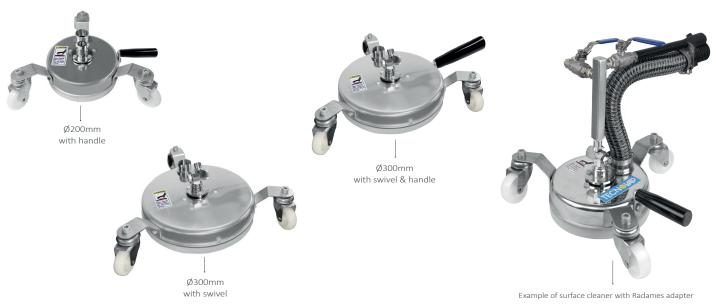

### Mesh conveyor belts - accessories for periodic cleaning with operator

Radames adapter for surface cleaner

### Surface cleaners

Recommended steam generators:

Three-phase steam generators with power output from 8,4 kW to 39 kW equipped with stainless steel drums with capacity from 14 l to 45 l.

Besides the conveyor belt cleaning, the same steam generators can also be used for many other industrial cleaning applications.