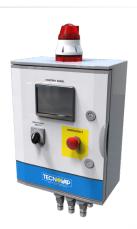

### **Electrical control box**

The belt cleaning tool is provided with an electrical control box for managing all functions of the steam generator:

- Steam flow MINIMUM MEDIUM MAXIMUM
- Detergent injection
- Vacuum activation
- Emergency stop button

### **Electrical control box**

The belt cleaning tool is provided with an electrical control box with touchscreen panel for managing all functions of the steam generator and belt cleaning head:

- Steam flow MINIMUM MEDIUM MAXIMUM
- Detergent injection
- Vacuum activation
- Emergency stop button
- Working position registration of belt cleaning head

### **Electrical control box**

The belt cleaning tool is provided with an electrical control box for managing a II functions of the steam generator and the belt cleaning head:

- Steam flow MINIMUM MEDIUM MAXIMUM
- Detergent injection and overheated water injection
- Vacuum activation
- Emergency stop button
- Opening and closing of the belt cleaning head