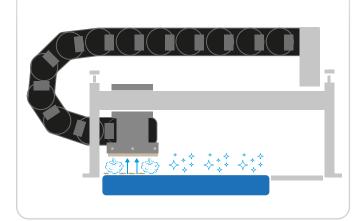

### **Belt cleaning head positioning**

# UPPER POSITION

### **UPPER POSITION**

With this installation it is necessary to stop the production cycle to successfully carry out the cleaning of the belt.