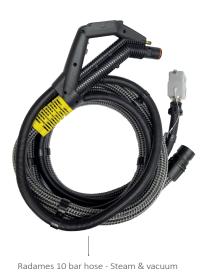

### Mesh conveyor belts - accessories for periodic cleaning with operator

Radames adapter for surface cleaner

### Surface cleaners

Recommended steam generators:

Three-phase steam generators with power output from 8,4 kW to 39 kW equipped with stainless steel drums with capacity from 14 l to 45 l.

Besides the conveyor belt cleaning, the same steam generators can also be used for many other industrial cleaning applications.