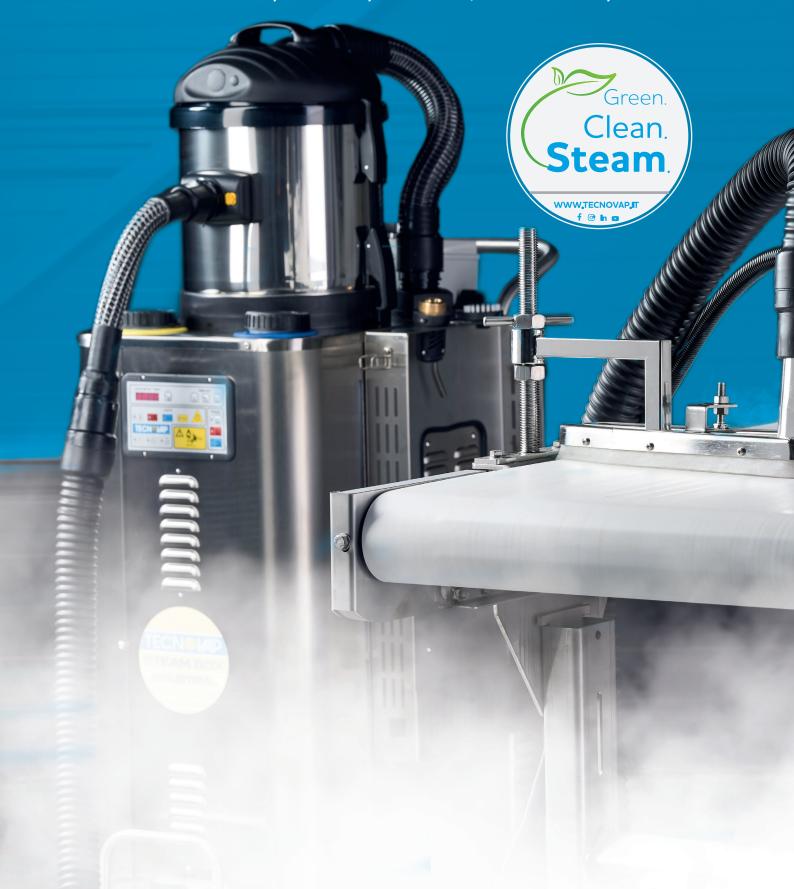

## The power of dry saturated steam!

The steam belt-cleaner is an eco-friendly and innovative product, designed to clean and sanitize any kind of conveyor belt in a safe, efficient and fast way

### **FEATURES**

**Customized design for each client** 

AISI 304

Structure made in stainless steel

Safe for the conveyor belt, no risk of surface damage

Squeegees of different types, suitable also for food industry

Cleaning and drying of the conveyor belt in automatic mode without manual intervention

Usage possible even during the production cycle

Reduction of water consumption, saving of chemical products and less downtime of machines and production lines