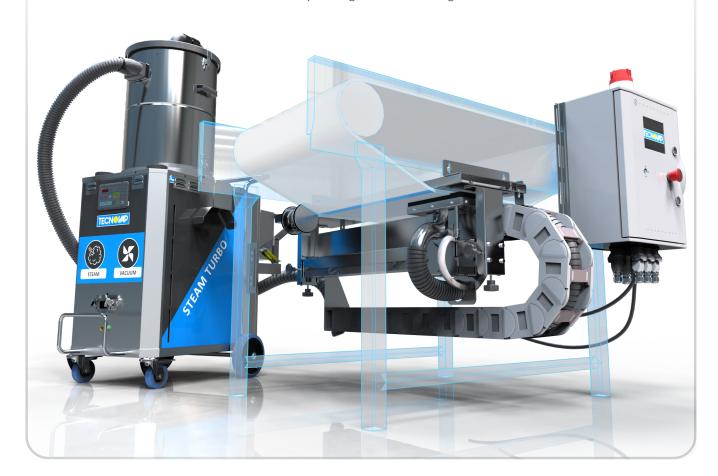

# Basic belt cleaning head\* for flat belts

- AISI 304 stainless-steel structure
- Manual fixing system with bolts
- Two possible installations on the lower or upper part of the belt
- Customizable dimensions up to 1500mm

\*The belt cleaning tool is usable only with Tecnovap steam generators - page 5

### **Electrical control box**

The belt cleaning tool is provided with an electrical control box for managing all functions of the steam generator:

- Steam flow MINIMUM MEDIUM MAXIMUM
- Detergent injection
- Vacuum activation
- Emergency stop button

### Recommended steam generators:

Three-phase steam generators with power output from 8,4 kW to 39 kW equipped with stainless steel drums with capacity from 14 l to 45 l. Besides the conveyor belt cleaning, the same steam generators can also be used for many other industrial cleaning applications.