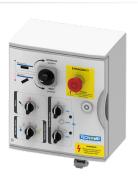

### **Electrical control box**

The belt cleaning tool is provided with an electrical control box for managing all functions of the steam generator:

- Steam flow MINIMUM MEDIUM MAXIMUM
- Detergent injection
- Vacuum activation
- Emergency stop button

### **Electrical control box**

The belt cleaning tool is provided with an electrical control box with touchscreen panel for managing all functions of the steam generator and belt cleaning head:

- Steam flow MINIMUM MEDIUM MAXIMUM
- Detergent injection
- Vacuum activation
- Emergency stop button
- Working position registration of belt cleaning head

### **Electrical control box**

The belt cleaning tool is provided with an electrical control box for managing a II functions of the steam generator and the belt cleaning head:

- Steam flow MINIMUM MEDIUM MAXIMUM
- Detergent injection and overheated water injection
- Vacuum activation
- Emergency stop button
- Opening and closing of the belt cleaning head