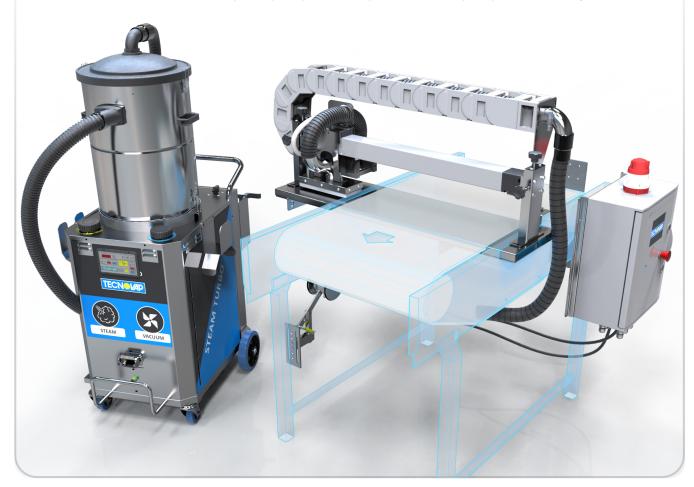

## The power of dry saturated steam!

The steam belt-cleaner is an eco-friendly and innovative product, designed to clean and sanitize any kind of conveyor belt in a safe, efficient and fast way

### Recommended steam generators:

Three-phase steam generators with power output from 8,4 kW to 39 kW equipped with stainless steel drums with capacity from 14 l to 45 l. Besides the conveyor belt cleaning, the same steam generators can also be used for many other industrial cleaning applications.

# Automatic belt cleaning head with linear actuator\*

### for mesh belts

- AISI 304 stainless-steel structure
- Working position registration and automatic steam diffuser movement
- Two possible installations on the lower or upper part of the belt
- Customizable dimensions up to 2000mm