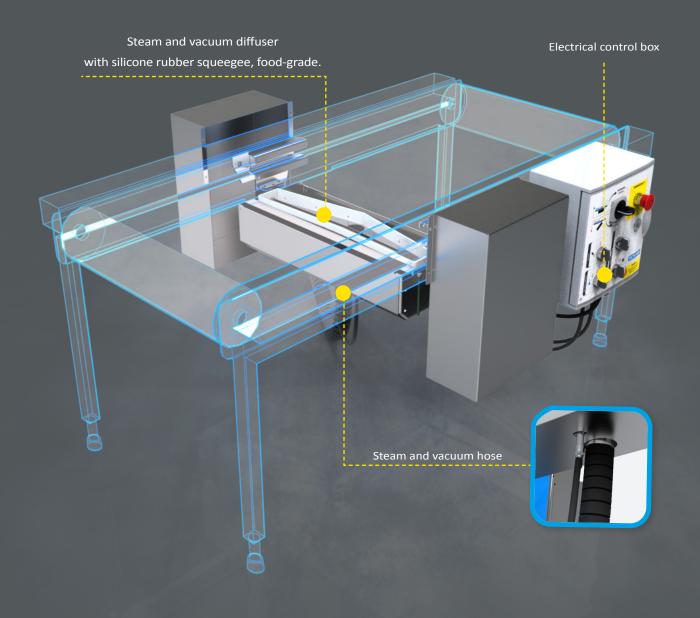

# Automatic belt cleaning head with linear actuator\*

### for mesh belts

- AISI 304 stainless-steel structure
- Working position registration and automatic steam diffuser movement
- Two possible installations on the lower or upper part of the belt
- Customizable dimensions up to 2000mm

### **Operating diagram**

This type of belt cleaning tool offers the possibility to decide the position of the diffuser and to personalize the duration of the cleaning phase.

Below a diagram showing how the belt cleaning head works

### 1<sup>st</sup> position

Initial position of the cleaning tool.

### 2<sup>nd</sup> position

Automatic movement to the next position, when one full rotation of the belt has been completed.

### 3<sup>rd</sup> position

Movements continue until the total width of the belt has been reached.

### 4<sup>th</sup> position

When the cleaning cycle of the tool is complete, the diffuser will automatically go back to the rest position.

Automatic belt cleaning head with linear actuator