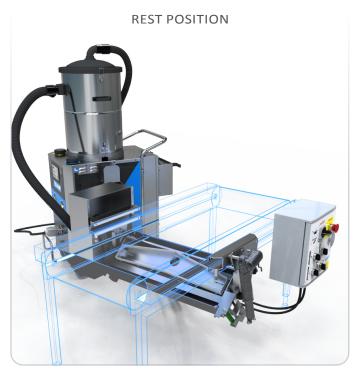

# Automatic belt cleaning head with linear actuator\*

### for mesh belts

- AISI 304 stainless-steel structure
- Working position registration and automatic steam diffuser movement
- Two possible installations on the lower or upper part of the belt
- Customizable dimensions up to 2000mm

### 4<sup>th</sup> position

When the cleaning cycle of the tool is complete, the diffuser will automatically go back to the rest position.

Automatic belt cleaning head with linear actuator

### Automatic belt cleaning head with linear actuator