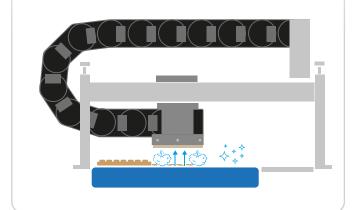

### 2<sup>nd</sup> position

Automatic movement to the next position, when one full rotation of the belt has been completed.

### 3<sup>rd</sup> position

Movements continue until the total width of the belt has been reached.