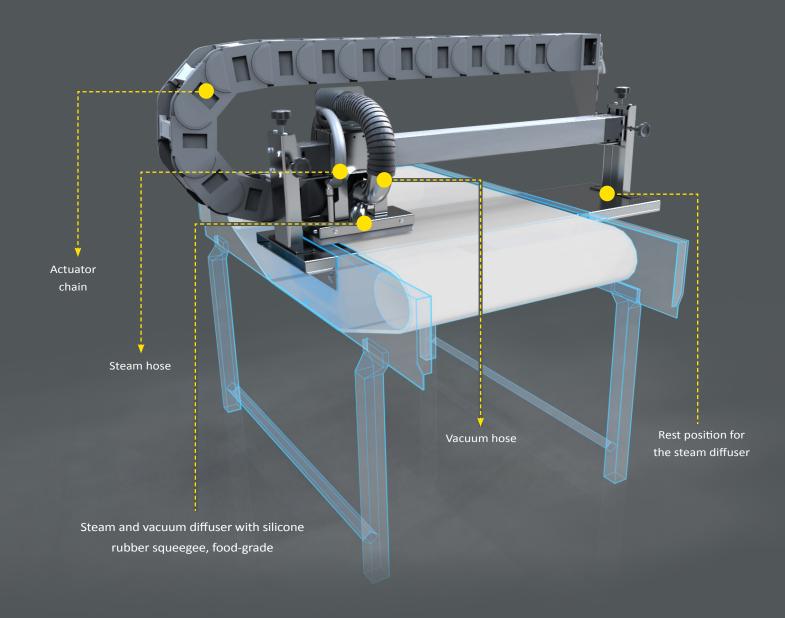

# Automatic belt cleaning head with linear actuator\*

### for mesh belts

- AISI 304 stainless-steel structure
- Working position registration and automatic steam diffuser movement
- Two possible installations on the lower or upper part of the belt
- Customizable dimensions up to 2000mm

\*The belt cleaning tool is usable only with Tecnovap steam generators - page 9