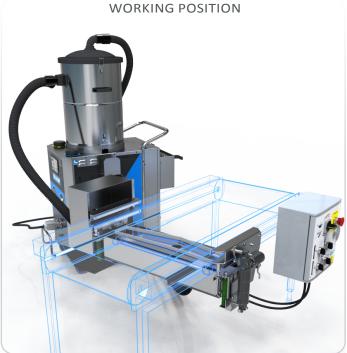

# Automatic belt cleaning head with linear actuator\*

### for mesh belts

- AISI 304 stainless-steel structure
- Working position registration and automatic steam diffuser movement
- Two possible installations on the lower or upper part of the belt
- Customizable dimensions up to 2000mm

### 4<sup>th</sup> position

When the cleaning cycle of the tool is complete, the diffuser will automatically go back to the rest position.

Automatic belt cleaning head with linear actuator

### Automatic belt cleaning head with linear actuator