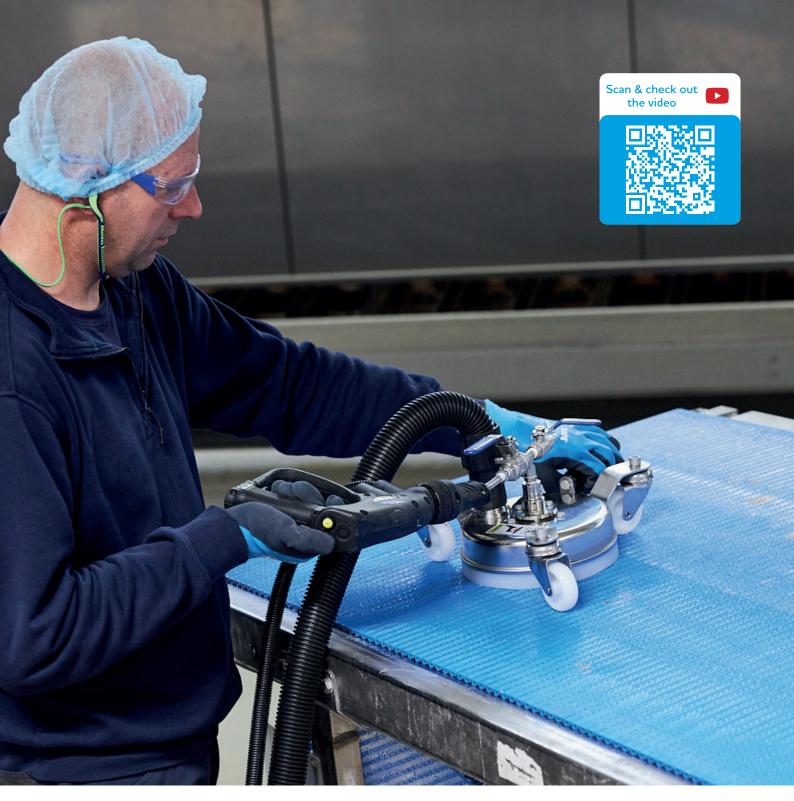

### Mesh conveyor belts - accessories for periodic cleaning with operator

Radames adapter for surface cleaner

### Surface cleaners

Recommended steam generators:

Three-phase steam generators with power output from 8,4 kW to 39 kW equipped with stainless steel drums with capacity from 14 l to 45 l.

Besides the conveyor belt cleaning, the same steam generators can also be used for many other industrial cleaning applications.