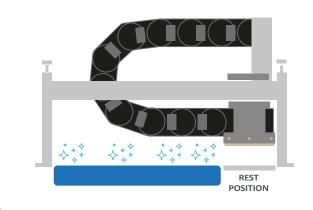

### **Operating diagram**

This type of belt cleaning tool offers the possibility to decide the position of the diffuser and to personalize the duration of the cleaning phase.

Below a diagram showing how the belt cleaning head works

### 4<sup>th</sup> position

When the cleaning cycle of the tool is complete, the diffuser will automatically go back to the rest position.

Automatic belt cleaning head with linear actuator