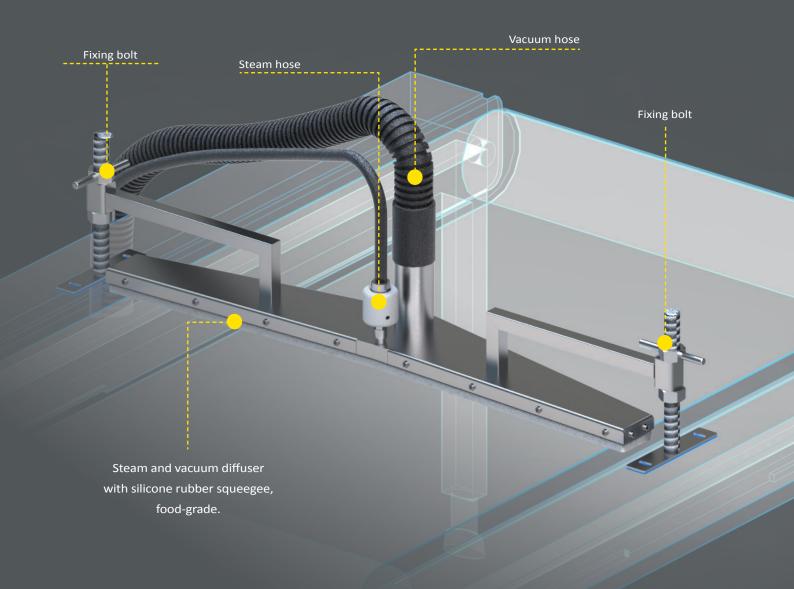

# Basic belt cleaning head\* for flat belts

- AISI 304 stainless-steel structure
- Manual fixing system with bolts
- Two possible installations on the lower or upper part of the belt
- Customizable dimensions up to 1500mm

### **Belt cleaning head positioning**

# UPPER POSITION

### LOWER POSITION

With this installation it is possible to clean the belt during the production cycle, therefore optimizing costs and cleaning times.