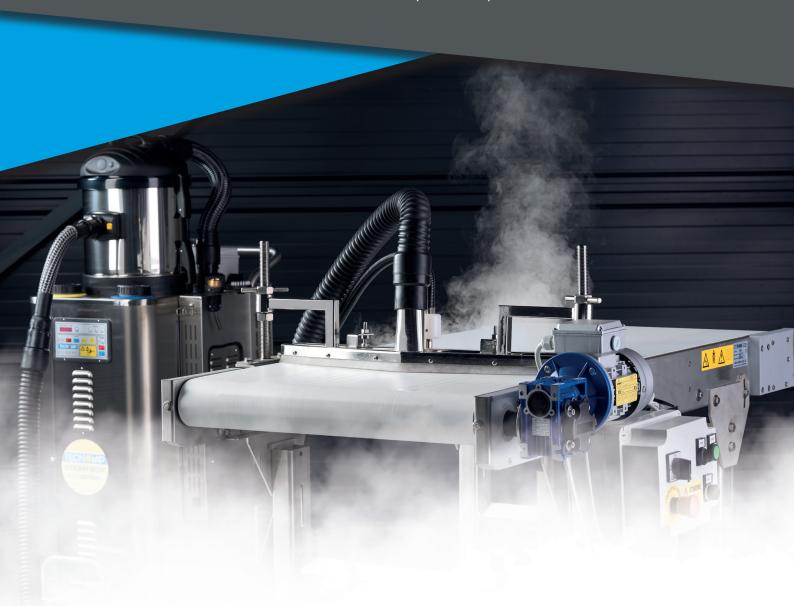

## The power of dry saturated steam!

The steam belt-cleaner is an eco-friendly and innovative product, designed to clean and sanitize any kind of conveyor belt in a safe, efficient and fast way

# Basic belt cleaning head\* for flat belts

- AISI 304 stainless-steel structure
- Manual fixing system with bolts
- Two possible installations on the lower or upper part of the belt
- Customizable dimensions up to 1500mm

### **Belt cleaning head positioning**