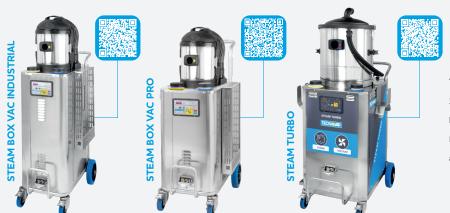

### Recommended steam generators:

Three-phase steam generators with power output from 8,4 kW to 39 kW equipped with stainless steel drums with capacity from 14 l to 45 l. Besides the conveyor belt cleaning, the same steam generators can also be used for many other industrial cleaning applications.