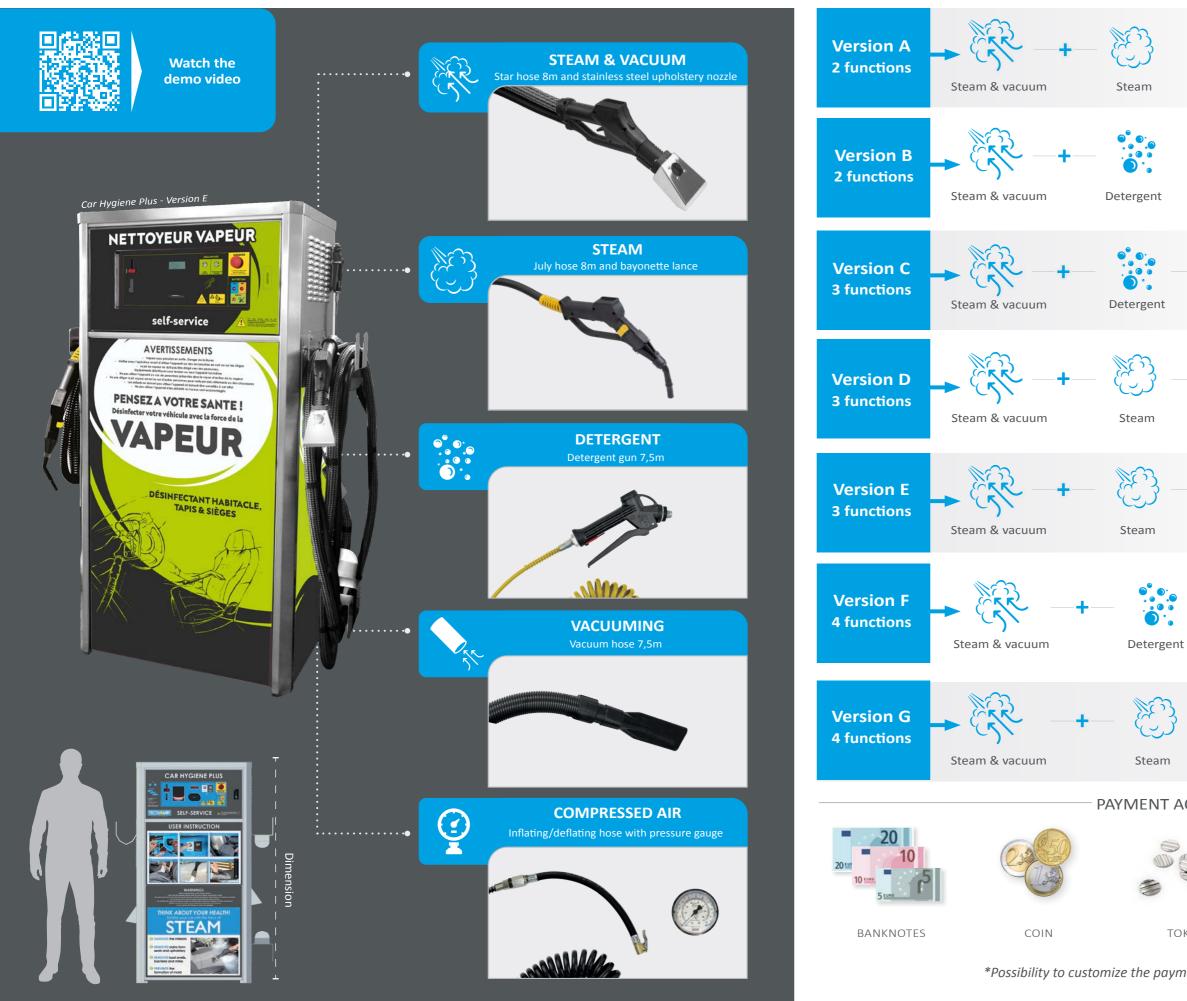

## **POSSIBLE CONFIGURATIONS**

During the ordering process, it is possibile to personalize the duration of every function.

\*Possibility to customize the payment acceptor for the local currency