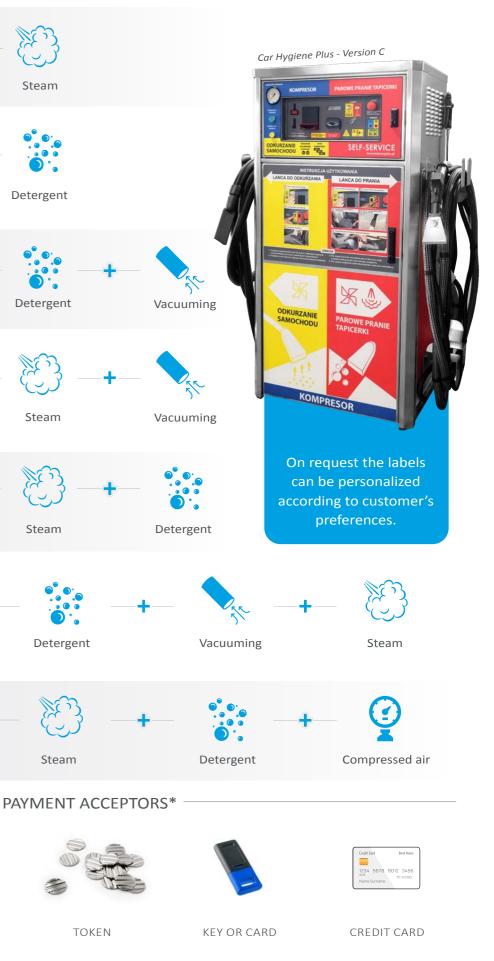

## **POSSIBLE CONFIGURATIONS**

During the ordering process, it is possibile to personalize the duration of every function.

\*Possibility to customize the payment acceptor for the local currency