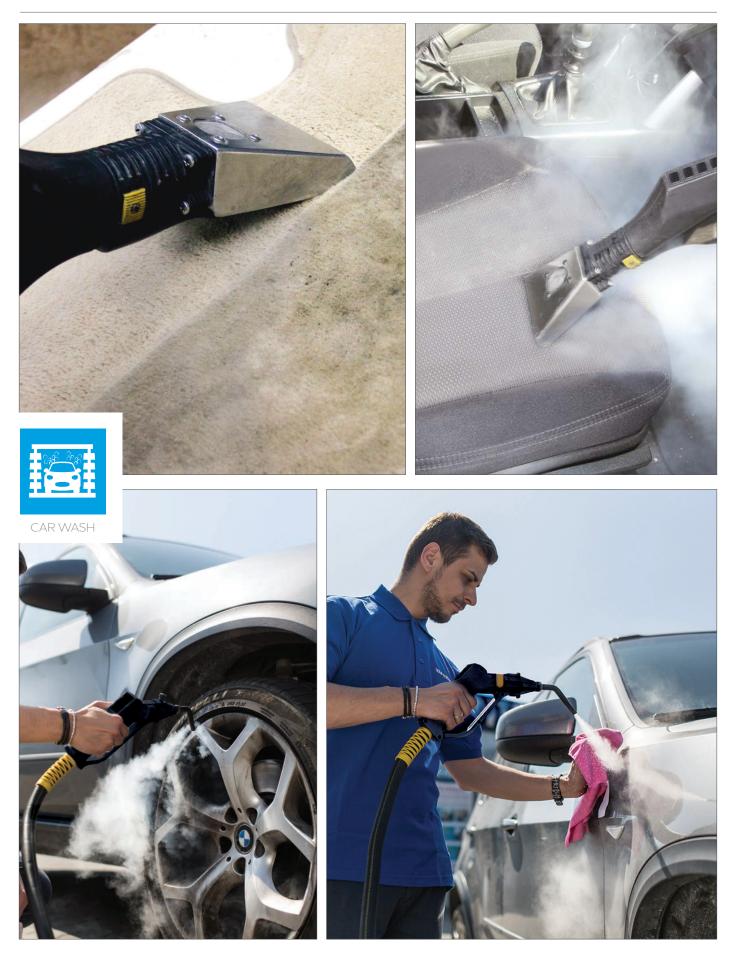

utput 3 kW/h

Air flow

320 m3/h

Water: 20<sup>L</sup> | Det: 6<sup>L</sup>

5,9 Kg/h

**97** g/min

Steam temperature

Detergent temperature **90° C - 160°**<sup>c</sup>

**165** °c

Weight

30<sup>L</sup>

Depression

3200 mm

164x85x85 cm



WATER

TANK



TIZES the inte

REMOVES stains from seats and upholstery

EMOVES bad smells

O SA

0



AUTOMATIC WATER REFILLING



INDUCTION TURBINE

BOILER CLEANING SIGNAL



UNLIMITED

STEAM AUTONOMY

DETERGENT

INJECTION

**FEATURES** 





DETERGENT

TANK





Scan me!

# **ACCESSORIES and FUNCTIONS**

CAR HYGIENE PLUS

## **POSSIBLE CONFIGURATIONS**

During the ordering process, it is possibile to personalize the duration of every function.







\*Possibility to customize the payment acceptor for the local currency

### **APPLICATIONS**