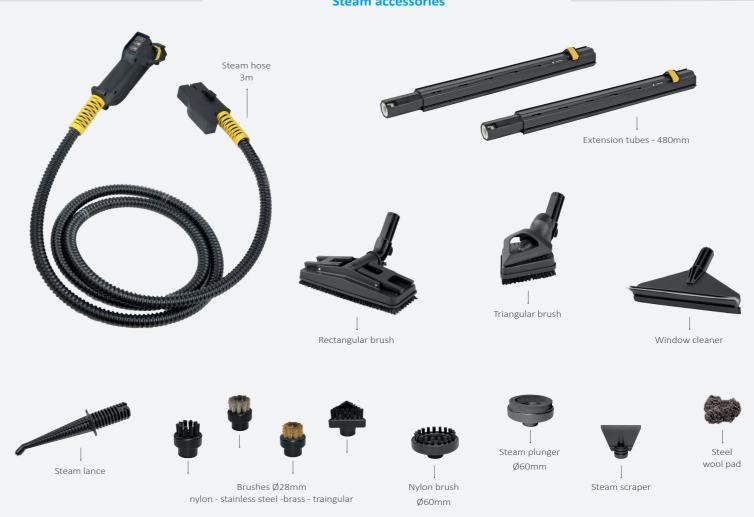

# **Optional accessories**

Gal can be used with the following accessories:

## **STEAM MOP 6 bar Steam accessories**