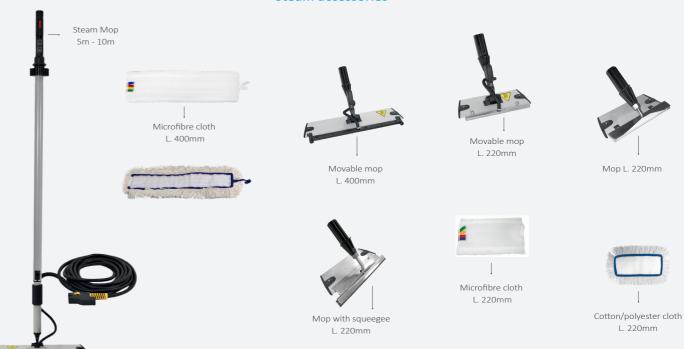

# **Optional accessories**

Gal can be used with the following accessories:

## **STEAM MOP 6 bar Steam accessories**