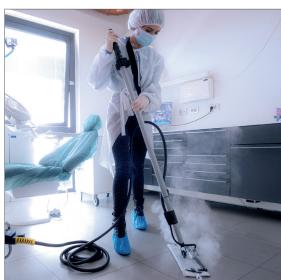

designed for professional use and able to deliver dry saturated steam at 165°C or 174°C. Equipped with an overheated water injection system (available only for the 8-bar model). The ergonomic structure, the fully electric operation and compact size allows to usage in any environment.

All steam cleaner functions can be managed on the electronic control panel.

**ENG** 

Steam cleaner

Upper: ABS VO

**Lower: Varnished steel** 

**Body material** 

# **APPLICAZIONI**

HO.RE.CA

DOMESTICO

SANITÀ