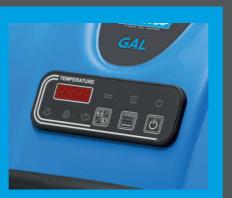

### **CONTROL PANEL**

- · Display to visualize temperature and pressure levels, working hours and boiler cleaning signal
- **Buttons and indicators for the** complete control of the parameters of the steam cleaner