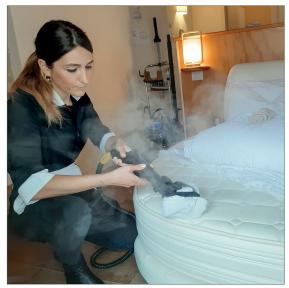

tainless steel AISI 304

**Power supply** 

1~ 230 V - 50/60 Hz

2,45 kW/h

2,4 kW/h

1,5 L

Operating pressure

6 bar - 8 bar

Water tank

3 L

64 g/min 3,8 Kg/h

Steam temperature

165 ° - 174 ° c

5 m

Weight

14 Kg

32 x 32 x 41 cm







#### **FEATURES**







WATER TANK



AUTOMATIC WATER REFILLING



OVERHEATED WATER INJECTION



CONTROL PANEL



BOILER CLEANING SIGNAL



SHUKO 5m

### **CONTROL PANEL**

- · Display to visualize temperature and pressure levels, working hours and boiler cleaning signal
- **Buttons and indicators for the** complete control of the parameters of the steam cleaner



# **Optional accessories**

Gal can be used with the following accessories:







## **STEAM MOP 6 bar Steam accessories**





# **APPLICAZIONI**





HO.RE.CA







DOMESTICO

SANITÀ