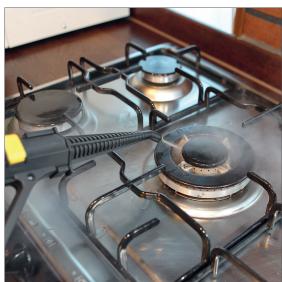

less steel AISI 304

**Power supply** 

1~ 230 V - 50/60 Hz

2,45 kW/h

2,4 kW/h

1,5 L

Operating pressure

6 bar - 8 bar

Water tank

3 L

64 g/min 3,8 Kg/h

Steam temperature

165 ° - 174 ° c

5 m

Weight

14 Kg

32 x 32 x 41 cm







#### **FEATURES**







WATER TANK



AUTOMATIC WATER REFILLING



OVERHEATED WATER INJECTION



CONTROL PANEL



BOILER CLEANING SIGNAL



SHUKO 5m

### **CONTROL PANEL**

- · Display to visualize temperature and pressure levels, working hours and boiler cleaning signal
- **Buttons and indicators for the** complete control of the parameters of the steam cleaner



# **Optional accessories**

Gal can be used with the following accessories:







## **STEAM MOP 6 bar Steam accessories**





# **APPLICAZIONI**





HO.RE.CA







DOMESTICO

SANITÀ