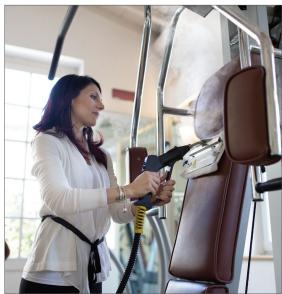

**Body material** 

# Stainless steel AISI 304

**Power supply** 

1~ 230 V - 50/60 Hz

2,45 kW/h

2,4 kW/h

1,5 L

Operating pressure

6 bar - 8 bar

Water tank

3 L

64 g/min 3,8 Kg/h

Steam temperature

165 ° - 174 ° c

5 m

Weight

14 Kg

32 x 32 x 41 cm







#### **FEATURES**







WATER TANK



AUTOMATIC WATER REFILLING



OVERHEATED WATER INJECTION



CONTROL PANEL



BOILER CLEANING SIGNAL



SHUKO 5m

### **CONTROL PANEL**

- · Display to visualize temperature and pressure levels, working hours and boiler cleaning signal
- **Buttons and indicators for the** complete control of the parameters of the steam cleaner



# **Optional accessories**

Gal can be used with the following accessories:







## **STEAM MOP 6 bar Steam accessories**





# **APPLICAZIONI**





HO.RE.CA







DOMESTICO

SANITÀ