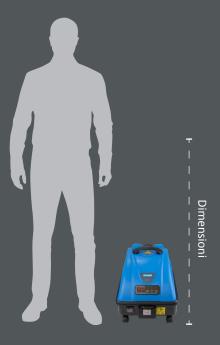

ABS VO

**Lower: Varnished steel** 

**Body material** 

# Stainless steel AISI 304

**Power supply** 

1~ 230 V - 50/60 Hz

2,45 kW/h

2,4 kW/h

1,5 L

Operating pressure

6 bar - 8 bar

Water tank

3 L

64 g/min 3,8 Kg/h

Steam temperature

165 ° - 174 ° c

5 m

Weight

14 Kg

32 x 32 x 41 cm







#### **FEATURES**







WATER TANK



AUTOMATIC WATER REFILLING



OVERHEATED WATER INJECTION



CONTROL PANEL



BOILER CLEANING SIGNAL



SHUKO 5m

### **CONTROL PANEL**

- · Display to visualize temperature and pressure levels, working hours and boiler cleaning signal
- **Buttons and indicators for the** complete control of the parameters of the steam cleaner



# **Optional accessories**

Gal can be used with the following accessories:







## **STEAM MOP 6 bar Steam accessories**





# **APPLICAZIONI**





HO.RE.CA







DOMESTICO

SANITÀ