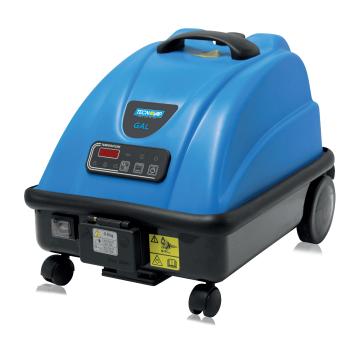

designed for professional use and able to deliver dry saturated steam at 165°C or 174°C. Equipped with an overheated water injection system (available only for the 8-bar model). The ergonomic structure, the fully electric operation and compact size allows to usage in any environment.

All steam cleaner functions can be managed on the electronic control panel.

**ENG** 

Steam cleaner

Upper: ABS VO

**Lower: Varnished steel** 

**Body material** 

# Stainless steel AISI 304

**Power supply** 

1~ 230 V - 50/60 Hz

2,45 kW/h

2,4 kW/h

1,5 L

Operating pressure

6 bar - 8 bar

Water tank

3 L

64 g/min 3,8 Kg/h

Steam temperature

165 ° - 174 ° c

5 m

Weight

14 Kg

32 x 32 x 41 cm