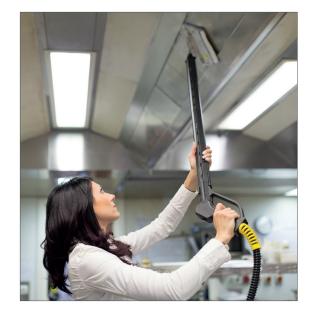

**Body material** 

# Stainless steel AISI 304

**Power supply** 

1~ 230 V - 50/60 Hz

2,45 kW/h

2,4 kW/h

1,5 L

Operating pressure

6 bar - 8 bar

Water tank

3 L

64 g/min 3,8 Kg/h

Steam temperature

165 ° - 174 ° c

5 m

Weight

14 Kg

32 x 32 x 41 cm







#### **FEATURES**







WATER TANK



AUTOMATIC WATER REFILLING



OVERHEATED WATER INJECTION



CONTROL PANEL



BOILER CLEANING SIGNAL



SHUKO 5m

### **CONTROL PANEL**

- · Display to visualize temperature and pressure levels, working hours and boiler cleaning signal
- **Buttons and indicators for the** complete control of the parameters of the steam cleaner



# **Optional accessories**

Gal can be used with the following accessories:







## **STEAM MOP 6 bar Steam accessories**





# **APPLICAZIONI**





HO.RE.CA







DOMESTICO

SANITÀ