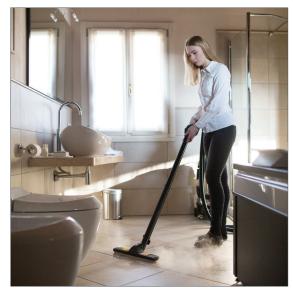

# Carmen Mini

Carmen Mini is a semi-professional steam cleaner with varnished-steel body and stainless steel boiler, designed for professional use and able to deliver dry saturated steam at 165°C. Equipped with a wet&dry vacuum cleaner and a water filtration system.

## **APPLICATIONS**