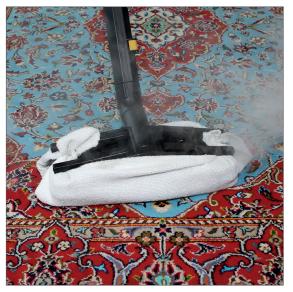

# Carmen Mini

Carmen Mini is a semi-professional steam cleaner with varnished-steel body and stainless steel boiler, designed for professional use and able to deliver dry saturated steam at 165°C. Equipped with a wet&dry vacuum cleaner and a water filtration system.

## **APPLICATIONS**