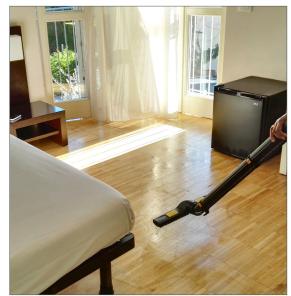

**FEATURES**

Wet/dry vacuum cleaner with

Extension tubes holder

Plastic drum - 5,5 liters



Steam outlet



System ON

low water in the boiler



- ∆ steam ready in the boiler
- **Boiler ON**



Accessory baskets

and support for Steam Mop

Water tank 2,5 liters

Vacuum inlet

Electric plug SHUKO 5m

## **Optional accessories**

Carmen Mini can be used with the following accessories:







## **RADAMES 6 bar** Steam/vacuum accessories

**JULY 6 bar Steam accessories** 





accessories





Discover all accessories

## **STEAM MOP 6 bar Steam accessories**



## **STAINLESS STEEL VERSION**

Anti-scratch rubber

wheels 360°

Carmen Mini is available with stainless steel body and vacuum drum.

Cable holder

& hose holder

Vacuum drum capacity of 7,5 liters.

## **APPLICATIONS**