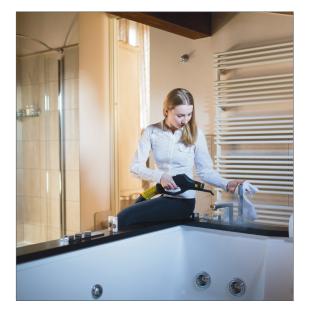

*FEATURES**

Wet/dry vacuum cleaner with

Extension tubes holder

Plastic drum - 5,5 liters



Steam outlet



System ON

low water in the boiler



- ∆ steam ready in the boiler
- **Boiler ON**



Accessory baskets

and support for Steam Mop

Water tank 2,5 liters

Vacuum inlet

Electric plug SHUKO 5m

## **Optional accessories**

Carmen Mini can be used with the following accessories:







## **RADAMES 6 bar** Steam/vacuum accessories

**JULY 6 bar Steam accessories** 





accessories





Discover all accessories

## **STEAM MOP 6 bar Steam accessories**



## **STAINLESS STEEL VERSION**

Anti-scratch rubber

wheels 360°

Carmen Mini is available with stainless steel body and vacuum drum.

Cable holder

& hose holder

Vacuum drum capacity of 7,5 liters.

## **APPLICATIONS**