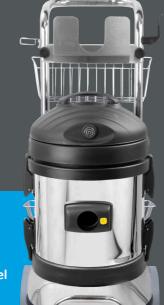

# Carmen Mini

Carmen Mini is a semi-professional steam cleaner with varnished-steel body and stainless steel boiler, designed for professional use and able to deliver dry saturated steam at 165°C. Equipped with a wet&dry vacuum cleaner and a water filtration system.

## **STAINLESS STEEL VERSION**

Anti-scratch rubber

wheels 360°

Carmen Mini is available with stainless steel body and vacuum drum.

Cable holder

& hose holder

Vacuum drum capacity of 7,5 liters.