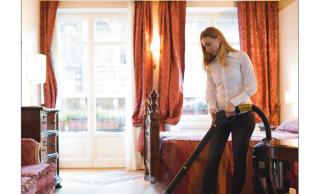

# **FEATURES**

Wet/dry vacuum cleaner with

Extension tubes holder

Plastic drum - 5,5 liters



Steam outlet



System ON

low water in the boiler



- ∆ steam ready in the boiler
- **Boiler ON**



Accessory baskets

and support for Steam Mop

Water tank 2,5 liters

Vacuum inlet

Electric plug SHUKO 5m

## **Optional accessories**

Carmen Mini can be used with the following accessories:







## **RADAMES 6 bar** Steam/vacuum accessories

**JULY 6 bar Steam accessories** 





accessories





Discover all accessories

## **STEAM MOP 6 bar Steam accessories**



## **STAINLESS STEEL VERSION**

Anti-scratch rubber

wheels 360°

Carmen Mini is available with stainless steel body and vacuum drum.

Cable holder

& hose holder

Vacuum drum capacity of 7,5 liters.

## **APPLICATIONS**