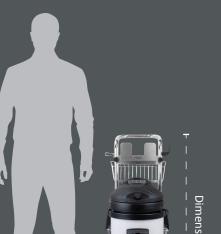

Tank

Water: 2,5 L

3,8 Kg/h

**165** °c

90° C - 160°C

5 m

Weight 22 Kg

102x41x57 cm