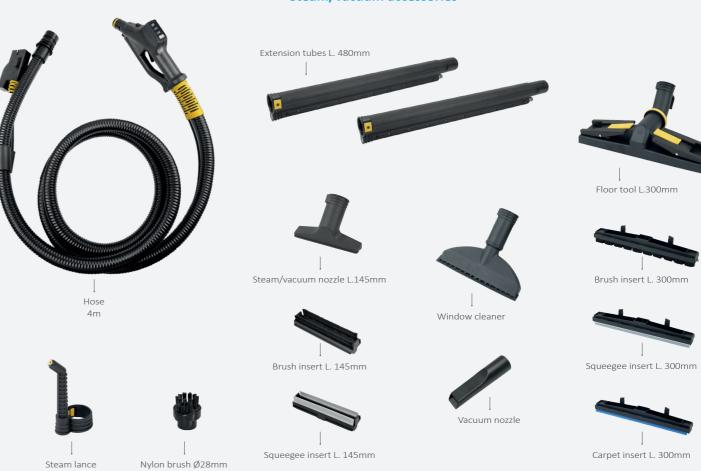

## **Optional accessories**

Carmen Mini can be used with the following accessories:

## **RADAMES 6 bar** Steam/vacuum accessories

**JULY 6 bar Steam accessories** 

accessories

Discover all accessories