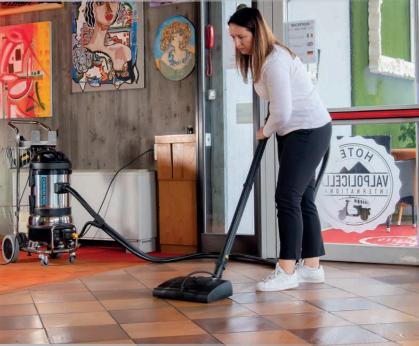

# Steam Turbo Brush <sub>6bar-8bar</sub>

# The only Wet & Dry multifunction steam scrubber.