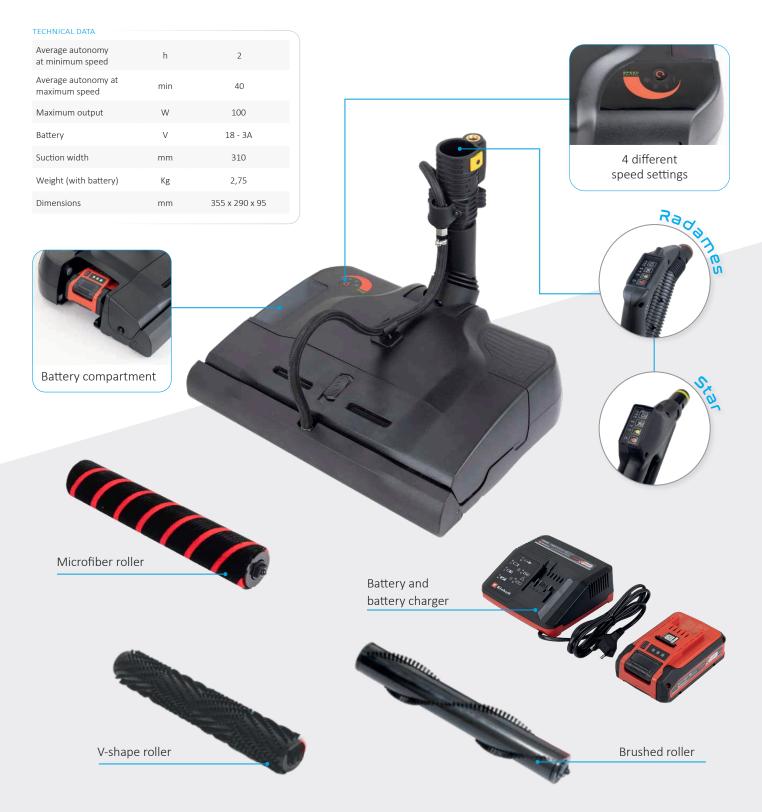

### **STEAM TURBO BRUSH is provided with:**

#### • MICROFIBER ROLLER:

Gently and thoroughly washes all hard surfaces, even parquet. The rollers do not leave lint, have a high absorbing power and are very durable.

### • BRUSHED ROLLER:

Made with high-quality bristles for perfect results when cleaning carpets and rugs.

#### • LITHIUM BATTERY:

Studied to provide extra power during high performance jobs. Resists the memory effect and self-discharge. The 3-level battery status can be viewed on a LED display.

### • QUICK CHARGER:

Ergonomic housing and versatile positioning, easily placeable on walls. Intelligent battery management and fast charging system with 6-level indicator.

Steam Turbo Brush can be used with the following models: