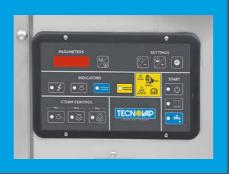

### **CONTROL PANEL**

- Display to visualize temperature and pressure levels, working hours and boiler cleaning signal
- **Buttons and indicators for the** complete control of the parameters of the steam cleaner