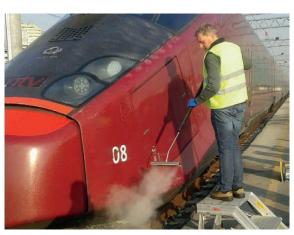

r, cable holder and front 360° swivel wheels with safety brakes.
- · Available with an industrial wet/dry vacuum cleaner







### **CONTROL PANEL**

- Display to visualize temperature and pressure levels, working hours and boiler cleaning signal
- **Buttons and indicators for the** complete control of the parameters of the steam cleaner



IEC309/32A Mod.14,4 - 18 - 21,6 kW IEC309/63A Mod.28,8 - 36 kW

# **Optional accessories**



Steam Box Industrial can be used with the following accessories:

### **GEYSER 1 10bar** Steam accessories











Ø28mm - Ø60mm

1 530mm



Squeegee/squeegee insert L.375mm

JULY 10 bar Steam accessories



5m - 8m - 10m - 12m







Stainless steel/brass brushes Ø28mm



brush Ø60mm

## **APPLICATIONS**





FOOD INDUSTRY













TRANSPORT INDUSTRY