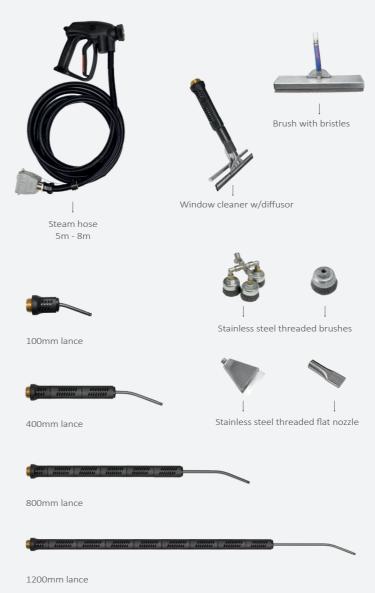

# **Optional accessories**

Steam Box Industrial can be used with the following accessories:

### **GEYSER 1 10bar** Steam accessories

Ø28mm - Ø60mm

1 530mm

Squeegee/squeegee insert L.375mm

JULY 10 bar Steam accessories

5m - 8m - 10m - 12m

Stainless steel/brass brushes Ø28mm

brush Ø60mm