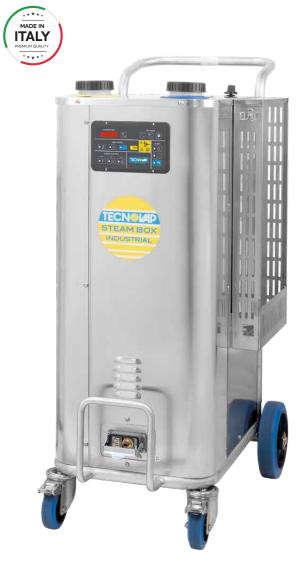

STEAM

 $11^{kW} - 17.8^{kW} - 21.8^{kW} - 29^{kW} - 36.2^{kW}$ 

| STEAM CLEANER          |                                                                |                        |               |      |          |      |
|------------------------|----------------------------------------------------------------|------------------------|---------------|------|----------|------|
| Boiler                 | Stainless-steel AISI 304 with interchangeable heating elements |                        |               |      |          |      |
| Body                   | Stainless-steel AISI 304 BA                                    |                        |               |      |          |      |
| Power supply           | V - Hz                                                         | 3~ 400 - 50/60         |               |      |          |      |
| Boiler output          | kW/h                                                           | 10,8                   | 14,4          | 21,6 | 28,8     | 36   |
| Maximum output         | kW/h                                                           | 11                     | 14,6          | 21,8 | 29       | 36,2 |
| Boiler volume          | 1                                                              | 11 12                  |               |      | 13       |      |
| Operating pressure     | bar                                                            | 10                     |               |      |          |      |
| Water tank             | I                                                              | 20                     |               |      |          |      |
| Detergent tank         | I                                                              | 20                     |               |      |          |      |
| Steam production       | g/min                                                          | 291                    | 388           | 582  | 776      | 970  |
|                        | Kg/h                                                           | 17,5                   | 23            | 35   | 46,5     | 58   |
| Steam temperature      | ° C                                                            | 183                    |               |      |          |      |
| Detergent temperature  | ° C                                                            | 90 - 160               |               |      |          |      |
| VACUUM CLEANER         |                                                                |                        |               |      |          |      |
| Power output           | kW/h                                                           | 2,4                    |               |      | 1        |      |
| Drum capacity          | I                                                              | 25                     |               |      | 7,5   14 |      |
| Air flow               | m3/h                                                           | 320                    |               |      | 200      |      |
| Depression             | mm                                                             | 3200                   |               |      | 2200     |      |
| VARIOUS                |                                                                |                        |               |      |          |      |
| Weight                 | Kg                                                             |                        | 96 (mod.36kW) |      |          |      |
| Cable                  | m                                                              | 8                      |               |      |          |      |
| Dimensions (generator) | cm                                                             | H.110 x L.53 x W. 82,5 |               |      |          |      |
| Dimensions (pallet)    | cm                                                             | 115x65x125             |               |      |          |      |
| Pallet/unit            | pz                                                             | 1                      |               |      |          |      |

#### Technical features

Operating

refilling

Detergent injection

Steam cleaner with stainless-steel body and boiler, designed for industrial use and able to deliver dry saturated steam at 183° C:

- · A sturdy structure, a fully electric operation and the compact size allows its a usage in any environment, both outdoors (watertight protection IPX5) and indoors (e.g. in production lines).
- $\boldsymbol{\cdot}$  All steam cleaner functions can be managed on the electronic control panel.
- · Equipped with accessories basket, hose holder, cable holder and front 360° swivel wheels with safety brakes.
- · Available with an industrial wet/dry vacuum cleaner