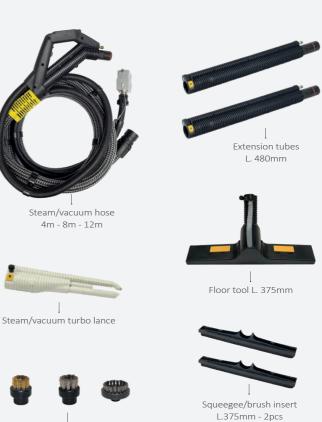

# **Optional accessories**

Steam Box Industrial can be used with the following accessories:

### **GEYSER 1 10bar** Steam accessories

Ø28mm - Ø60mm

1 530mm

Squeegee/squeegee insert L.375mm

JULY 10 bar Steam accessories

5m - 8m - 10m - 12m

Stainless steel/brass brushes Ø28mm

brush Ø60mm