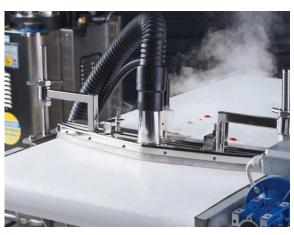

#### Technical features

Operating

refilling

Detergent injection

Steam cleaner with stainless-steel body and boiler, designed for industrial use and able to deliver dry saturated steam at 183° C:

- · A sturdy structure, a fully electric operation and the compact size allows its a usage in any environment, both outdoors (watertight protection IPX5) and indoors (e.g. in production lines).
- $\boldsymbol{\cdot}$  All steam cleaner functions can be managed on the electronic control panel.
- · Equipped with accessories basket, hose holder, cable holder and front 360° swivel wheels with safety brakes.
- · Available with an industrial wet/dry vacuum cleaner

## **APPLICATIONS**

FOOD INDUSTRY

TRANSPORT INDUSTRY