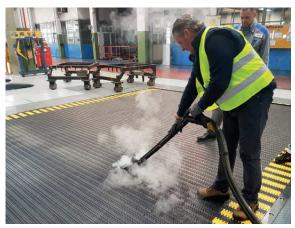

ories basket, hose holder, cable holder and front 360° swivel wheels with safety brakes.
- · Available with an industrial wet/dry vacuum cleaner







### **CONTROL PANEL**

- Display to visualize temperature and pressure levels, working hours and boiler cleaning signal
- **Buttons and indicators for the** complete control of the parameters of the steam cleaner



IEC309/32A Mod.14,4 - 18 - 21,6 kW IEC309/63A Mod.28,8 - 36 kW

# **Optional accessories**



Steam Box Industrial can be used with the following accessories:

### **GEYSER 1 10bar** Steam accessories











Ø28mm - Ø60mm

1 530mm



Squeegee/squeegee insert L.375mm

JULY 10 bar Steam accessories



5m - 8m - 10m - 12m







Stainless steel/brass brushes Ø28mm



brush Ø60mm

## **APPLICATIONS**





FOOD INDUSTRY













TRANSPORT INDUSTRY