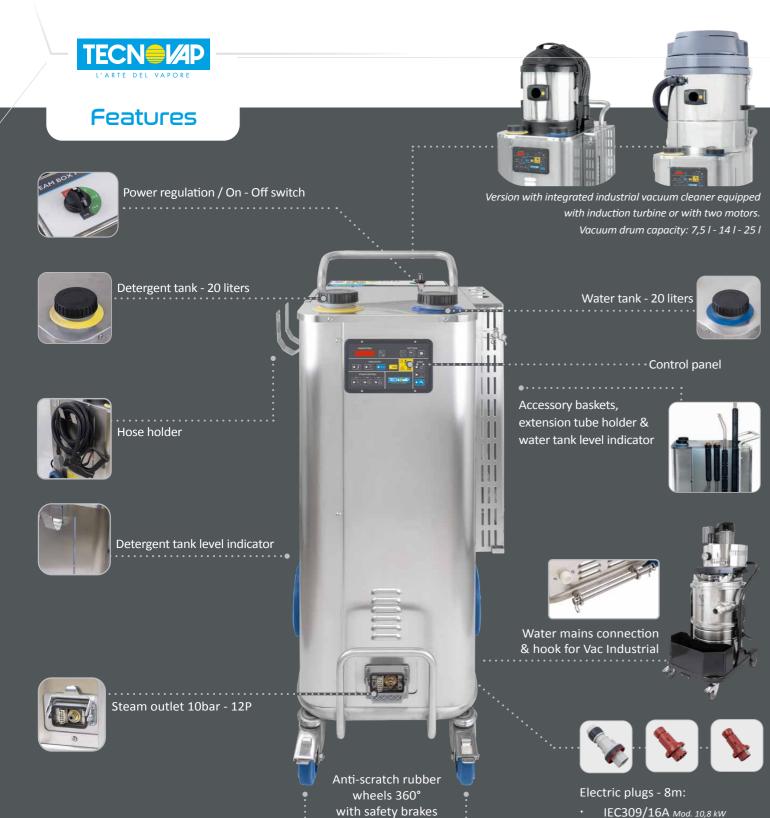

#### Technical features

Operating

refilling

Detergent injection

Steam cleaner with stainless-steel body and boiler, designed for industrial use and able to deliver dry saturated steam at 183° C:

- · A sturdy structure, a fully electric operation and the compact size allows its a usage in any environment, both outdoors (watertight protection IPX5) and indoors (e.g. in production lines).
- $\boldsymbol{\cdot}$  All steam cleaner functions can be managed on the electronic control panel.
- · Equipped with accessories basket, hose holder, cable holder and front 360° swivel wheels with safety brakes.
- · Available with an industrial wet/dry vacuum cleaner

### **CONTROL PANEL**

- Display to visualize temperature and pressure levels, working hours and boiler cleaning signal
- **Buttons and indicators for the** complete control of the parameters of the steam cleaner

IEC309/32A Mod.14,4 - 18 - 21,6 kW IEC309/63A Mod.28,8 - 36 kW