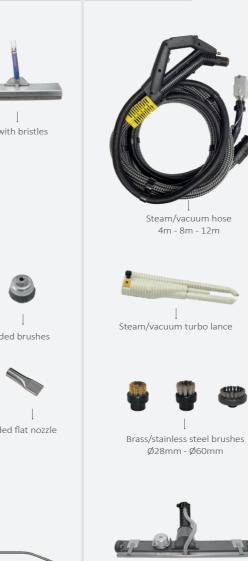

# **Optional accessories**

Steam Box Industrial can be used with the following accessories:

### **GEYSER 1 10bar** Steam accessories

Ø28mm - Ø60mm

1 530mm

Squeegee/squeegee insert L.375mm

JULY 10 bar Steam accessories

5m - 8m - 10m - 12m

Stainless steel/brass brushes Ø28mm

brush Ø60mm