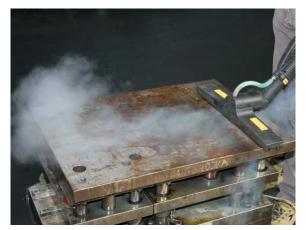

ssories basket, hose holder, cable holder and front 360° swivel wheels with safety brakes.
- · Available with an industrial wet/dry vacuum cleaner







### **CONTROL PANEL**

- Display to visualize temperature and pressure levels, working hours and boiler cleaning signal
- **Buttons and indicators for the** complete control of the parameters of the steam cleaner



IEC309/32A Mod.14,4 - 18 - 21,6 kW IEC309/63A Mod.28,8 - 36 kW

# **Optional accessories**



Steam Box Industrial can be used with the following accessories:

### **GEYSER 1 10bar** Steam accessories











Ø28mm - Ø60mm

1 530mm



Squeegee/squeegee insert L.375mm

JULY 10 bar Steam accessories



5m - 8m - 10m - 12m







Stainless steel/brass brushes Ø28mm



brush Ø60mm

## **APPLICATIONS**





FOOD INDUSTRY













TRANSPORT INDUSTRY