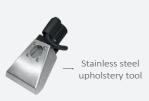

### **GEYSER 1 10bar** Steam accessories

Ø28mm - Ø60mm

1 530mm

Squeegee/squeegee insert L.375mm

JULY 10 bar Steam accessories

5m - 8m - 10m - 12m

Stainless steel/brass brushes Ø28mm

brush Ø60mm