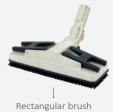

### **GEYSER 1 10bar** Steam accessories

Ø28mm - Ø60mm

1 530mm

Squeegee/squeegee insert L.375mm

JULY 10 bar Steam accessories

5m - 8m - 10m - 12m

Stainless steel/brass brushes Ø28mm

brush Ø60mm