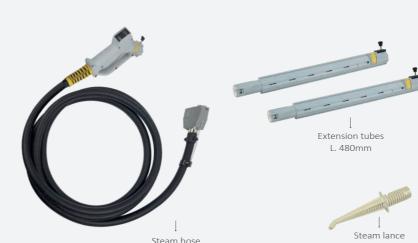

### **GEYSER 1 10bar** Steam accessories

Ø28mm - Ø60mm

1 530mm

Squeegee/squeegee insert L.375mm

JULY 10 bar Steam accessories

5m - 8m - 10m - 12m

Stainless steel/brass brushes Ø28mm

brush Ø60mm