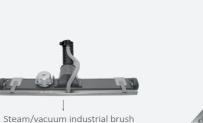

### **GEYSER 1 10bar** Steam accessories

Ø28mm - Ø60mm

1 530mm

Squeegee/squeegee insert L.375mm

JULY 10 bar Steam accessories

5m - 8m - 10m - 12m

Stainless steel/brass brushes Ø28mm

brush Ø60mm