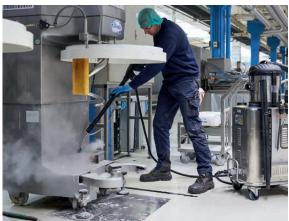

accessories basket, hose holder, cable holder and front 360° swivel wheels with safety brakes.
- · Available with an industrial wet/dry vacuum cleaner







### **CONTROL PANEL**

- Display to visualize temperature and pressure levels, working hours and boiler cleaning signal
- **Buttons and indicators for the** complete control of the parameters of the steam cleaner



IEC309/32A Mod.14,4 - 18 - 21,6 kW IEC309/63A Mod.28,8 - 36 kW

# **Optional accessories**



Steam Box Industrial can be used with the following accessories:

### **GEYSER 1 10bar** Steam accessories











Ø28mm - Ø60mm

1 530mm



Squeegee/squeegee insert L.375mm

JULY 10 bar Steam accessories



5m - 8m - 10m - 12m







Stainless steel/brass brushes Ø28mm



brush Ø60mm

## **APPLICATIONS**





FOOD INDUSTRY













TRANSPORT INDUSTRY