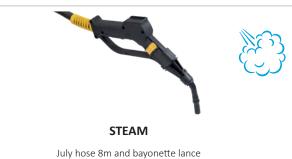

according to customer's preferences.

# **Available payments methods**







Token





Banknotes

es Coins

Key or card

Credit card

Car Hygiene Plus is a self-service cabinet specifically designed for the Car Wash sector that can also be used by an operator:

- Stainless-steel body and boiler able to deliver dry saturated steam at 165°C.
- Equipped with a wet&dry vacuum cleaner with an induction turbine.
- · It comes with an internal PLC and timer.
- It is possible to set the duration of all requested available functions.
- $\boldsymbol{\cdot}$  Payment methods based on the local currency.



## **Available functions**

During the ordering process, it is possibile to personalize the duration of every function.



#### STEAM + VACUUM

Star hose 8m and Stainless-steel upholstery nozzle









Detergent gun 7,5m



# Inflating/deflating hose with pressure gauge



# **Possible configurations**

## **VERSION - A**

with 2 functions & 1 operation cost

- 1. Steam + Vacuum
- 2. Steam





# **VERSION - B**

with 2 functions & 1 operation cost

- 1. Steam + Vacuum
- 2. Detergent





# **VERSION - C**

with 3 functions & 2 operation costs

- 1. Steam + Vacuum
- 2. Detergent
- 3. Vacuum



# **VERSION - D**

with 3 functions & 2 operation costs

- 1. Steam + Vacuum
- 2. Steam
- 3. Vacuum



## **VERSION -**

with 3 functions & 2 operation costs

- 1. Steam + Vacuum
- 2. Steam
- 3. Detergent



# **VERSION - F**

with 4 functions & 2 operation costs

- 1. Steam + Vacuum
- 2. Detergent
- 3. Vacuum
- 4. Steam









## **VERSION - G**

with 4 functions & 2 operation costs

- 1