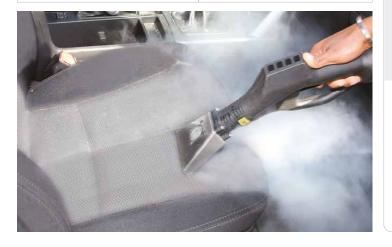

- Stainless-steel body and boiler able to deliver dry saturated steam at 165°C.
- Equipped with a wet&dry vacuum cleaner with an induction turbine.
- · It comes with an internal PLC and timer.
- It is possible to set the duration of all requested available functions.
- $\boldsymbol{\cdot}$  Payment methods based on the local currency.

#### STEAM + VACUUM

Star hose 8m and Stainless-steel upholstery nozzle

Detergent gun 7,5m