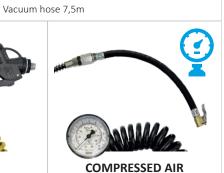

erences.

# **Available payments methods**







Token





Banknotes

es Coins

Key or card

Credit card

Car Hygiene Plus is a self-service cabinet specifically designed for the Car Wash sector that can also be used by an operator:

- Stainless-steel body and boiler able to deliver dry saturated steam at 165°C.
- Equipped with a wet&dry vacuum cleaner with an induction turbine.
- · It comes with an internal PLC and timer.
- It is possible to set the duration of all requested available functions.
- $\boldsymbol{\cdot}$  Payment methods based on the local currency.



## **Available functions**

During the ordering process, it is possibile to personalize the duration of every function.



#### STEAM + VACUUM

Star hose 8m and Stainless-steel upholstery nozzle









Detergent gun 7,5m



# Inflating/deflating hose with pressure gauge



# **Possible configurations**

## **VERSION - A**

with 2 functions & 1 operation cost

- 1. Steam + Vacuum
- 2. Steam





# **VERSION - B**

with 2 functions & 1 operation cost

- 1. Steam + Vacuum
- 2. Detergent





# **VERSION - C**

with 3 functions & 2 operation costs

- 1. Steam + Vacuum
- 2. Detergent
- 3. Vacuum



# **VERSION - D**

with 3 functions & 2 operation costs

- 1. Steam + Vacuum
- 2. Steam
- 3. Vacuum



## **VERSION -**

with 3 functions & 2 operation costs

- 1. Steam + Vacuum
- 2. Steam
- 3. Detergent



# **VERSION - F**

with 4 functions & 2 operation costs

- 1. Steam + Vacuum
- 2. Detergent
- 3. Vacuum
- 4. Steam









## **VERSION - G**

with 4 functions & 2 operation costs

- 1. Steam + Vacuum
- 2. Deterg