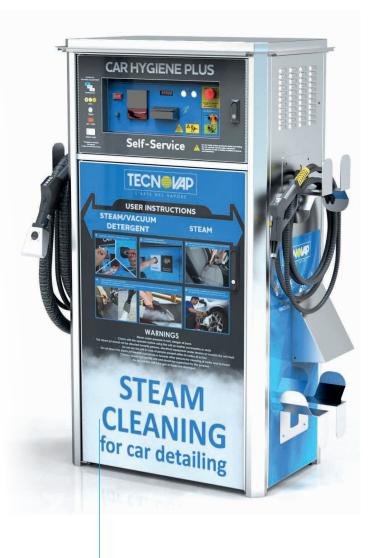

# **Available payments methods**

Token

Banknotes

es Coins

Key or card

Credit card

Car Hygiene Plus is a self-service cabinet specifically designed for the Car Wash sector that can also be used by an operator:

- Stainless-steel body and boiler able to deliver dry saturated steam at 165°C.
- Equipped with a wet&dry vacuum cleaner with an induction turbine.
- · It comes with an internal PLC and timer.
- It is possible to set the duration of all requested available functions.
- $\boldsymbol{\cdot}$  Payment methods based on the local currency.