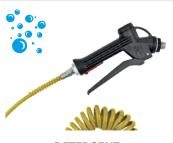

#### STEAM + VACUUM

Star hose 8m and Stainless-steel upholstery nozzle

Detergent gun 7,5m