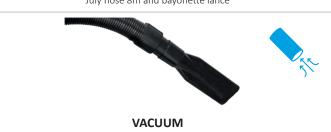

#### VACUUM CLEANER

| Power output  | kW/h | 3    |  |
|---------------|------|------|--|
| Drum capacity | I    | 30   |  |
| Air flow      | m3/h | 320  |  |
| Depression    | mm   | 3200 |  |