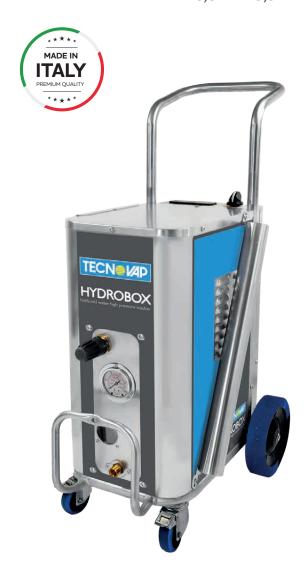

#### Hot/cold high-pressure washer with stainless-steel body and boiler:

- The water temperature can be set from 20°C to 90°C.
- The water pressure can be set from 1 to 150bar.
- The ergonomic structure, the fully electric operation and the compact size allows its to usage in any environment.
- · All steam cleaner functions can be managed on the electronic control panel.
- Equipped with hose holder, cable holder, lance holder and front 360° swivel wheels.