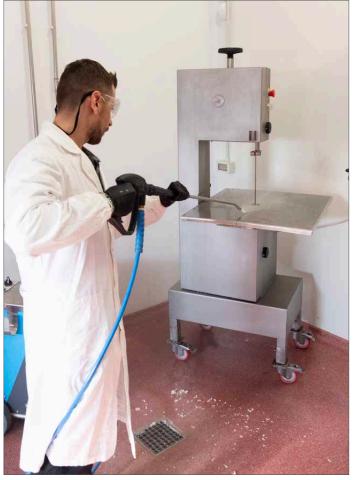

| 53 x 40 x 52          |  |
| Pallet/unit            | pz | 8                     |  |
|                        |    |                       |  |



#### Technical features



Water mains



Water temperature regulation



Water pressure regulation



Contro



Boiler maintenance signal

#### Hot/cold high-pressure washer with stainless-steel body and boiler:

- The water temperature can be set from 20°C to 90°C.
- The water pressure can be set from 1 to 150bar.
- The ergonomic structure, the fully electric operation and the compact size allows its to usage in any environment.
- · All steam cleaner functions can be managed on the electronic control panel.
- Equipped with hose holder, cable holder, lance holder and front 360° swivel wheels.



## **ACCESSORIES**





# **APPLICATIONS**