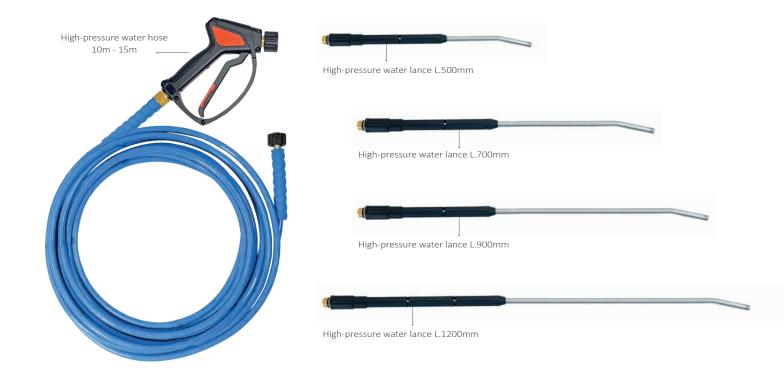

nsions (pallet)    | cm | 53 x 40 x 52          |  |
| Pallet/unit            | pz | 8                     |  |
|                        |    |                       |  |



#### Technical features



Water mains



Water temperature regulation



Water pressure regulation



Contro



Boiler maintenance signal

#### Hot/cold high-pressure washer with stainless-steel body and boiler:

- The water temperature can be set from 20°C to 90°C.
- The water pressure can be set from 1 to 150bar.
- The ergonomic structure, the fully electric operation and the compact size allows its to usage in any environment.
- · All steam cleaner functions can be managed on the electronic control panel.
- Equipped with hose holder, cable holder, lance holder and front 360° swivel wheels.



## **ACCESSORIES**





# **APPLICATIONS**