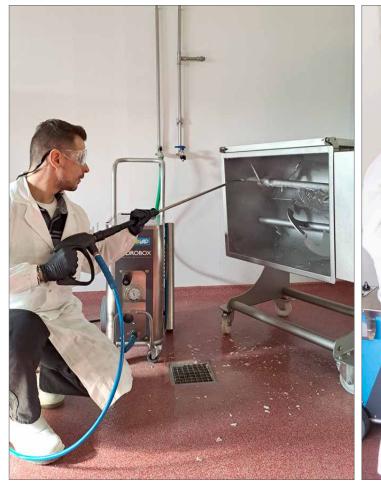

m | 53 x 40 x 52          |  |
| Pallet/unit            | pz | 8                     |  |
|                        |    |                       |  |



#### Technical features



Water mains



Water temperature regulation



Water pressure regulation



Contro



Boiler maintenance signal

#### Hot/cold high-pressure washer with stainless-steel body and boiler:

- The water temperature can be set from 20°C to 90°C.
- The water pressure can be set from 1 to 150bar.
- The ergonomic structure, the fully electric operation and the compact size allows its to usage in any environment.
- · All steam cleaner functions can be managed on the electronic control panel.
- Equipped with hose holder, cable holder, lance holder and front 360° swivel wheels.



## **ACCESSORIES**





# **APPLICATIONS**