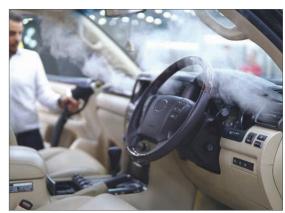

ainage Detergent tank drainage Steam outlet 6bar - 7P Steam outlet 10bar - 12P Electric plugs - 8m: SHUKO Mod.3,6 kW IEC309/16A Mod.7,2 kW - 10,8 kW IEC309/32A Mod.14,4 kW .... Anti-scratch rubber .... wheels 360° **CONTROL PANEL** Display to visualize temperature and pressure levels, working hours and boiler cleaning signal

**Buttons and indicators for the** 

the steam cleaner

complete control of the parameters of

### **Optional accessories**

Steam Tech can be used with the following accessories:













Discover all Geyser 1 accessories

JULY 10 bar





Discover all July 10bar accessories

## CAR WASH KIT Steam accessories



Impugnatura STAR con pannello di comando 4m - 8m - 12m



Stainless steel upholstery nozzle





Microfiber bonnet

## **APPLICATIONS**





CAR WASH







INDUSTRY







**TRANSPORT** INDUSTRY