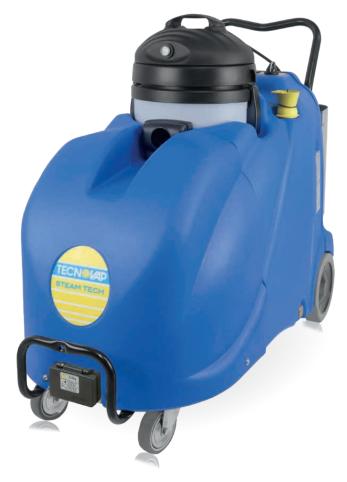

### Steam cleaner designed for industrial use with stainless-steel boiler and polyethylene body.

- · Able to deliver dry saturated steam 183° or 165°C.
- Equipped with a wet&dry vacuum cleaner, a float that controls its operation
- The sturdy structure, the fully electric operation and the compact size allows its to usage in any environment.
- · All steam cleaner functions can be managed on the electronic control panel.
- Equipped with hose/cable holder, accessories basket and 360° swivel front wheels.

# **Features** Control panel / ON-OFF switch Vacuum cleaner with float and drum capacity of 14 L Detergent tank - 15 liters Water tank - 15 liters Accesory basket and cable holder Vacuum inlet Water tank drainage Detergent tank drainage Steam outlet 6bar - 7P Steam outlet 10bar - 12P Electric plugs - 8m: SHUKO Mod.3,6 kW IEC309/16A Mod.7,2 kW - 10,8 kW IEC309/32A Mod.14,4 kW .... Anti-scratch rubber .... wheels 360° **CONTROL PANEL** Display to visualize temperature and pressure levels, working hours and boiler cleaning signal