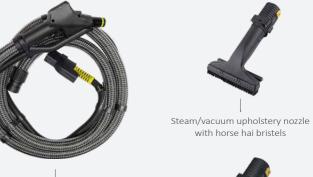

## CAR WASH KIT Steam accessories

Impugnatura STAR con pannello di comando 4m - 8m - 12m

Stainless steel upholstery nozzle

Microfiber bonnet