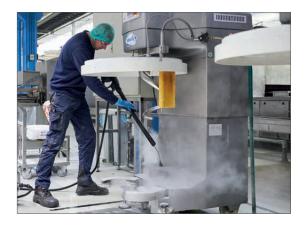

nt tank drainage Steam outlet 6bar - 7P Steam outlet 10bar - 12P Electric plugs - 8m: SHUKO Mod.3,6 kW IEC309/16A Mod.7,2 kW - 10,8 kW IEC309/32A Mod.14,4 kW .... Anti-scratch rubber .... wheels 360° **CONTROL PANEL** Display to visualize temperature and pressure levels, working hours and boiler cleaning signal

**Buttons and indicators for the** 

the steam cleaner

complete control of the parameters of

### **Optional accessories**

Steam Tech can be used with the following accessories:













Discover all Geyser 1 accessories

JULY 10 bar





Discover all July 10bar accessories

## CAR WASH KIT Steam accessories



Impugnatura STAR con pannello di comando 4m - 8m - 12m



Stainless steel upholstery nozzle





Microfiber bonnet

## **APPLICATIONS**





CAR WASH







INDUSTRY







**TRANSPORT** INDUSTRY