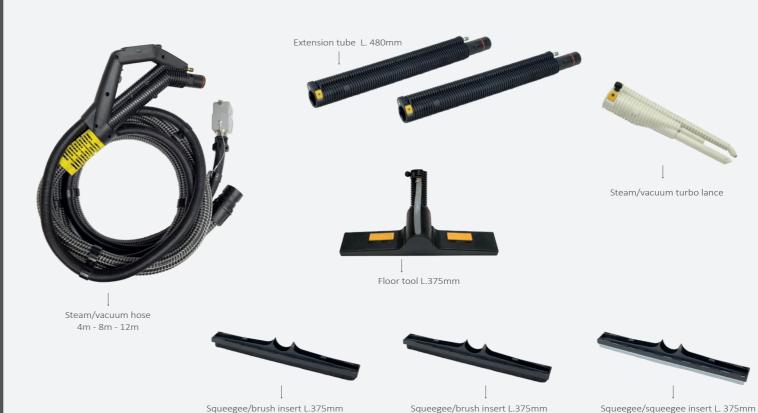

### **Optional accessories**

Steam Tech can be used with the following accessories:

Discover all Geyser 1 accessories

JULY 10 bar

Discover all July 10bar accessories

## CAR WASH KIT Steam accessories

Impugnatura STAR con pannello di comando 4m - 8m - 12m

Stainless steel upholstery nozzle

Microfiber bonnet