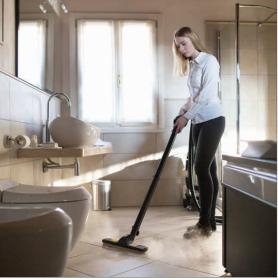

# Technical features

Operating pressure

Water

Overheated water injecti Automatic water refilling

Steam cleaner with stainless-steel boiler, designed for semi-professional use and able to deliver dry saturated steam 165°:

- Equipped with a wet&dry vacuum cleaner and a water filtration system.
- The ergonomic structure, the fully electric operation and the compact size allows its to usage in any environment.
- Equipped with hose holder, extension tubes holder, double accessories basket, cable holder, support bracket for Steam Mop and 360° swivel front wheels.