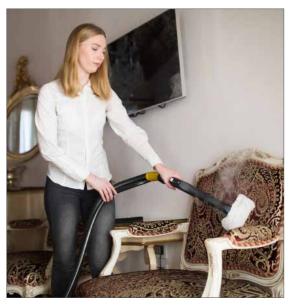

# Technical features

Operating pressure

Water

Overheated water injecti Automatic water refilling

Steam cleaner with stainless-steel boiler, designed for semi-professional use and able to deliver dry saturated steam 165°:

- Equipped with a wet&dry vacuum cleaner and a water filtration system.
- The ergonomic structure, the fully electric operation and the compact size allows its to usage in any environment.
- Equipped with hose holder, extension tubes holder, double accessories basket, cable holder, support bracket for Steam Mop and 360° swivel front wheels.