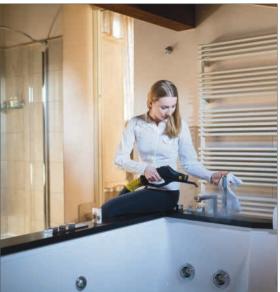

# Technical features

Operating pressure

Water

Overheated water injecti Automatic water refilling

Steam cleaner with stainless-steel boiler, designed for semi-professional use and able to deliver dry saturated steam 165°:

- Equipped with a wet&dry vacuum cleaner and a water filtration system.
- The ergonomic structure, the fully electric operation and the compact size allows its to usage in any environment.
- Equipped with hose holder, extension tubes holder, double accessories basket, cable holder, support bracket for Steam Mop and 360° swivel front wheels.