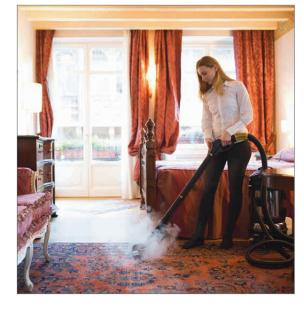

# Technical features

Operating pressure

Water

Overheated water injecti Automatic water refilling

Steam cleaner with stainless-steel boiler, designed for semi-professional use and able to deliver dry saturated steam 165°:

- Equipped with a wet&dry vacuum cleaner and a water filtration system.
- The ergonomic structure, the fully electric operation and the compact size allows its to usage in any environment.
- Equipped with hose holder, extension tubes holder, double accessories basket, cable holder, support bracket for Steam Mop and 360° swivel front wheels.