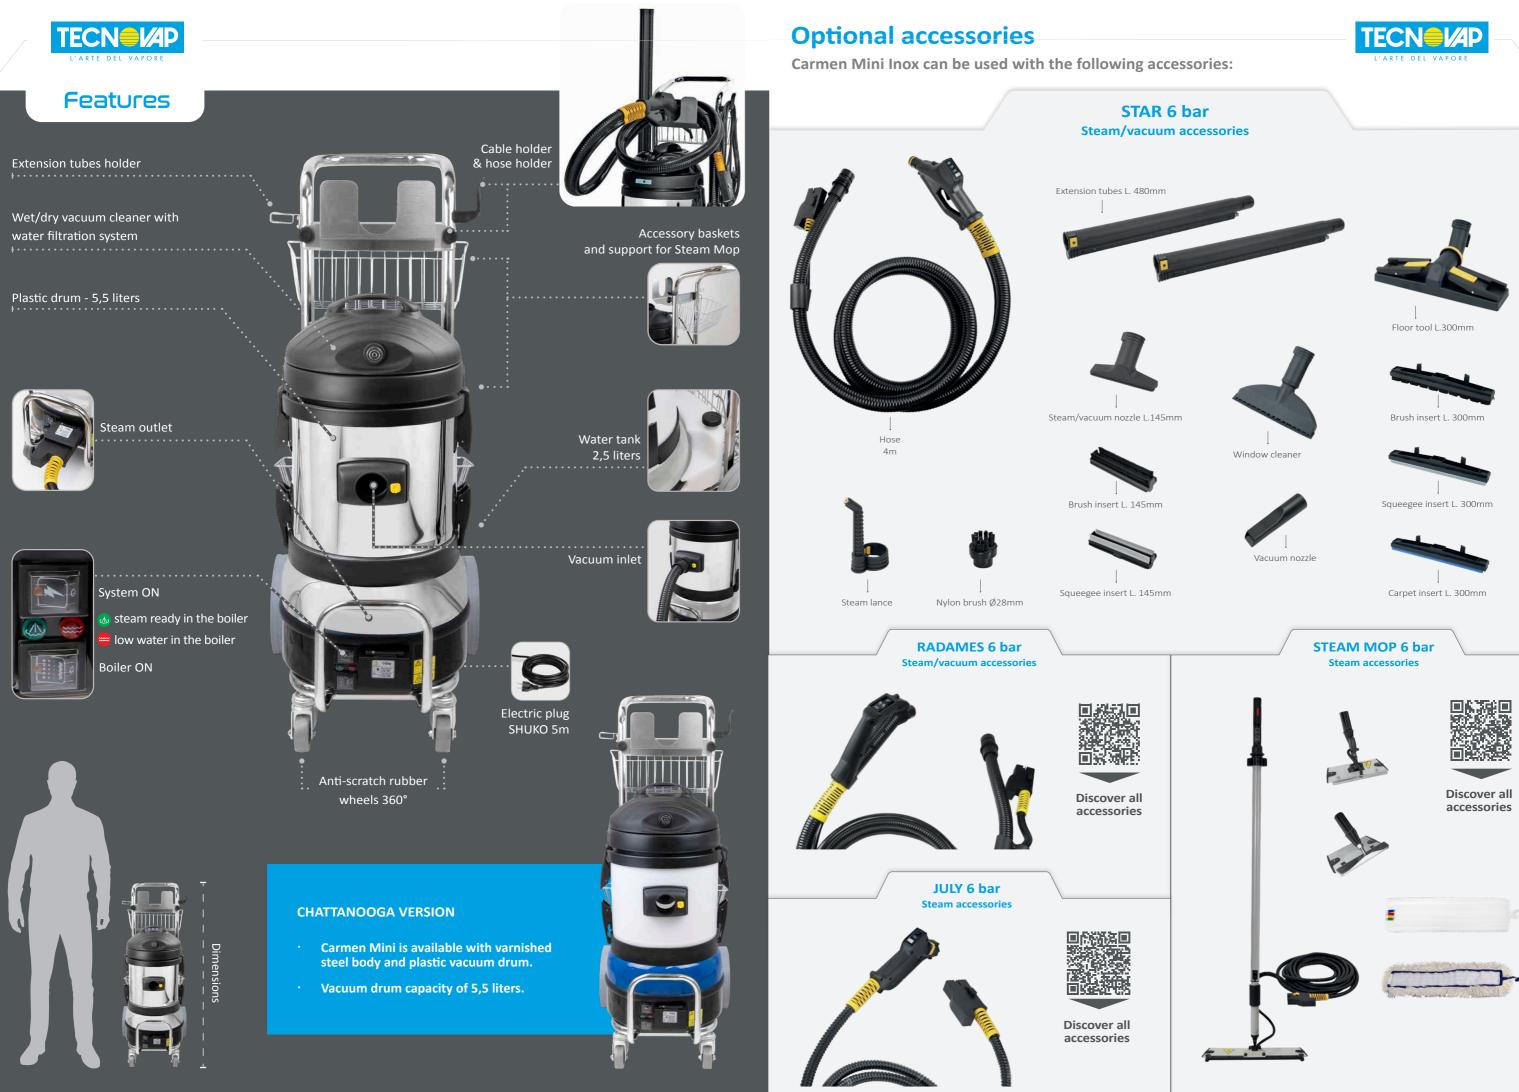

- Equipped with a wet&dry vacuum cleaner and a water filtration system.
- The ergonomic structure, the fully electric operation and the compact size allows its to usage in any environment.
- Equipped with hose holder, extension tubes holder, double accessories basket, cable holder, support bracket for Steam Mop and 360° swivel front wheels.