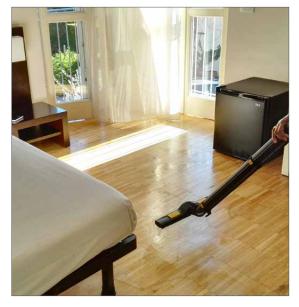

# Technical features

Operating pressure

Water

Overheated water injecti Automatic water refilling

Steam cleaner with stainless-steel boiler, designed for semi-professional use and able to deliver dry saturated steam 165°:

- Equipped with a wet&dry vacuum cleaner and a water filtration system.
- The ergonomic structure, the fully electric operation and the compact size allows its to usage in any environment.
- Equipped with hose holder, extension tubes holder, double accessories basket, cable holder, support bracket for Steam Mop and 360° swivel front wheels.