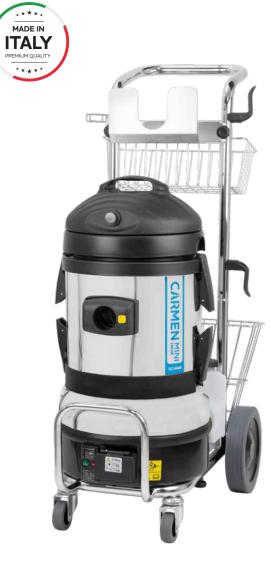

# Carmen Mini Inox

2,45<sup>kW</sup>

# Technical features

Operating pressure

Water

Overheated water injecti Automatic water refilling

Steam cleaner with stainless-steel boiler, designed for semi-professional use and able to deliver dry saturated steam 165°:

- Equipped with a wet&dry vacuum cleaner and a water filtration system.
- The ergonomic structure, the fully electric operation and the compact size allows its to usage in any environment.
- Equipped with hose holder, extension tubes holder, double accessories basket, cable holder, support bracket for Steam Mop and 360° swivel front wheels.

CARMEN MINI