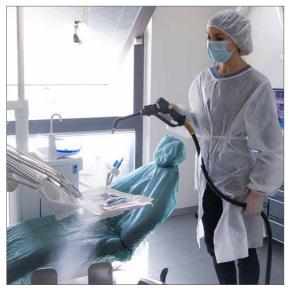

## Evo Sanitizer

2,45<sup>kW</sup>

I/AD

- Its ergonomic and compact structure makes it possible to access even narrow spaces.
- Equipped with cable holder and anti-scratch 360° swivel front wheels.

Special models

eno

Evo Sanitizer
APPLICATIONS