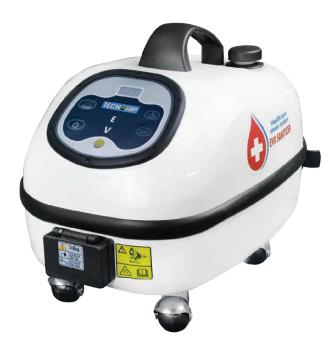

## Evo Sanitizer

2,45<sup>kW</sup>

I/AD

- Its ergonomic and compact structure makes it possible to access even narrow spaces.
- Equipped with cable holder and anti-scratch 360° swivel front wheels.

Special models

eno

Evo Sanitizer
APPLICATIONS