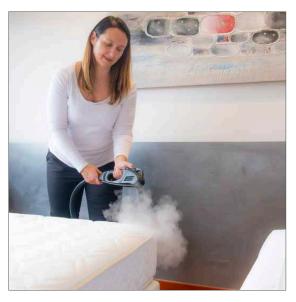

- Its ergonomic and compact structure makes it possible to access even narrow spaces.
- Equipped with cable holder and anti-scratch 360° swivel front wheels.

Special models

eno

Evo Sanitizer
APPLICATIONS