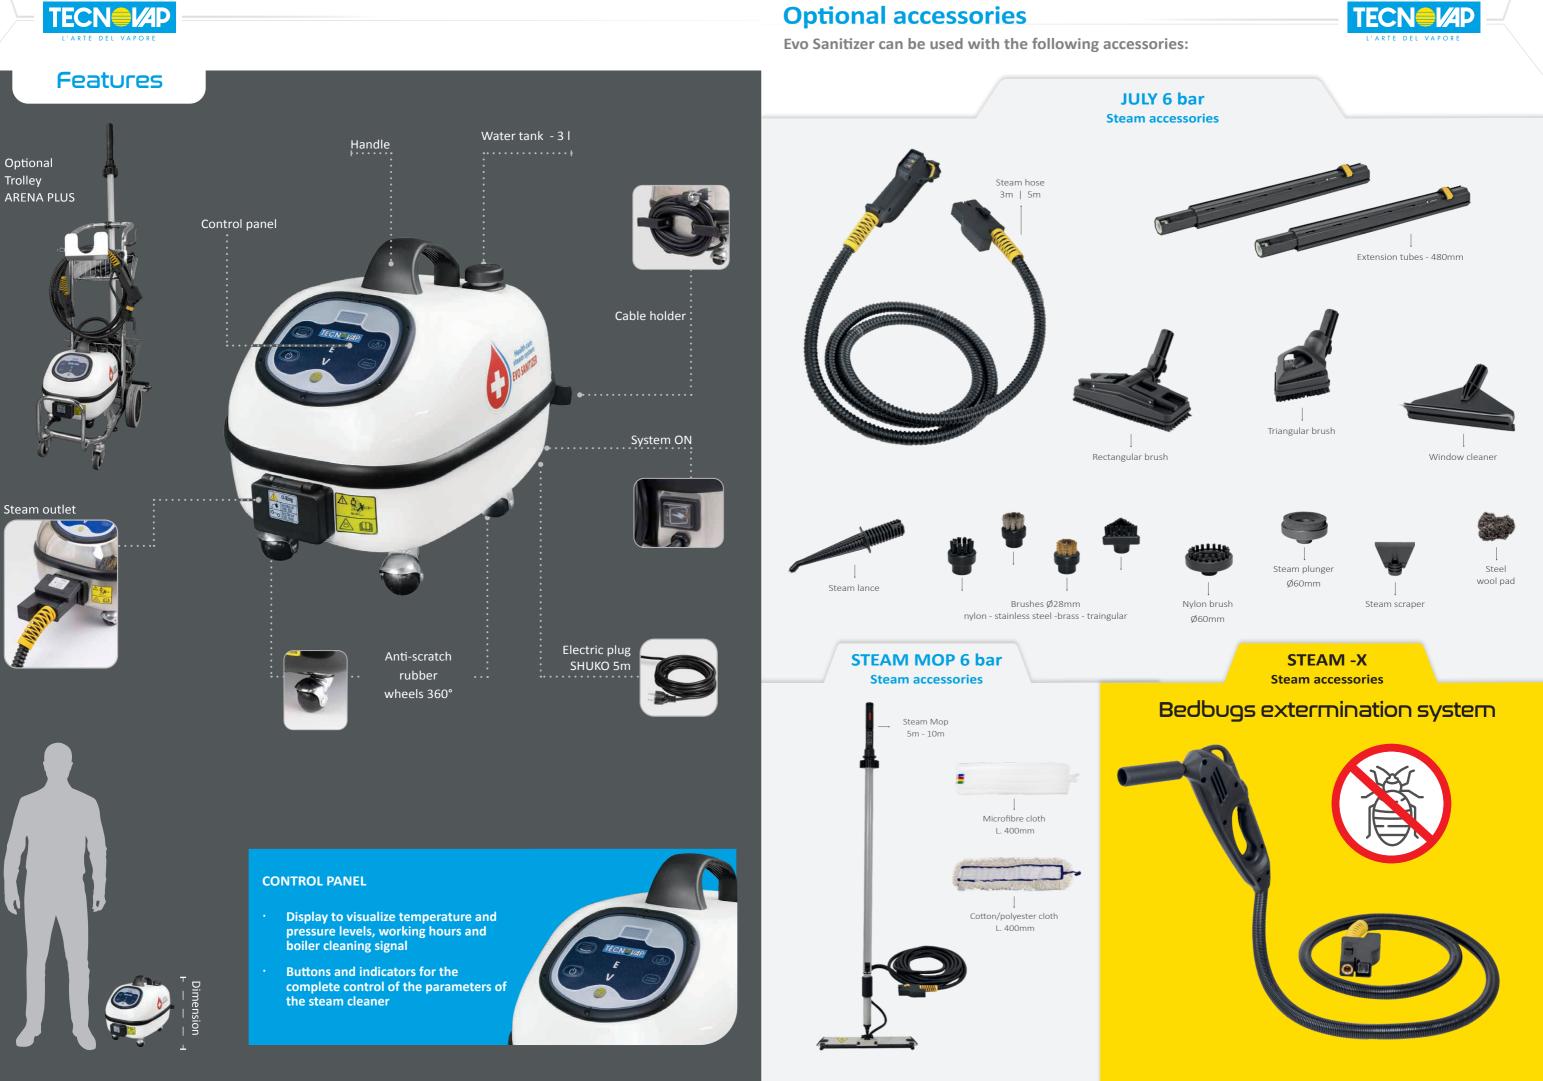

- Its ergonomic and compact structure makes it possible to access even narrow spaces.
- Equipped with cable holder and anti-scratch 360° swivel front wheels.

Special models

eno

Evo Sanitizer
APPLICATIONS