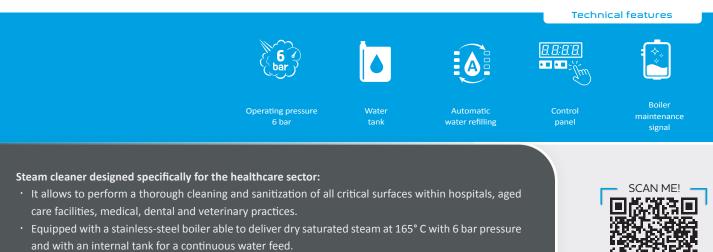

## STEAM CLEANER

| Boiler                 |        | Stainless-steel AISI 304 with interchangeable heating element |
|------------------------|--------|---------------------------------------------------------------|
| Body                   |        | Varnished steel P04                                           |
| Power supply           | V - Hz | 1~ 230 - 50/60                                                |
| Boiler output          | kW/h   | 2,4                                                           |
| Maximum output         | kW/h   | 2,45                                                          |
| Boiler volume          | I      | 1,5                                                           |
| Operating pressure     | bar    | 6                                                             |
| Water tank             | I      | 3                                                             |
| Steam production       | g/min  | 64                                                            |
|                        | Kg/h   | 3,8                                                           |
| Steam temperature      | ° C    | 165                                                           |
| VARIOUS                |        |                                                               |
| Weight                 | Kg     | 14                                                            |
| Cable                  | m      | 5                                                             |
| Dimensions (generator) | cm     | H.32,6 x L.27,8 x W. 43,6                                     |
| Dimensions (pallet)    | cm     | 53 x 40 x 52                                                  |
| Pallet/unit            | pz     | 24                                                            |
|                        |        |                                                               |