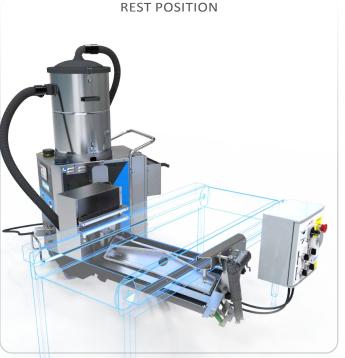

#### Cleaning head positioning on the upper belt

With this installation the production cycle needs to be interrupted to allow the belt to be cleaned.

#### Cleaning head positioning on the lower belt

With this installation it is possible to clean the belt during the production cycle, therefore optimizing costs and cleaning times.

Recommended steam generators: