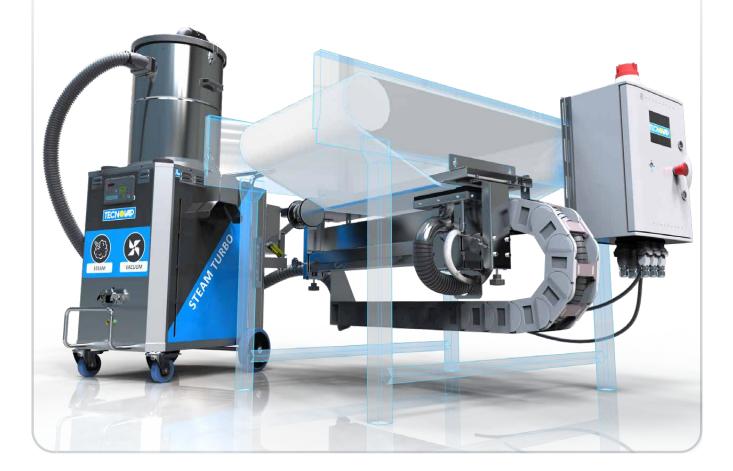

## **LVC ULTRA** Automatic belt cleaning head with linear movement

- AISI 304 stainless-steel structure
- Programming of cleaning head working positions and working cycles
- Automatic movement of the steam diffuser
- Customizable dimensions up to 2000mm
- \*The belt cleaning tool is usable only with Tecnovap steam generators page 7

#### Cleaning head positioning on the lower belt

With this installation it is possible to clean the belt during the production cycle, therefore optimizing costs and cleaning times.

Recommended steam generators: