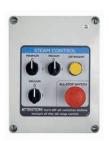

#### **Electrical control box**

The belt cleaning head is provided with an electrical control box with a touchscreen display for managing all functions of the steam generator and belt cleaning head.

Functions available:

- Programming of cleaning head working positions
- MINIMUM MEDIUM MAXIMUM steam
- Detergent injection
- Overheated water injection for the diffuser cleaning
- Vacuum
- Emergency stop button

Automatic belt cleaning head with linear movement

#### **Electrical control box**

The belt cleaning tool is provided with an electrical control box for managing all functions of the steam generator and the belt cleaning head.

Functions available:

- Working and rest position adjustment of the cleaning head
- MINIMUM MEDIUM MAXIMUM steam
- Detergent injection
- Overheated water injection for the diffuser cleaning
- Vacuum
- Emergency stop button

#### **Electrical control box**

The belt cleaning tool is provided with an electrical control box for managing all functions of the steam generator and the belt cleaning head.

Functions available:

- MINIMUM MEDIUM MAXIMUM steam
- Detergent injection
- Overheated water injection for the diffuser cleaning
- Vacuum
- Emergency stop button