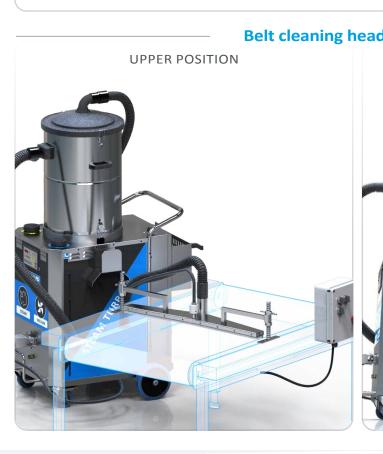

#### Cleaning head positioning on the upper belt

With this installation the production cycle needs to be interrupted to allow the belt to be cleaned.

# **RTU PRO** Standard belt cleaning head\*

- AISI 304 stainless-steel structure
- The belt cleaning head is fixed to the conveyor belt structure by means of bolts with the possibility to adjust the tool by means of cranks.
- Two possible installations on the lower or upper part of the belt
- Customizable dimensions up to 1500mm
- \*The belt cleaning tool is usable only with Tecnovap steam generators page 11