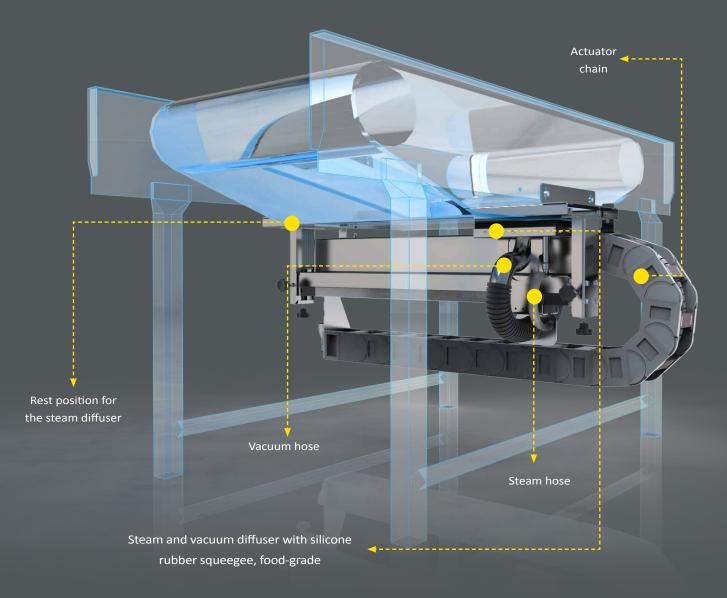

### **Operating diagram**

This type of belt cleaning tool offers the possibility to decide the position of the diffuser and to personalize the duration of the cleaning phase based on the belt.

Below a diagram showing how the belt cleaning head works

#### Automatic belt cleaning head with linear movement