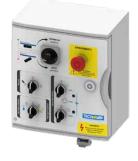

#### **Electrical control box**

The belt cleaning head is provided with an electrical control box with a touchscreen display for managing all functions of the steam generator and belt cleaning head.

Functions available:

- Programming of cleaning head working positions
- MINIMUM MEDIUM MAXIMUM steam
- Detergent injection
- Overheated water injection for the diffuser cleaning
- Vacuum
- Emergency stop button

Automatic belt cleaning head with linear movement

#### **Electrical control box**

The belt cleaning tool is provided with an electrical control box for managing all functions of the steam generator and the belt cleaning head.

Functions available:

- Working and rest position adjustment of the cleaning head
- MINIMUM MEDIUM MAXIMUM steam
- Detergent injection
- Overheated water injection for the diffuser cleaning
- Vacuum
- Emergency stop button

#### **Electrical control box**

The belt cleaning tool is provided with an electrical control box for managing all functions of the steam generator and the belt cleaning head.

Functions available:

- MINIMUM MEDIUM MAXIMUM steam
- Detergent injection
- Overheated water injection for the diffuser cleaning
- Vacuum
- Emergency stop button