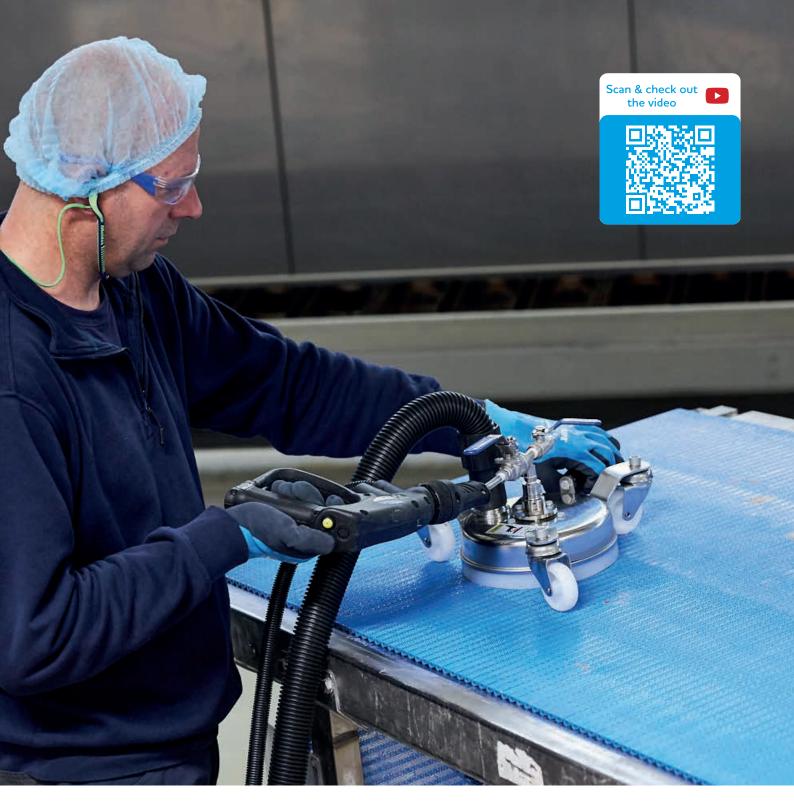

## Accessories for cleaning with operator for mesh belts and other surfaces within the company

Example of surface cleaner with Radames adapter

Recommended steam generators:

Electric steam generators with power ratings from 8.4 kW to 39 kW, equipped with a stainless-steel body, boiler, and a vacuum cleaner with turbine.

In addition to belt cleaning, our steam generators can also be used for other applications within the company, such as cleaning of production machinery, tanks, cold rooms, walls, floors, and other surfaces.