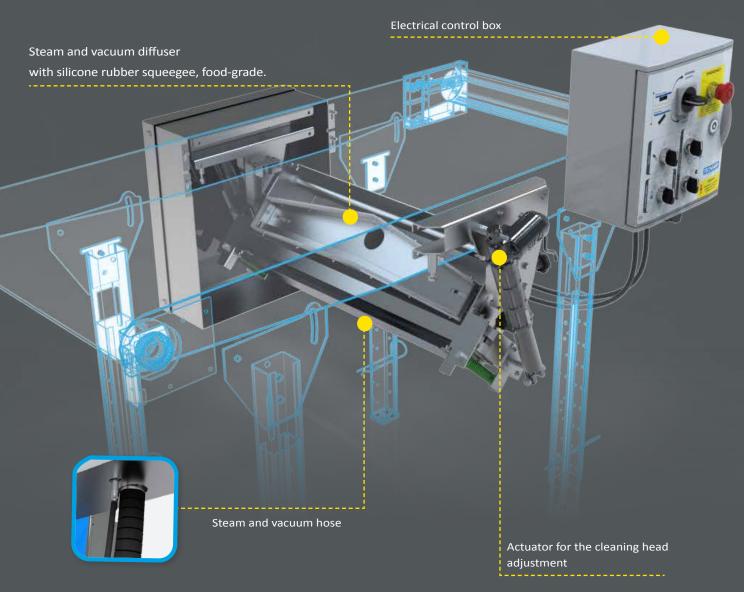

## **LVC ULTRA** Automatic belt cleaning head with linear movement

- AISI 304 stainless-steel structure
- Programming of cleaning head working positions and working cycles
- Automatic movement of the steam diffuser
- Customizable dimensions up to 2000mm
- \*The belt cleaning tool is usable only with Tecnovap steam generators page 7

### **Operating diagram**

This type of belt cleaning tool offers the possibility to decide the position of the diffuser and to personalize the duration of the cleaning phase based on the belt.

Below a diagram showing how the belt cleaning head works

#### Automatic belt cleaning head with linear movement

#### **Electrical control box**

The belt cleaning head is provided with an electrical control box with a touchscreen display for managing all functions of the steam generator and belt cleaning head.

Functions available:

- Programming of cleaning head working positions
- MINIMUM MEDIUM MAXIMUM steam
- Detergent injection
- Overheated water injection for the diffuser cleaning
- Vacuum
- Emergency stop button

Automatic belt cleaning head with linear movement