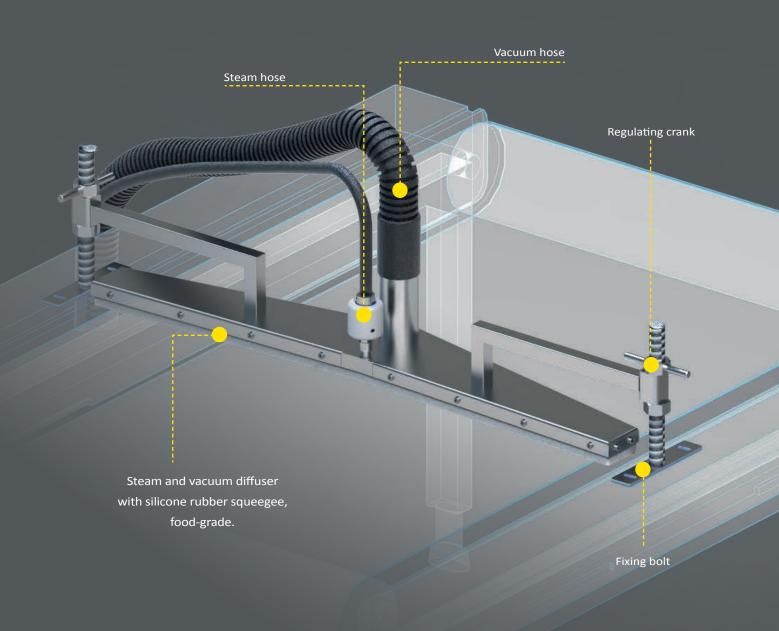

# **RTU PRO** Standard belt cleaning head\*

- AISI 304 stainless-steel structure
- The belt cleaning head is fixed to the conveyor belt structure by means of bolts with the possibility to adjust the tool by means of cranks.
- Two possible installations on the lower or upper part of the belt
- Customizable dimensions up to 1500mm
- \*The belt cleaning tool is usable only with Tecnovap steam generators page 11

#### **Belt cleaning head positioning**

#### LOWER POSITION

With this installation it is possible to clean the belt during the production cycle, therefore optimizing costs and cleaning times.

Recommended steam generators:

Electric steam generators with power ratings from 8.4 kW to 39 kW, equipped with a stainless-steel body, boiler, and a vacuum cleaner with turbine. In addition to belt cleaning, our steam generators can also be used for other applications within the company, such as cleaning of production machinery, tanks, cold rooms, walls, floors, and other surfaces.