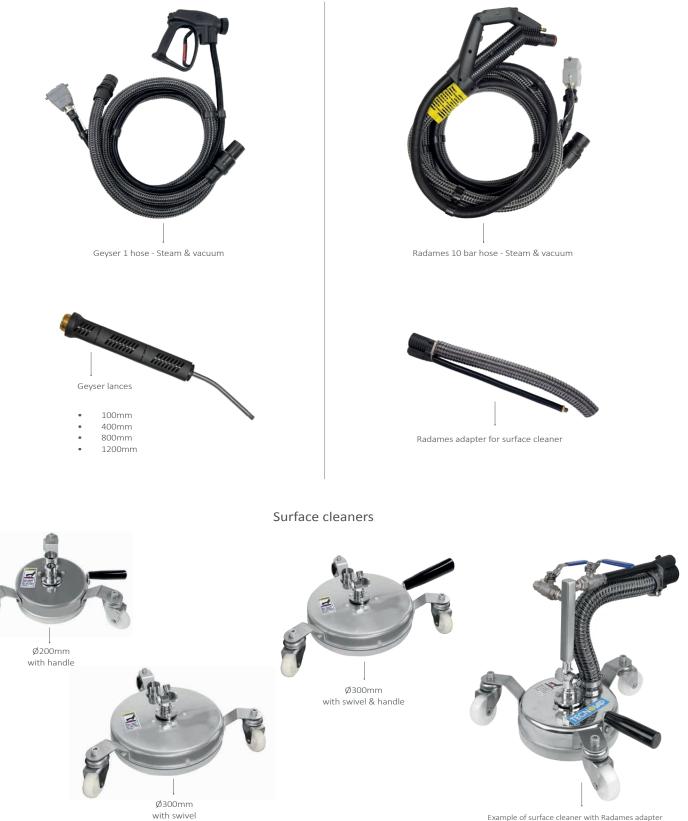

## Accessories for cleaning with operator for mesh belts and other surfaces within the company

Example of surface cleaner with Radames adapter

Recommended steam generators:

Electric steam generators with power ratings from 8.4 kW to 39 kW, equipped with a stainless-steel body, boiler, and a vacuum cleaner with turbine.