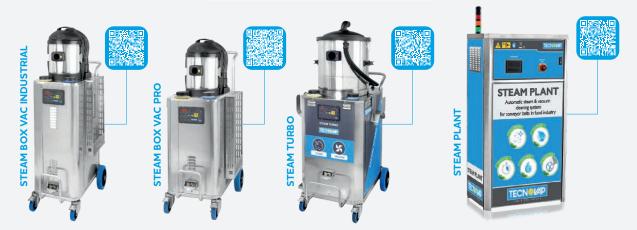

Electric steam generators with power ratings from 8.4 kW to 39 kW, equipped with a stainless-steel body, boiler, and a vacuum cleaner with turbine. In addition to belt cleaning, our steam generators can also be used for other applications within the company, such as cleaning of production machinery, tanks, cold rooms, walls, floors, and other surfaces.

#### Belt cleaning head positioning

Recommended steam generators:

Electric steam generators with power ratings from 8.4 kW to 39 kW, equipped with a stainless-steel body, boiler, and a vacuum cleaner with turbine. In addition to belt cleaning, our steam generators can also be used for other applications within the company, such as cleaning of production machinery, tanks, cold rooms, walls, floors, and other surfaces.

#### LOWER POSITION

With this installation it is possible to clean the belt during the production cycle, therefore optimizing costs and cleaning times.

Recommended steam generators:

Electric steam generators with power ratings from 8.4 kW to 39 kW, equipped with a stainless-steel body, boiler, and a vacuum cleaner with turbine. In addition to belt cleaning, our steam generators can also be used for other applications within the company, such as cleaning of production machinery, tanks, cold rooms, walls, floors, and other surfaces.