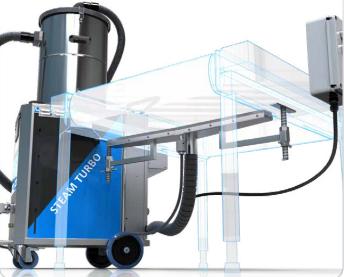

#### Cleaning head positioning on the lower belt

With this installation it is possible to clean the belt during the production cycle, therefore optimizing costs and cleaning times.

Recommended steam generators:

#### LOWER POSITION

With this installation it is possible to clean the belt during the production cycle, therefore optimizing costs and cleaning times.

Recommended steam generators:

Electric steam generators with power ratings from 8.4 kW to 39 kW, equipped with a stainless-steel body, boiler, and a vacuum cleaner with turbine. In addition to belt cleaning, our steam generators can also be used for other applications within the company, such as cleaning of production machinery, tanks, cold rooms, walls, floors, and other surfaces.