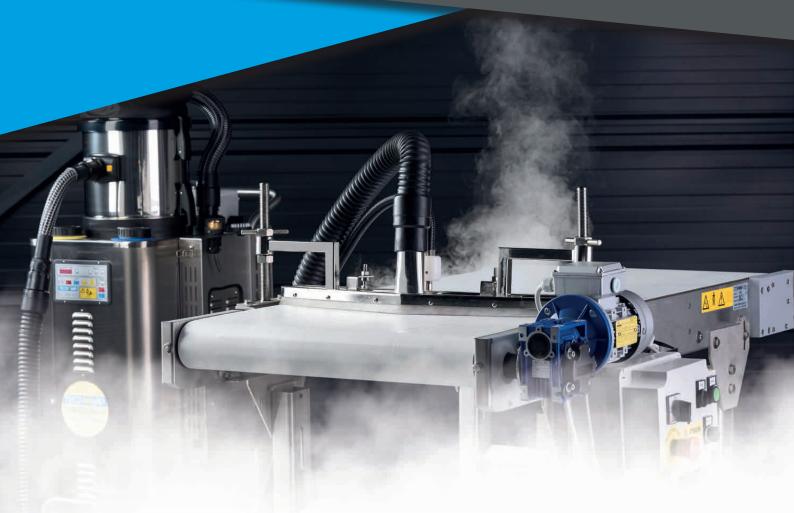

# The power of dry saturated steam!

Our belt cleaning head is an eco-friendly and innovative product, designed to clean any kind of conveyor belt in a safe, efficient, and fast way.

#### FEATURES

Customized for each customer.

Stainless-steel structure.

No risk of surface damage. Programmed cleaning cycles help to extend the life of the belt.

Food-grade squeegees.

6

6

The system guarantees automatic cleaning and drying of the belt, unlike traditional manual cleaning methods.

When the tool is installed on the lower part of the conveyor structure, its usage is possible even during the production cycle.

Reduction of water consumption, saving of chemical products and less downtime of machines and production lines.