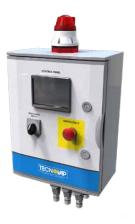

#### **Electrical control box**

The belt cleaning head is provided with an electrical control box with a touchscreen display for managing all functions of the steam generator and belt cleaning head.

Functions available:

- Programming of cleaning head working positions
- MINIMUM MEDIUM MAXIMUM steam
- Detergent injection
- Overheated water injection for the diffuser cleaning
- Vacuum
- Emergency stop button

Automatic belt cleaning head with linear movement