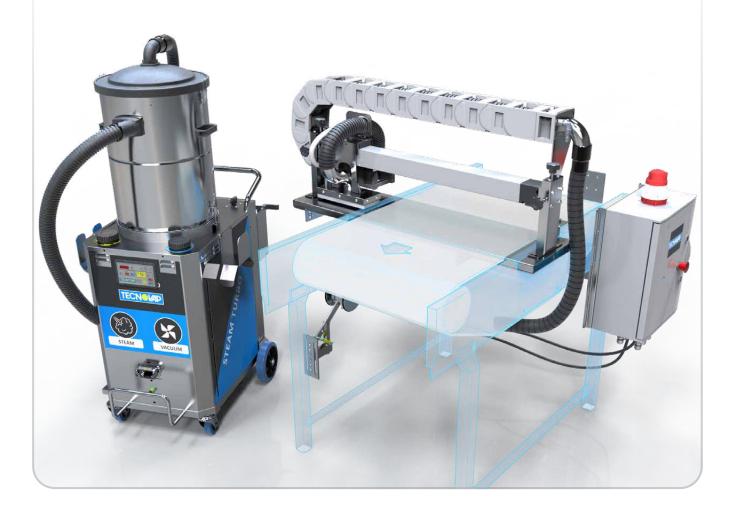

## **LVC ULTRA** Automatic belt cleaning head with linear movement

- AISI 304 stainless-steel structure
- Programming of cleaning head working positions and working cycles
- Automatic movement of the steam diffuser
- Customizable dimensions up to 2000mm
- \*The belt cleaning tool is usable only with Tecnovap steam generators page 7

#### Cleaning head positioning on the upper belt

With this installation the production cycle needs to be interrupted to allow the belt to be cleaned.