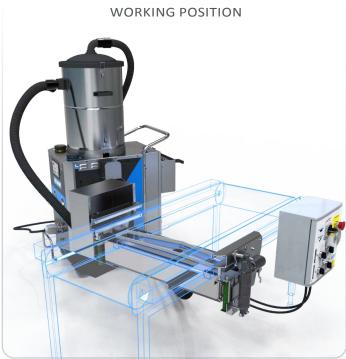

## **LVC ULTRA** Automatic belt cleaning head with linear movement

- AISI 304 stainless-steel structure
- Programming of cleaning head working positions and working cycles
- Automatic movement of the steam diffuser
- Customizable dimensions up to 2000mm
- \*The belt cleaning tool is usable only with Tecnovap steam generators page 7

#### Automatic belt cleaning head with linear movement

#### Cleaning head positioning on the upper belt

With this installation the production cycle needs to be interrupted to allow the belt to be cleaned.

#### Cleaning head positioning on the lower belt

With this installation it is possible to clean the belt during the production cycle, therefore optimizing costs and cleaning times.

Recommended steam generators: