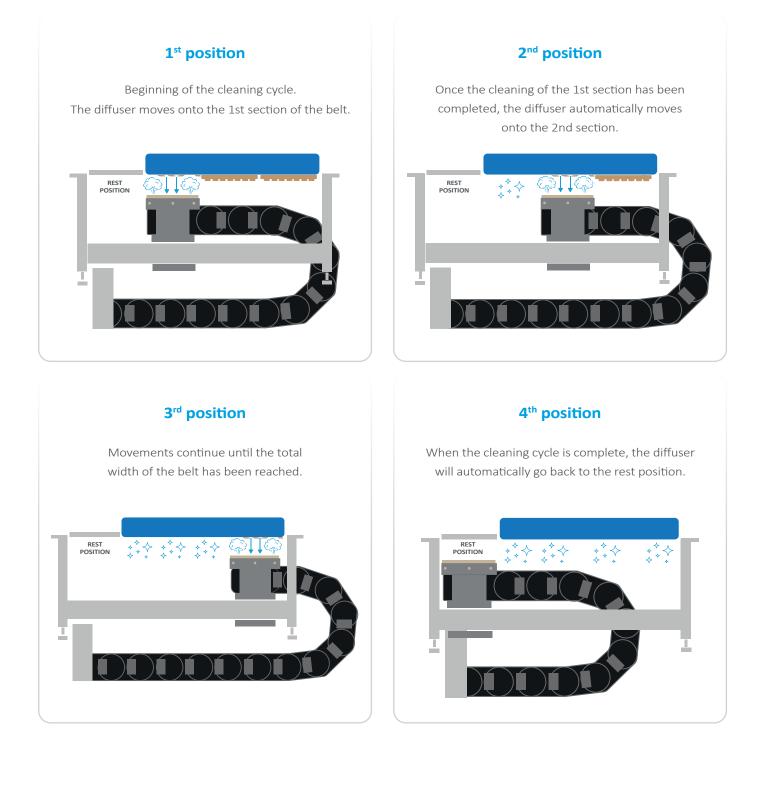

### **Operating diagram**

This type of belt cleaning tool offers the possibility to decide the position of the diffuser and to personalize the duration of the cleaning phase based on the belt.

Below a diagram showing how the belt cleaning head works

#### Automatic belt cleaning head with linear movement